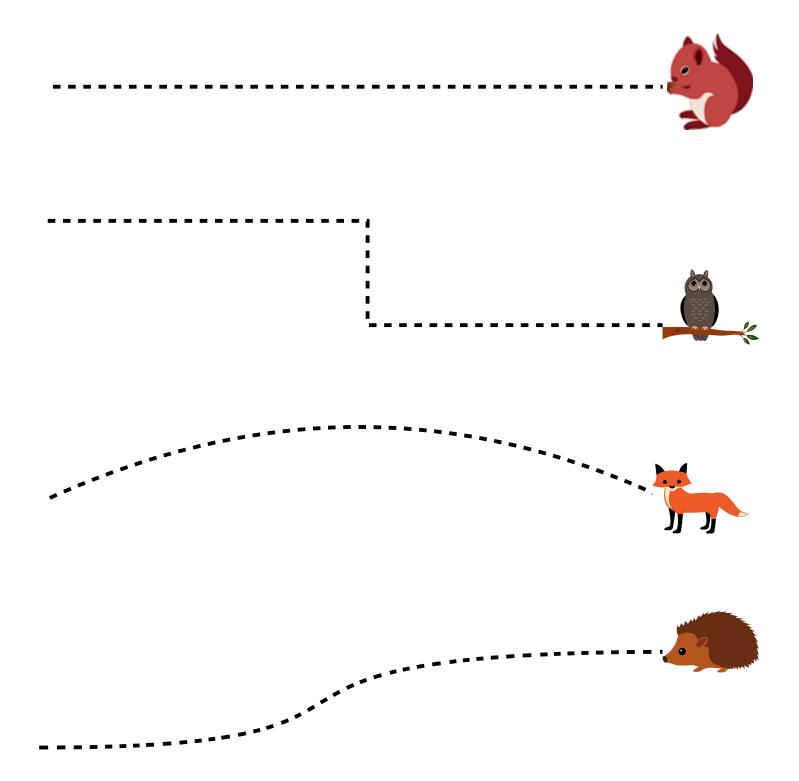

# Woodland

## Part One

Thanks for stopping by and downloading my woodland pack. Be sure to download Part 2, 3 & Tot Pack.

If you would like to share this file please link directly to the web page or Blog and not to the pdf file.

This pack was made to be used with your toddler or preschooler. This is for your own personal use. Please don't sell or host these files anywhere.

Please read the <u>Terms of Use</u>. If you have any questions please let me know.

#### Thanks! 3Dinosaurs.com

Graphics: Baby Animals & <u>Woodland Creatures</u>

By Lilly Bimble purchased from: http://www.mygrafico.com







#### Which One is Different?



#### What comes Next?



Created by Cassie @ 3Dinosaurs.com

#### Size Sequencing



### **Prewriting Practice**



### **Cutting Practice**





Created by Cassie @ 3Dinosaurs.com





Created by Cassie @ 3Dinosaurs.com