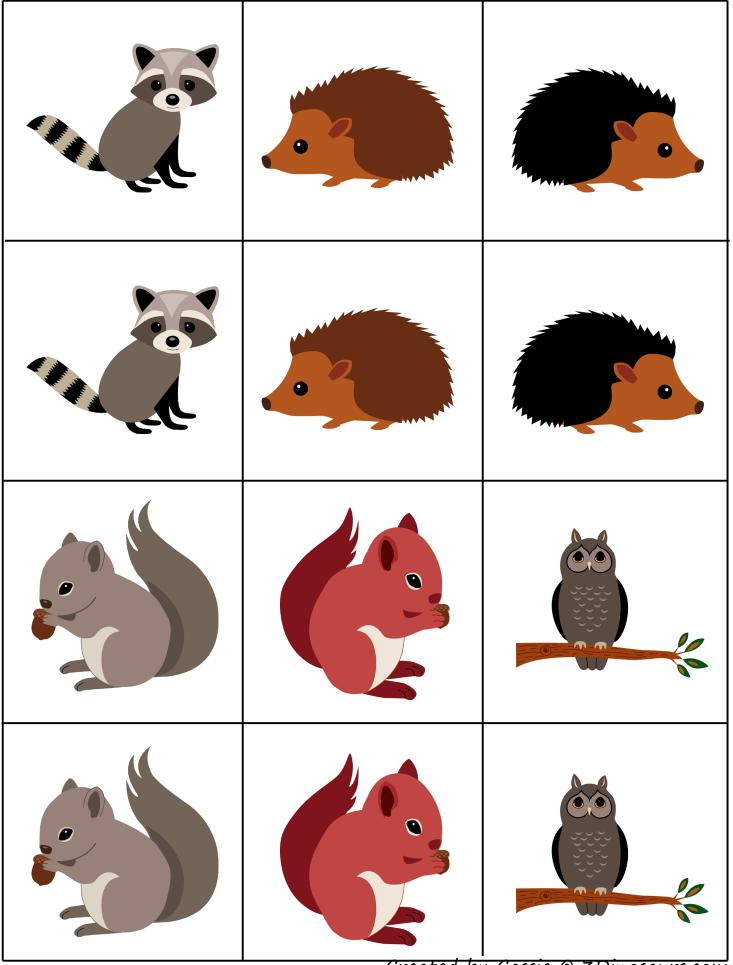

# Woodland

## Part One

Thanks for stopping by and downloading my woodland pack. Be sure to download Part 2, 3 & Tot Pack.

If you would like to share this file please link directly to the web page or Blog and not to the pdf file.

This pack was made to be used with your toddler or preschooler. This is for your own personal use. Please don't sell or host these files anywhere.

Please read the <u>Terms of Use</u>. If you have any questions please let me know.

#### Thanks! 3Dinosaurs.com

Graphics: Baby Animals & <u>Woodland Creatures</u>

By Lilly Bimble purchased from: http://www.mygrafico.com







#### Which One is Different?



#### What comes Next?



Created by Cassie @ 3Dinosaurs.com

#### Size Sequencing



### **Prewriting Practice**



### **Cutting Practice**





Created by Cassie @ 3Dinosaurs.com





Created by Cassie @ 3Dinosaurs.com