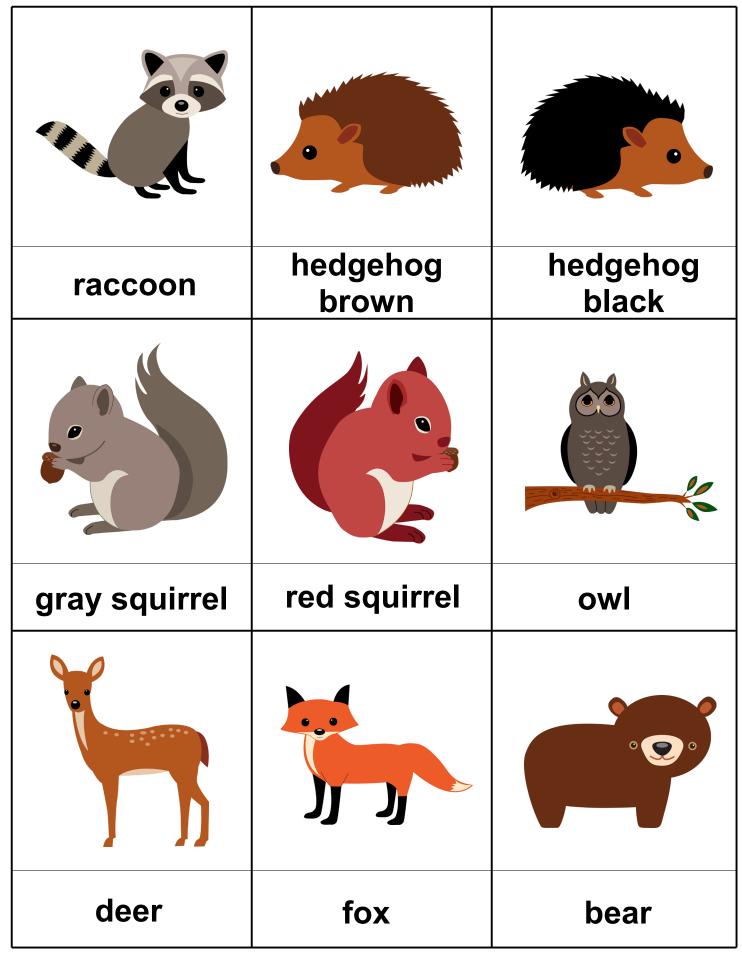

#### Thanks! 3Dinosaurs.com

Graphics: Baby Animals & <u>Woodland Creatures</u>

By Lilly Bimble purchased from: http://www.mygrafico.com