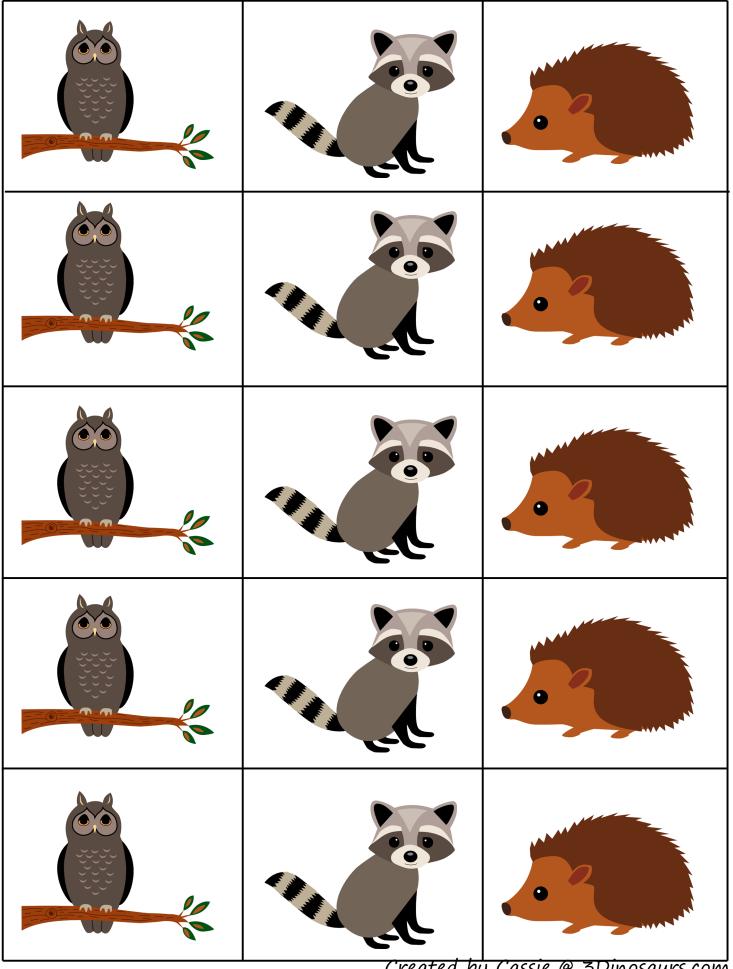

hanks for stopping by and downloading my woodland pack. Be sure to download Part 2, 3 & Tot Pack.

If you would like to share this file please link directly to the web page or Blog and not to the pdf file.

This pack was made to be used with your toddler or preschooler. This is for your own personal use. Please don't sell or host these files anywhere.

Please read the <u>Terms of Use</u>. If you have any questions please let me know.

#### Thanks! 3Dinosaurs.com

Graphics: Baby Animals & <u>Woodland Creatures</u>

By Lilly Bimble purchased from: http://www.mygrafico.com







#### Which One is Different?



#### What comes Next?



Created by Cassie @ 3Dinosaurs.com

#### Size Sequencing



### **Prewriting Practice**



### **Cutting Practice**





Created by Cassie @ 3Dinosaurs.com





Created by Cassie @ 3Dinosaurs.com