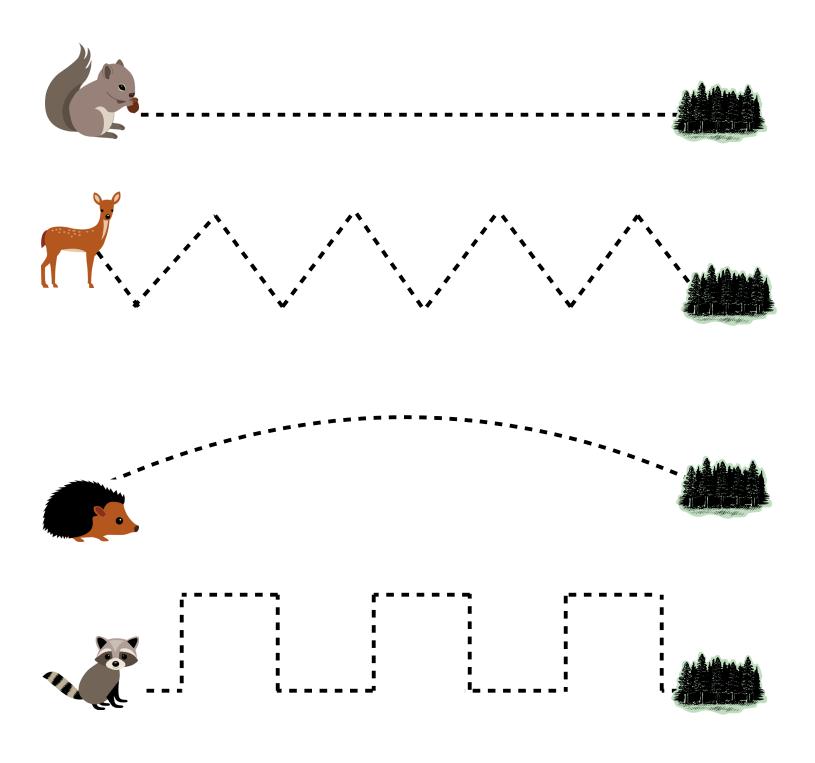

# Woodland

## Part One

Thanks for stopping by and downloading my woodland pack. Be sure to download Part 2, 3 & Tot Pack.

If you would like to share this file please link directly to the web page or Blog and not to the pdf file.

This pack was made to be used with your toddler or preschooler. This is for your own personal use. Please don't sell or host these files anywhere.

Please read the <u>Terms of Use</u>. If you have any questions please let me know.

#### Thanks! 3Dinosaurs.com

Graphics: Baby Animals & <u>Woodland Creatures</u>

By Lilly Bimble purchased from: http://www.mygrafico.com







#### Which One is Different?



#### What comes Next?



Created by Cassie @ 3Dinosaurs.com

#### Size Sequencing



### **Prewriting Practice**



### **Cutting Practice**





Created by Cassie @ 3Dinosaurs.com





Created by Cassie @ 3Dinosaurs.com