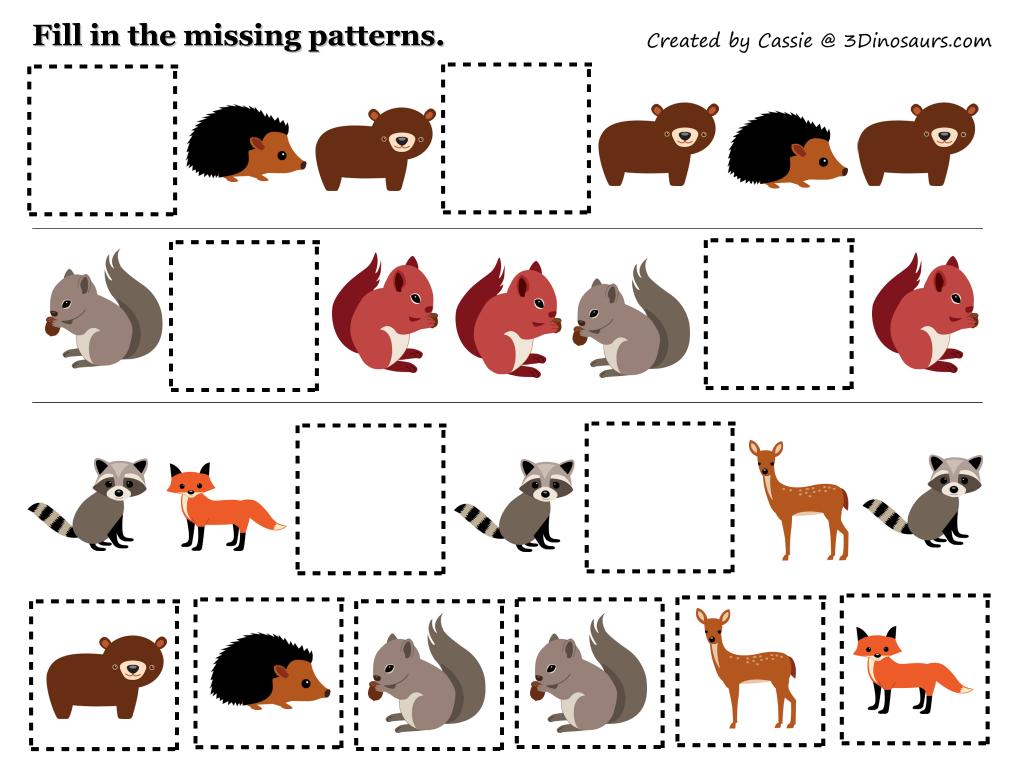

## Name: $(\bullet)$ • $\odot$ (• $(\bullet)$ $(\bullet)$ Created by Cassie @ 3Dinosaurs.com