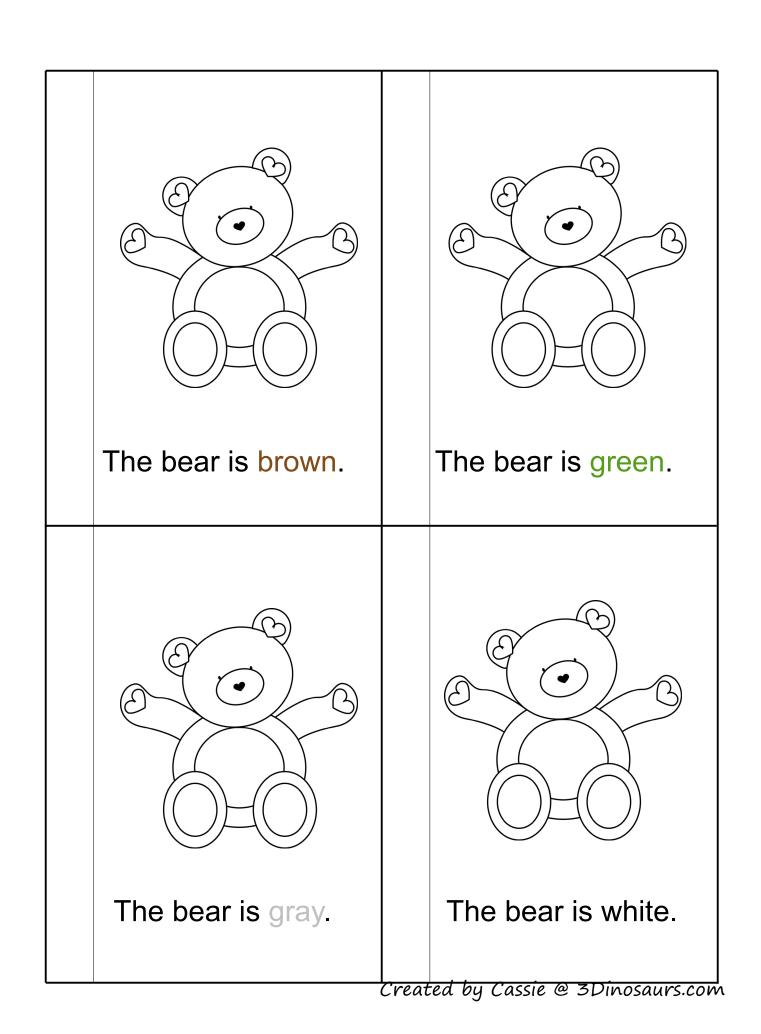

## Color the Bear

3Dinosaurs.com

The bear is pink.

The bear is red.

The bear is yellow.

Created by Cassie @ 3Dinosaurs.com