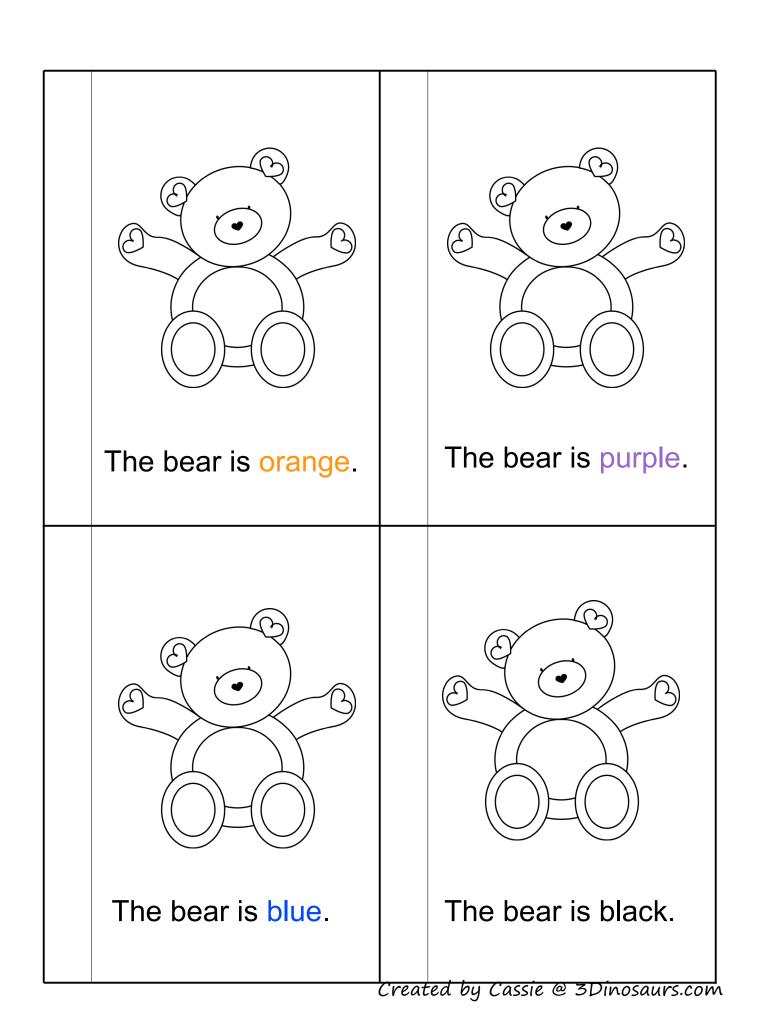

## Color the Bear

3Dinosaurs.com

The bear is pink.

The bear is red.

The bear is yellow.

Created by Cassie @ 3Dinosaurs.com