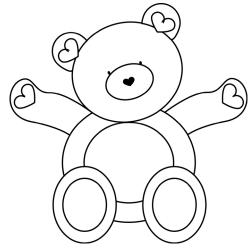

## Color the Bear

3Dinosaurs.com

The bear is pink.

The bear is red.

The bear is yellow.

Created by Cassie @ 3Dinosaurs.com