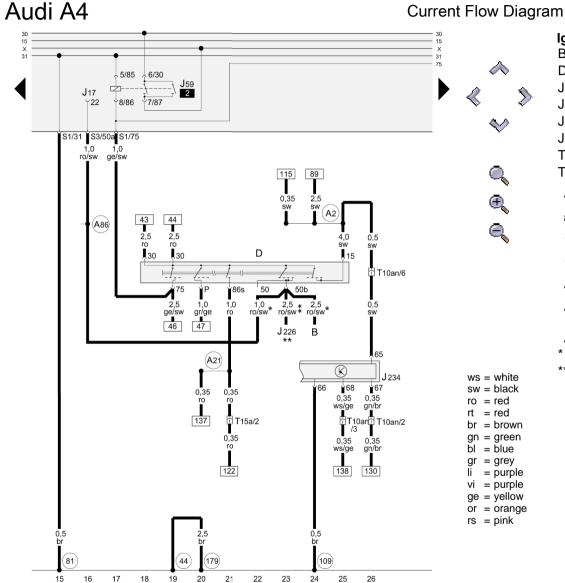

## Ignition/starter switch, X contact relief relay

B - Starter

J59

44

81

179

D - Ignition/starter switch

J17 - Fuel pump relay

X contact relief relay

J226 - Starter inhibitor and reversing light relay

J234 - Airbag control unit

T10an - 10-pin connector, yellow, right connector point, A pillar

T15a - 15-pin connector, black, right connector point, A pillar

Earth point, lower part of left A-pillar

- Earth connection -1-, in dash panel wiring harness

- Earth connection, in airbag wiring harness

- Earth connection, in left headlight wiring harness

- Positive (+) connection (15), in dash panel wiring harness

A2 - Positive (+) connection (86s), in dash panel wiring A21

harness

- Connection (50a), in dash panel wiring harness

- Only models with manual gearbox

- Only models with automatic gearbox

No. 1/3

WI-XML Стр. 4 из 16