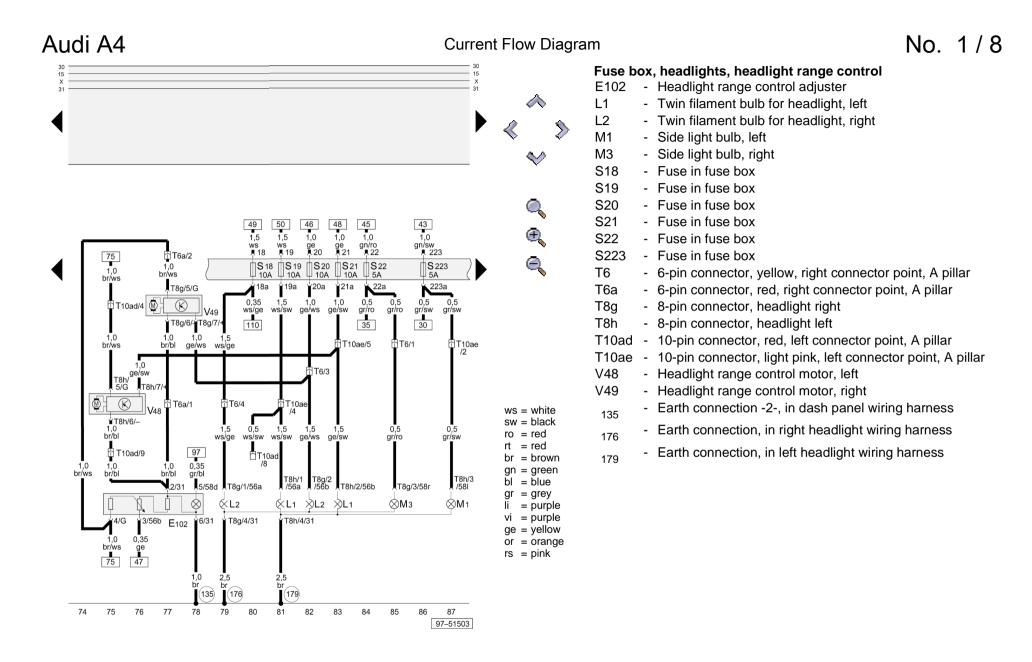

A2 - Positive (+) connection (86s), in dash panel wiring A21

harness

- Connection (50a), in dash panel wiring harness

- Only models with manual gearbox

- Only models with automatic gearbox

No. 1/3

WI-XML Стр. 4 из 16