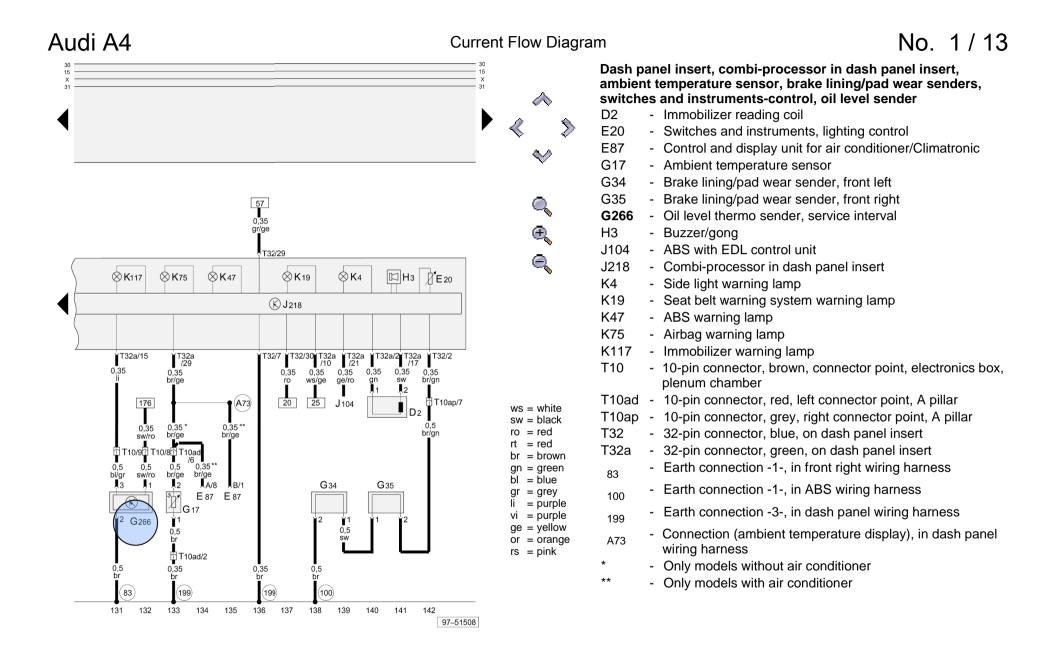

#### Windscreen washer/wiper system

E22 - Intermittent wiper switch

E38 - Intermittent wiper control

J31

V5

81

135

261

- Automatic intermittent wash/wipe relay

T6al - 6-pin connector, black, at steering column switch

T10c - 10-pin connector, purple, left connector point, A pillar

T10ad - 10-pin connector, red, left connector point, A pillar

T10ae - 10-pin connector, light pink, left connector point, A pillar

V - Windscreen wiper motor

- Windscreen washer pump

- Earth connection -1-, in dash panel wiring harness

- Earth connection -2-, in dash panel wiring harness

- Earth connection, in heated washer jet wiring harness

A60 - Connection (vehicle speed signal), in dash panel wiring

harness

A97 - Connection (53), in dash panel wiring harness

WI-XML Стр. 16 из 16

97-54936