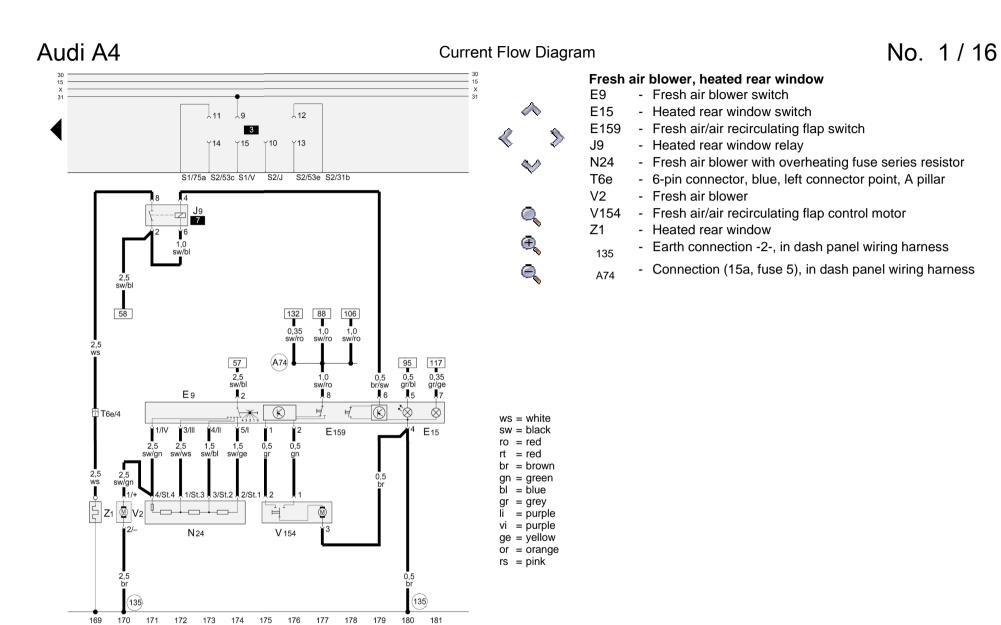

WI-XML Стр. 5 из 16

WI-XML Стр. 6 из 16

WI-XML Стр. 7 из 16

WI-XML Стр. 8 из 16

WI-XML Стр. 9 из 16

WI-XML Стр. 10 из 16

Fuse box, rear fog light switch, belt switch on driver's side

Rear fog light switch E18