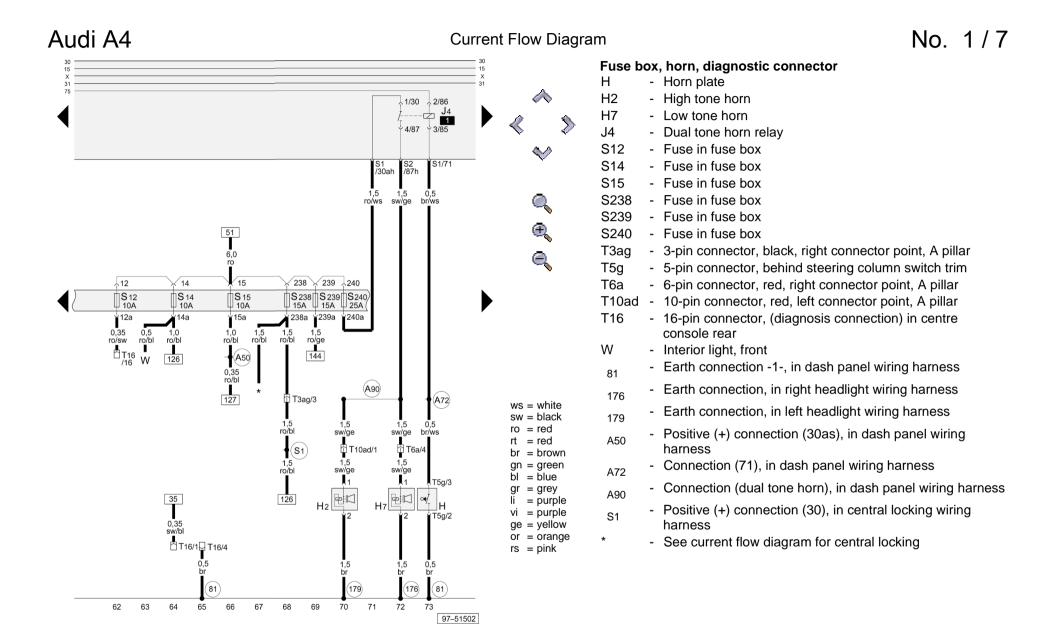

#### Micro-central electrics:

Position of relays:

1 - Horn relay

- X contact relief relay

3

- Automatic intermittent wash/wipe relay

- Automatic intermittent wash/wipe relay

13-point relay carrier: