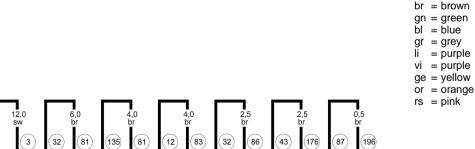

## Earth connections

3

12

32

81

83

86

87

196

- Earth strap, engine support right, to longitudinal member right, front
- Earth point, in engine compartment, left
- Earth point, behind dash panel, left
- Earth point, lower part of right A-pillar 43
  - Earth connection -1-, in dash panel wiring harness
  - Earth connection -1-, in front right wiring harness
  - Earth connection -1-, in rear wiring harness
  - Earth connection -2-, in rear wiring harness
- Earth connection -2-, in dash panel wiring harness 135
- Earth connection, in right headlight wiring harness 176
  - Earth connection -3-, in rear wiring harness