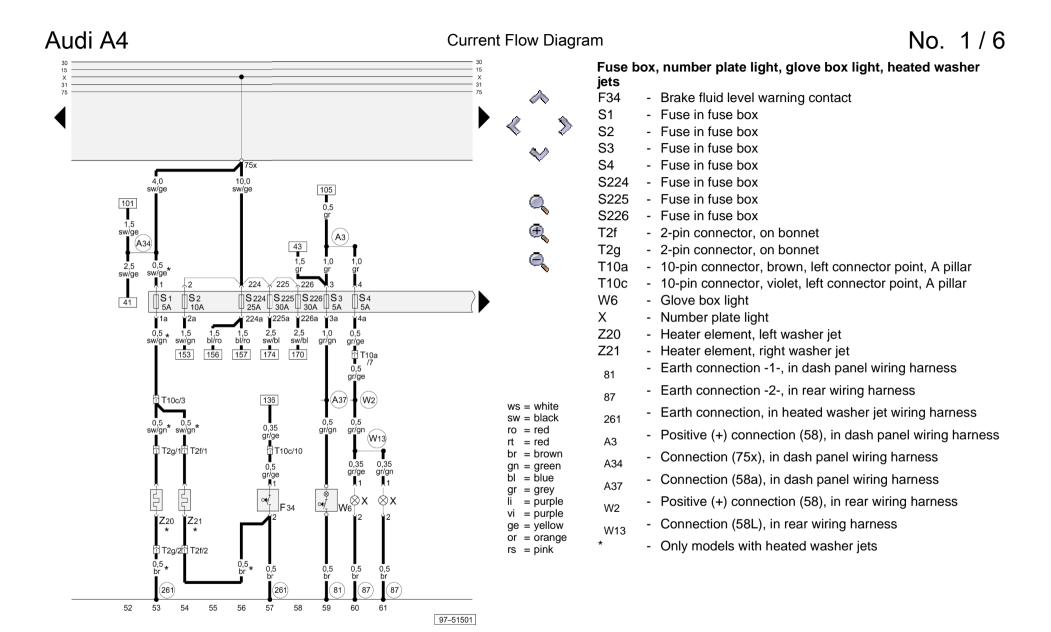

#### Fuse box:

Fuse colours:

30 A - green 25 A - white 20 A - yellow 15 A - blue

10 A - red

From fuse number 23 upwards the fuses in the fuse box are designated as

223 etc. in the Current Flow Diagram.