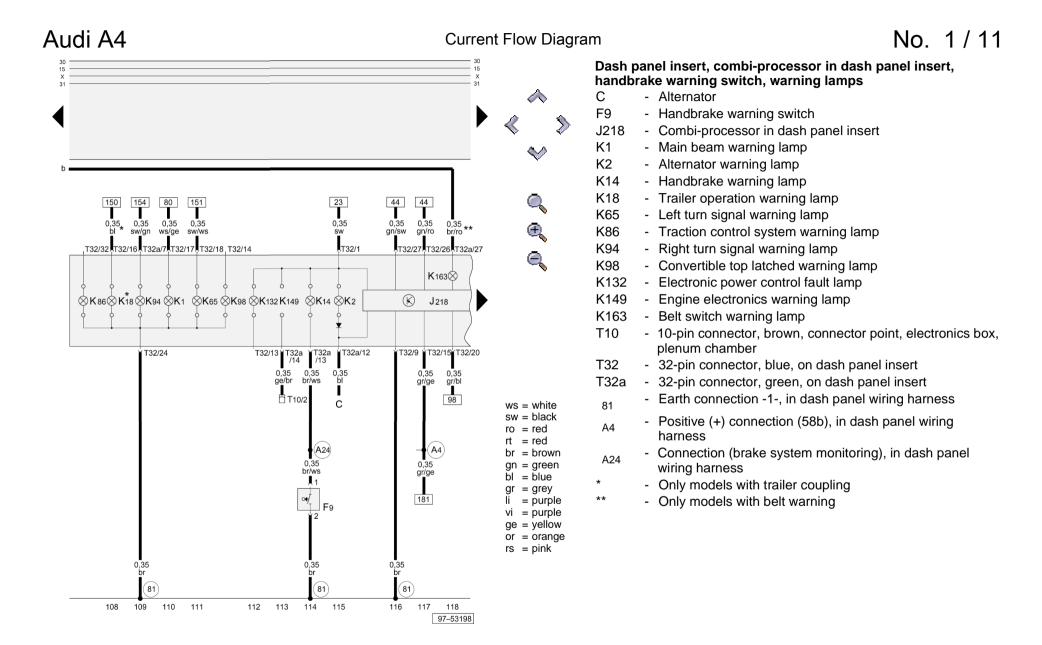

## Earth connections

3

12

32

81

83

86

87

196

- Earth strap, engine support right, to longitudinal member right, front
- Earth point, in engine compartment, left
- Earth point, behind dash panel, left
- Earth point, lower part of right A-pillar 43
  - Earth connection -1-, in dash panel wiring harness
  - Earth connection -1-, in front right wiring harness
  - Earth connection -1-, in rear wiring harness
  - Earth connection -2-, in rear wiring harness
- Earth connection -2-, in dash panel wiring harness 135
- Earth connection, in right headlight wiring harness 176
  - Earth connection -3-, in rear wiring harness

(32)

WI-XML Стр. 3 из 16

97-51498