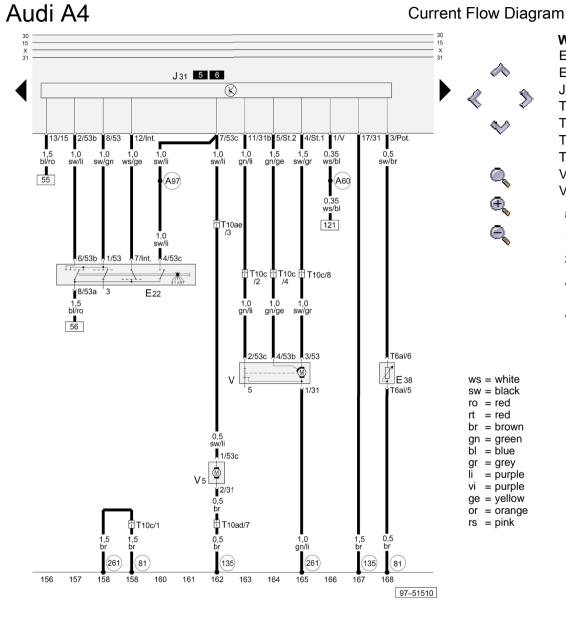

# No. 1/15

#### Windscreen washer/wiper system

E22 - Intermittent wiper switch

E38 - Intermittent wiper control

J31

V5

81

135

261

- Automatic intermittent wash/wipe relay

T6al - 6-pin connector, black, at steering column switch

T10c - 10-pin connector, purple, left connector point, A pillar

T10ad - 10-pin connector, red, left connector point, A pillar

T10ae - 10-pin connector, light pink, left connector point, A pillar

V - Windscreen wiper motor

- Windscreen washer pump

- Earth connection -1-, in dash panel wiring harness

- Earth connection -2-, in dash panel wiring harness

- Earth connection, in heated washer jet wiring harness

A60 - Connection (vehicle speed signal), in dash panel wiring

harness

A97 - Connection (53), in dash panel wiring harness

WI-XML Стр. 16 из 16

97-54936