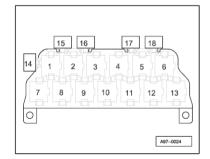

#### Micro-central electrics:

Position of relays:

1 - Horn relay

- X contact relief relay

3

- Automatic intermittent wash/wipe relay

- Automatic intermittent wash/wipe relay

13-point relay carrier:

Position of relays:

7 - Heated rear window relay

Edition 07.99

WI-XML Стр. 2 из 16

ws = white sw = black ro = redrt = red

97–51497