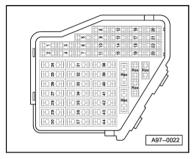

#### Fuse box:

Fuse colours:

30 A - green 25 A - white 20 A - yellow 15 A - blue

10 A - red

From fuse number 23 upwards the fuses in the fuse box are designated as

223 etc. in the Current Flow Diagram.