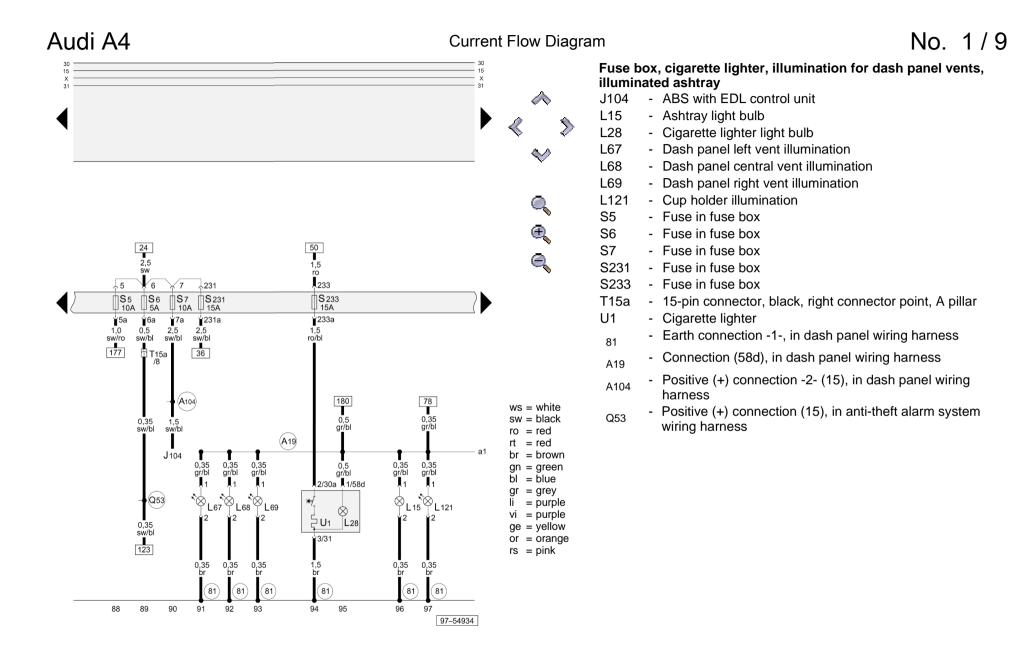

Behind glove box

\*\* Only models with belt warning

Without radio, terminal 30a

No. 1/10

WI-XML Стр. 11 из 16

WI-XML Стр. 12 из 16

WI-XML Стр. 13 из 16

WI-XML Стр. 14 из 16