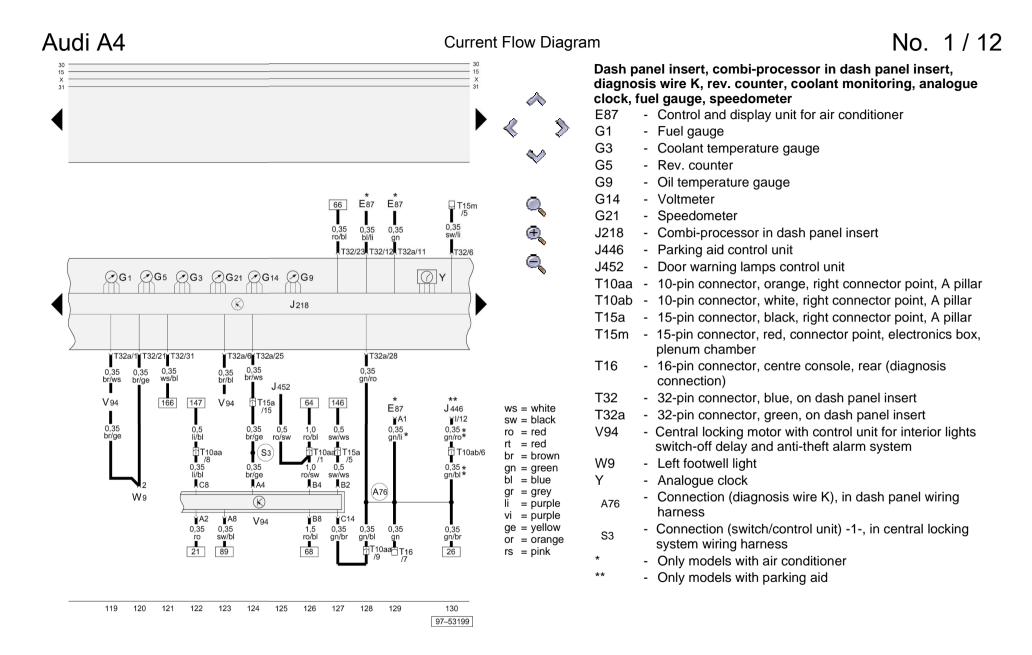

## Ignition/starter switch, X contact relief relay

B - Starter

J59

44

81

179

D - Ignition/starter switch

J17 - Fuel pump relay

X contact relief relay

J226 - Starter inhibitor and reversing light relay

J234 - Airbag control unit

T10an - 10-pin connector, yellow, right connector point, A pillar

T15a - 15-pin connector, black, right connector point, A pillar

Earth point, lower part of left A-pillar

- Earth connection -1-, in dash panel wiring harness

- Earth connection, in airbag wiring harness

- Earth connection, in left headlight wiring harness

- Positive (+) connection (15), in dash panel wiring harness

A2 - Positive (+) connection (86s), in dash panel wiring A21

harness

- Connection (50a), in dash panel wiring harness

- Only models with manual gearbox

- Only models with automatic gearbox

No. 1/3

WI-XML Стр. 4 из 16