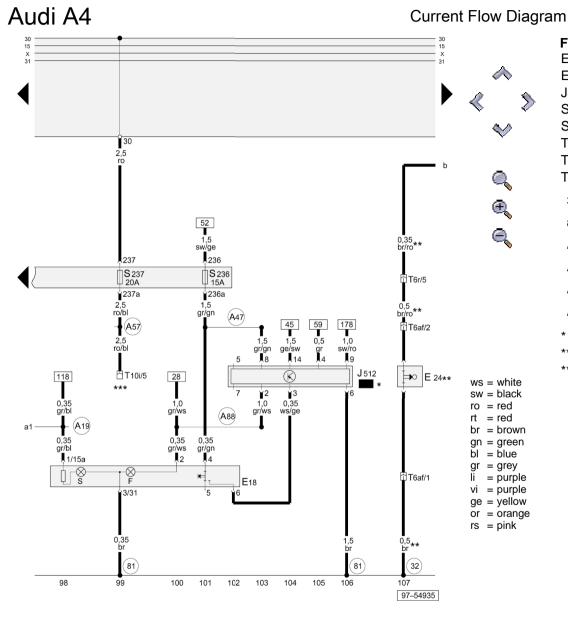

WI-XML Стр. 5 из 16

WI-XML Стр. 6 из 16

WI-XML Стр. 7 из 16

WI-XML Стр. 8 из 16

WI-XML Стр. 9 из 16

WI-XML Стр. 10 из 16

Fuse box, rear fog light switch, belt switch on driver's side

Rear fog light switch E18

Belt switch, driver's side E24

J512 Fog lights/rear fog light control unit

S236 - Fuse in fuse box

S237 - Fuse in fuse box

32

81

A19

A47

A57

A88

\*\*\*

T6r - 6-pin connector, white, left connector point, A pillar

6-pin connector, red, under driver's seat T6af

- 10-pin connector, black, in centre console T10i

Earth point, behind dash panel, left

- Earth connection -1-, in dash panel wiring harness

Connection (58d), in dash panel wiring harness

Connection (55), in dash panel wiring harness

Connection (30a), in dash panel wiring harness

- Connection (NSL (rear fog light)), in dash panel wiring harness

Behind glove box

\*\* Only models with belt warning

Without radio, terminal 30a

No. 1/10

WI-XML Стр. 11 из 16

WI-XML Стр. 12 из 16

WI-XML Стр. 13 из 16

WI-XML Стр. 14 из 16