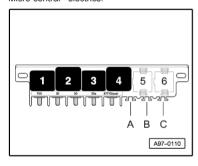

#### Micro-central electrics:

Position of relays:

1 - Horn relay

- X contact relief relay

3

- Automatic intermittent wash/wipe relay

- Automatic intermittent wash/wipe relay

13-point relay carrier:

Position of relays:

7 - Heated rear window relay

Edition 07.99

WI-XML Стр. 2 из 16

ws = white sw = black ro = redrt = red

97–51497