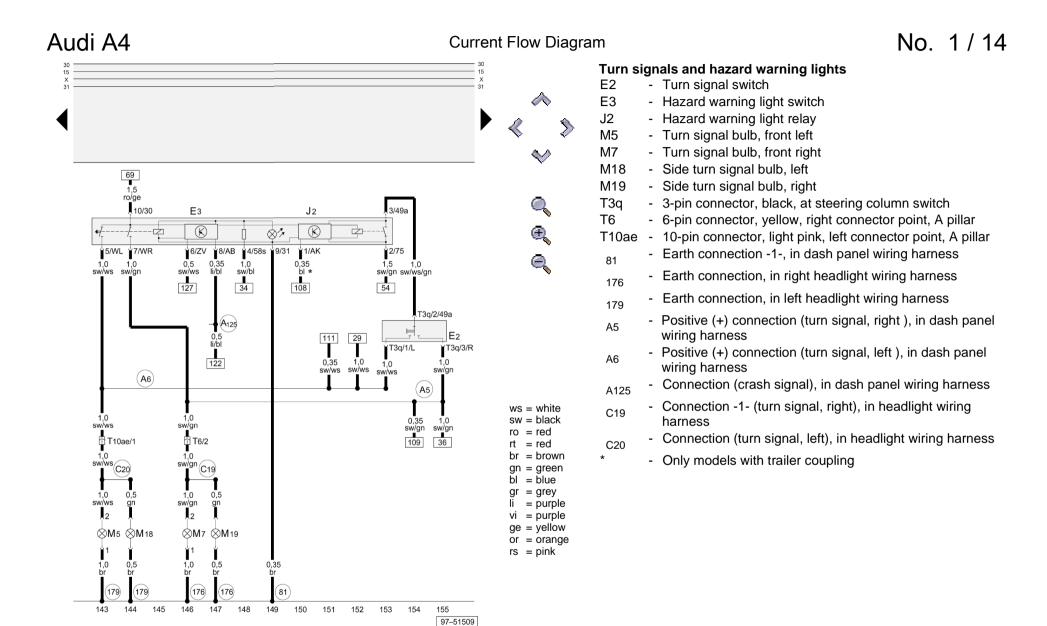

## Earth connections

3

12

32

81

83

86

87

196

- Earth strap, engine support right, to longitudinal member right, front
- Earth point, in engine compartment, left
- Earth point, behind dash panel, left
- Earth point, lower part of right A-pillar 43
  - Earth connection -1-, in dash panel wiring harness
  - Earth connection -1-, in front right wiring harness
  - Earth connection -1-, in rear wiring harness
  - Earth connection -2-, in rear wiring harness
- Earth connection -2-, in dash panel wiring harness 135
- Earth connection, in right headlight wiring harness 176
  - Earth connection -3-, in rear wiring harness

(32)

WI-XML Стр. 3 из 16

97-51498

## Ignition/starter switch, X contact relief relay

B - Starter

J59

44

81

179

D - Ignition/starter switch

J17 - Fuel pump relay

X contact relief relay

J226 - Starter inhibitor and reversing light relay

J234 - Airbag control unit

T10an - 10-pin connector, yellow, right connector point, A pillar

T15a - 15-pin connector, black, right connector point, A pillar

Earth point, lower part of left A-pillar

- Earth connection -1-, in dash panel wiring harness

- Earth connection, in airbag wiring harness

- Earth connection, in left headlight wiring harness

- Positive (+) connection (15), in dash panel wiring harness

A2 - Positive (+) connection (86s), in dash panel wiring A21

harness

- Connection (50a), in dash panel wiring harness

- Only models with manual gearbox

- Only models with automatic gearbox

No. 1/3

WI-XML Стр. 4 из 16