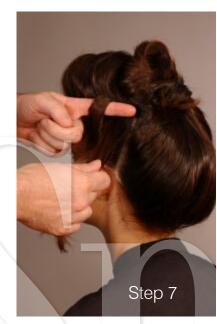

1st century fashion conscience male and female

Designers such as Valentino, Galliano, TorrentoandChristianLacroixhaveallhad an impact on the "eminence" collection (which means elegant and aristo cratic)

Focusing on strong amgled lines, particular with our bangs / fringes - mid length tapering with exterior waterfall layers backed up by colours that shine with glamour, and under tones of orange, pink, and green, that draws our eyes attention.

Falling short of being vivid, though strong enough to stand out.

The techniques for the cuts colours and long hair are quick, simple to use with an elegance not seen in previous collections.

[eminence] collection



## Hair colour











Hair cut





Step 2







Step 4

Step 9

Step 6





Step 8





Step 13

Step 5