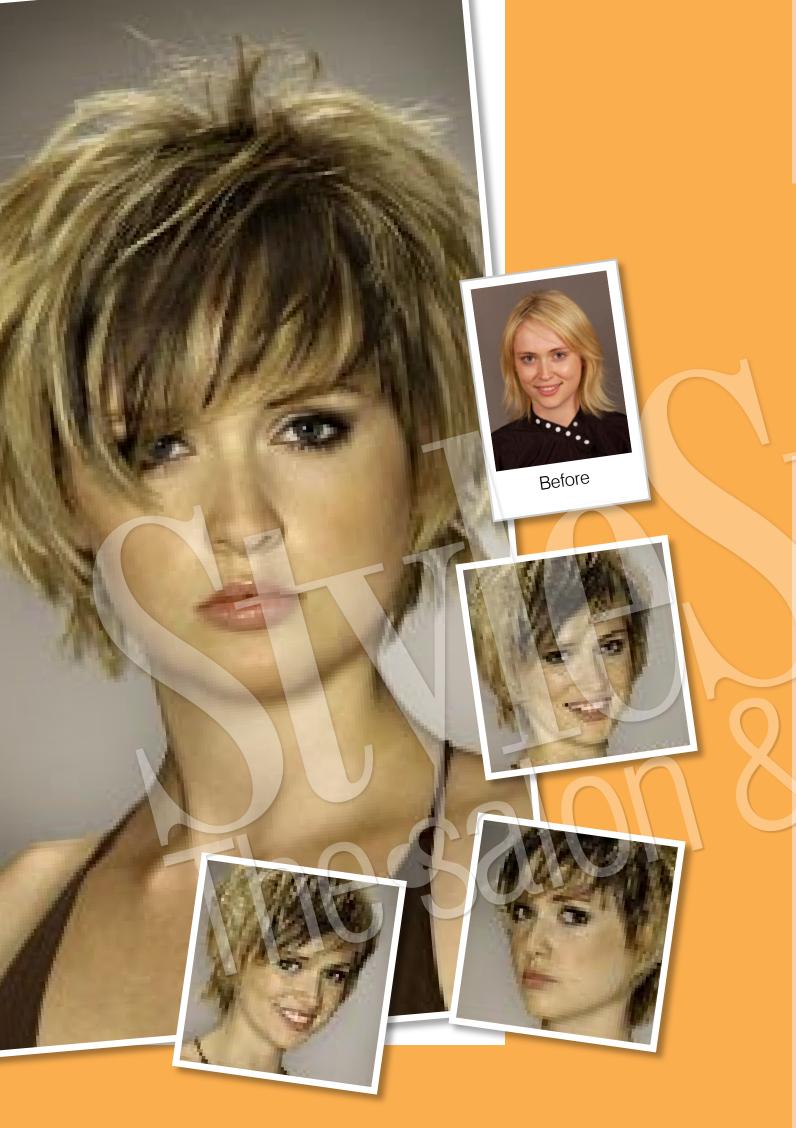

This collection by envision and styled by the Australian team of Jamie Carroll Hair and Beauty, was influenced by romance and the glamour of old Hollywood with a hint of pop culture, which is getting worn by today's 21st century fashion conscience male and female

Designers such as Valentino, Galliano, TorrentoandChristianLacroixhaveallhad an impact on the "eminence" collection (which means elegant and aristo cratic)

Focusing on strong amgled lines, particular with our bangs / fringes - mid length tapering with exterior waterfall layers backed up by colours that shine with glamour, and under tones of orange, pink, and green, that draws our eyes attention.

Falling short of being vivid, though strong enough to stand out.

The techniques for the cuts colours and long hair are quick, simple to use with an elegance not seen in previous collections.

[eminence] collection