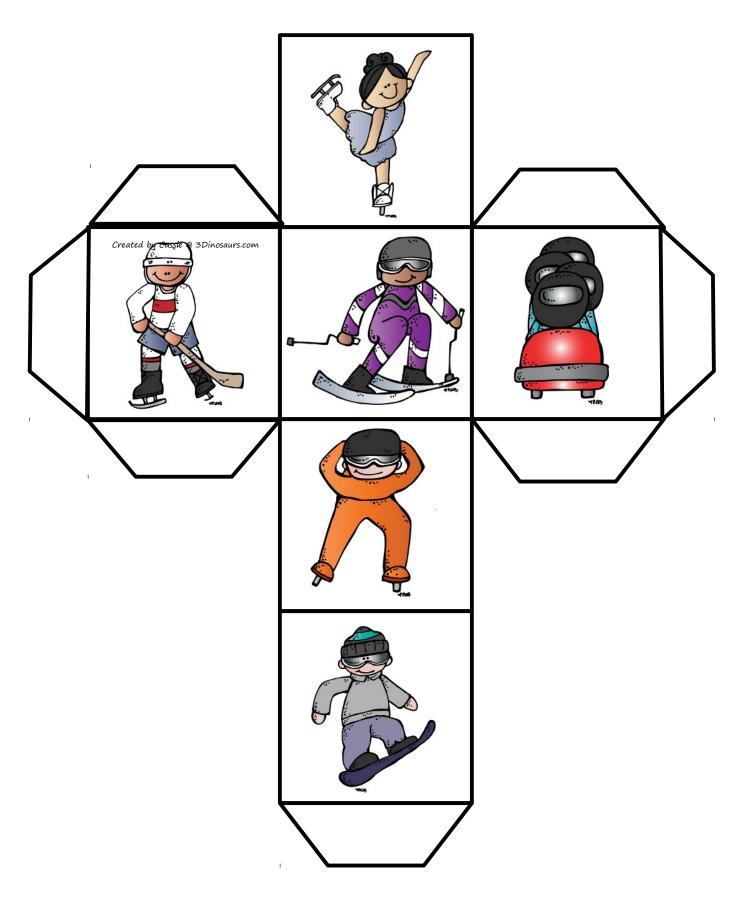

Gold: 64, 65, 66, 67, 74, 75, 76, 77, 84, 85, 86, 87, 84, 85, 86, 87,

94, 95, 96, 97

Red: 5, 6, 14, 17, 23, 28,33, 38, 43, 48, 54, 57

Cut out and fold to make a dice.

### Roll and Count Winter Olympics

| 5 |  |  |                                         |
|---|--|--|-----------------------------------------|
| 4 |  |  |                                         |
| 3 |  |  |                                         |
| 2 |  |  |                                         |
| 1 |  |  |                                         |
|   |  |  | Jan |

### Roll and Count Winter Olympics

| 10     |  |      |             |             |
|--------|--|------|-------------|-------------|
| 9      |  |      |             |             |
| 8      |  |      |             |             |
| 7      |  |      |             |             |
| 6      |  |      |             |             |
| 5<br>4 |  |      |             |             |
| 4      |  |      |             |             |
| 3      |  |      |             |             |
| 2      |  |      |             |             |
| 1      |  |      |             |             |
|        |  | Cica | ated by Car | nosaurs.com |

### Roll and Count Winter Olympic Questions

How many hockey?\_\_\_\_

How many speed skaters?

How many snowboards?

How many bobsledding?

How many skiing?\_\_\_\_

How many figure skating?

Answer the following questions with the information above.