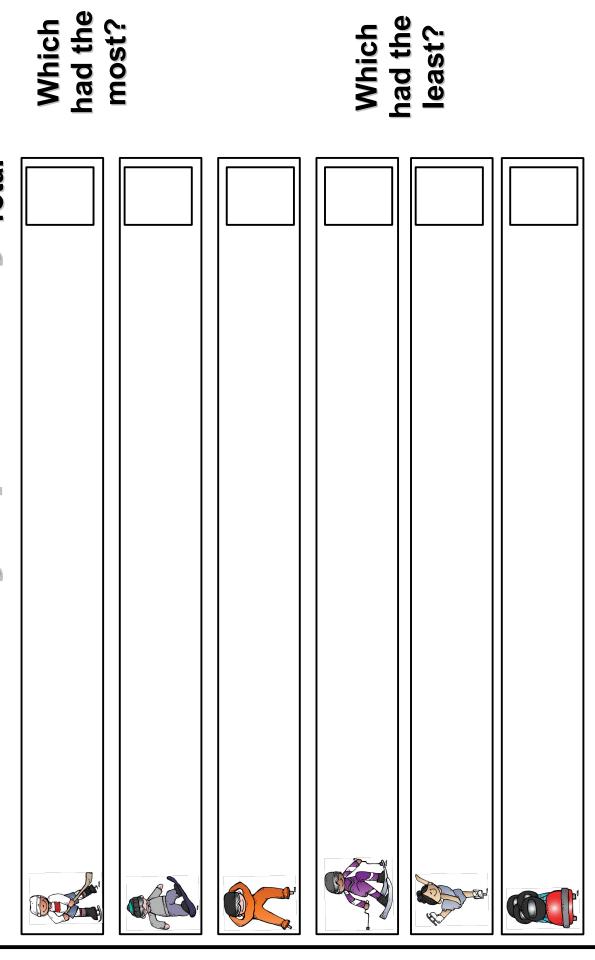

| Roll and Count winter Olympic   | Subtraction Questions Up to 10 |  |  |
|---------------------------------|--------------------------------|--|--|
| How many hockey?                | How many speed skaters?        |  |  |
| How many snowboards?            | How many bobsledding?          |  |  |
| How many skiing?                | How many figure skating? —     |  |  |
| Put the results in order larges | t to smallest.                 |  |  |
|                                 |                                |  |  |
| A B C                           | D E F                          |  |  |
| Answer the following question   | ns with the information above. |  |  |
| A E=                            | 10 - D =                       |  |  |
| E F=                            | E E=                           |  |  |
| A C=                            | A D =                          |  |  |
| B D _=                          | 10 - E=                        |  |  |
| 10 - A=                         | B - F=                         |  |  |

D \_\_\_ = \_\_\_

A \_\_\_ - B \_\_\_ = \_\_\_

| Roll and Count winter Olympic   | Subtraction Questions Up to 5  |
|---------------------------------|--------------------------------|
| How many hockey?                | How many speed skaters?        |
| How many snowboards?            | How many bobsledding? —        |
| How many skiing?                | How many figure skating? ——    |
| Put the results in order larges | t to smallest.                 |
| A B C                           |                                |
| Answer the following question   | ns with the information above. |
| 5 A =                           | A B =                          |
| B C=                            | A 0 =                          |
| D F=                            | B C=                           |
| C F =                           | B B=                           |
| 5 - E=                          | 5 - C=                         |
| C D=                            | A E=                           |