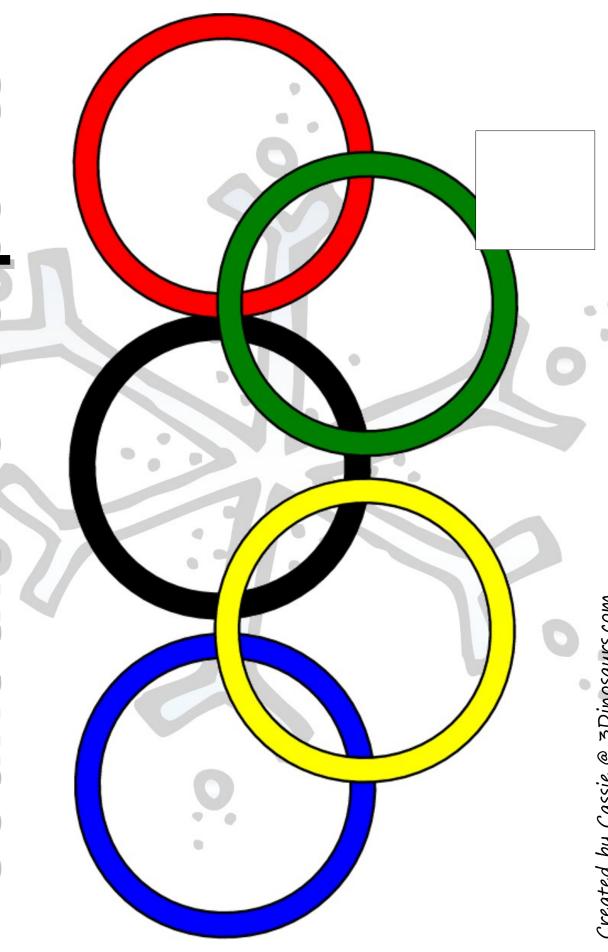

ms below and sort them.





### Color 5 medals black. GOLD GOLD GOLD GOLD GOLD GOLD GOLD GOLD GOLD Color 4 medals red. GOLD GOLD GOLD GOLD GOLD GOLD GOLD GOLD GOLD Color 8 medals blue. GOLD GOLD GOLD GOLD GOLD GOLD GOLD GOLD GOLD Color 7 medals green. GOLD GOLD GOLD GOLD GOLD GOLD GOLD GOLD GOLD Color 6 medals brown. GOLD GOLD GOLD GOLD GOLD GOLD GOLD GOLD

| 0  |    | >  | <  |    |
|----|----|----|----|----|
| 1  | 2  | 3  | 4  | 5  |
| 6  | 7  | 8  | 9  | 10 |
| 1  | 2  | 3  | 4  | 5  |
| 6  | 7  | 8  | 9  | 10 |
| 11 | 12 | 13 | 14 | 15 |
|    |    |    |    | 20 |



Created by Cassie @ 3Dinosaurs.com

## Add the Participants Created by Cassie @ 3Dinosaurs.com

# Subtract the Participants



## **Greater Than/ Less Than** Created by Cassie @ 3Dinosaurs.com

# Count the Participants







Tally the Olympic Medals Use a pencil and paperclip to make your spinner. Tally each spin In the boxes below. Total up the numbers of Spins at the end and then answer the questions. BRONZE Total Total Total Which medal had the most? Which medal had the least? Are any the medals same?\_\_\_\_\_ Created by Cassie @ 3Dinosaurs.com

### Medal 100 Chart

| 1  | 2  | 3  | 4  | 5  | 6  | 7  | 8  | 9  | 10  |
|----|----|----|----|----|----|----|----|----|-----|
| 11 | 12 | 13 | 14 | 15 | 16 | 17 | 18 | 19 | 20  |
| 21 | 22 | 23 | 24 | 25 | 26 | 27 | 28 | 29 | 30  |
| 31 | 32 | 33 | 34 | 35 | 36 | 37 | 38 | 39 | 40  |
| 41 | 42 | 43 | 44 | 45 | 46 | 47 | 48 | 49 | 50  |
| 51 | 52 | 53 | 54 | 55 | 56 | 57 | 58 | 59 | 60  |
| 61 | 62 | 63 | 64 | 65 | 66 | 67 | 68 | 69 | 70  |
| 71 | 72 | 73 | 7