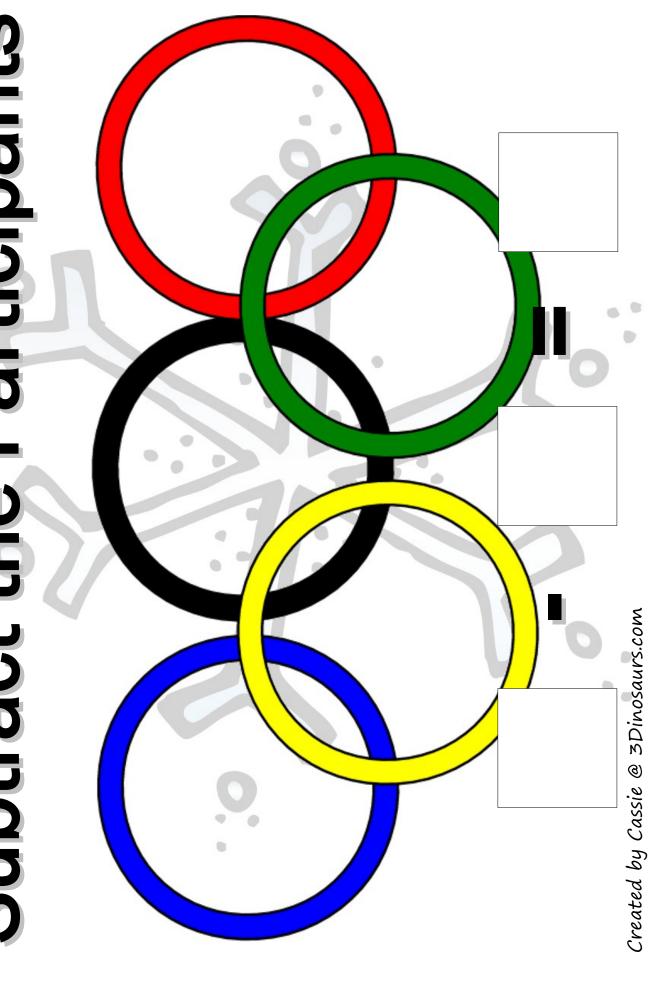

ion Math

17-18 – Wall Card Sentences

### **Olympic Sorting**

Summer

Winter

Cut out the items below and sort them.





### Color 5 medals black. GOLD GOLD GOLD GOLD GOLD GOLD GOLD GOLD GOLD Color 4 medals red. GOLD GOLD GOLD GOLD GOLD GOLD GOLD GOLD GOLD Color 8 medals blue. GOLD GOLD GOLD GOLD GOLD GOLD GOLD GOLD GOLD Color 7 medals green. GOLD GOLD GOLD GOLD GOLD GOLD GOLD GOLD GOLD Color 6 medals brown. GOLD GOLD GOLD GOLD GOLD GOLD GOLD GOLD

| 0  |    | >  | <  |    |
|----|----|----|----|----|
| 1  | 2  | 3  | 4  | 5  |
| 6  | 7  | 8  | 9  | 10 |
| 1  | 2  | 3  | 4  | 5  |
| 6  | 7  | 8  | 9  | 10 |
| 11 | 12 | 13 | 14 | 15 |
|    |    |    |    | 20 |



Created by Cassie @ 3Dinosaurs.com

## Add the Participants Created by Cassie @ 3Dinosaurs.com

# Subtract the Participants



## **Greater Than/ Less Than** Created by Cassie @ 3Dinosaurs.com

# Count the Participants







Tally the Olympic Medals Use a pencil and paperclip to make your spinner. Tally each spin In the boxes below. Total up the numbers of Spins at the end and then answer the questions. BRONZE Total Total Total Which medal had the most? Which medal had the least? Are any the medals same?\_\_\_\_\_ Created by Cassie @ 3Dinosaurs.com

### Medal 100 Chart

| 1  | 2  | 3  | 4  | 5  | 6  | 7  | 8  | 9  | 10  |
|----|----|----|----|----|----|----|----|----|-----|
| 11 | 12 | 13 | 14 | 15 | 16 | 17 | 18 | 19 | 20  |
| 21 | 22 | 23 | 24 | 25 | 26 | 27 | 28 | 29 | 30  |
| 31 | 32 | 33 | 34 | 35 | 36 | 37 | 38 | 39 | 40  |
| 41 | 42 | 43 | 44 | 45 | 46 | 47 | 48 | 49 | 50  |
| 51 | 52 | 53 | 54 | 55 | 56