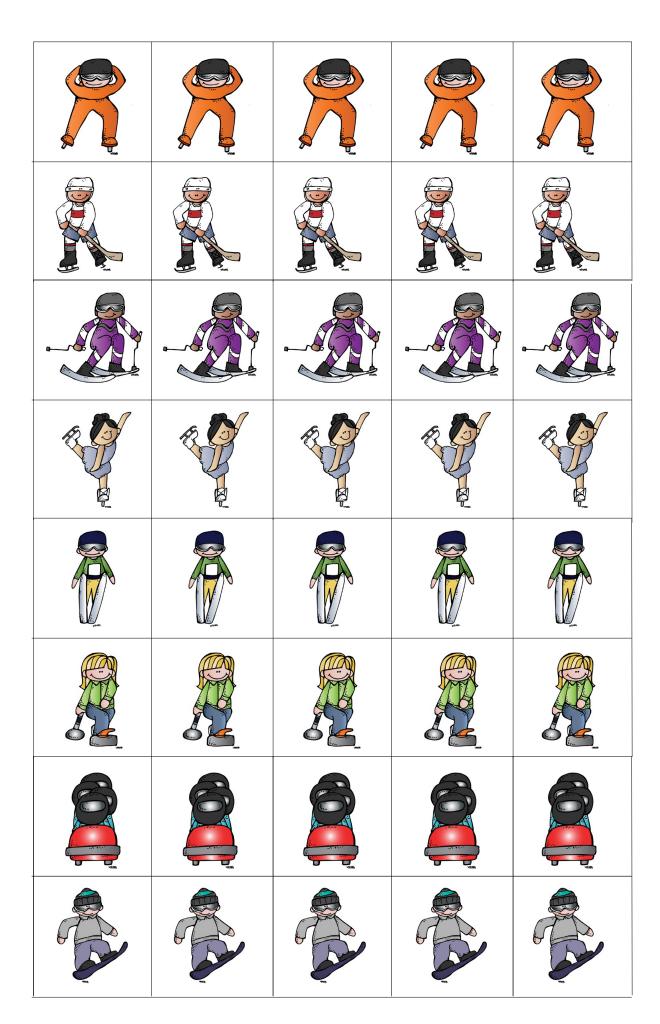

, Subtraction, &

Multiplication)

11-14 – Writing Olympic Word Writing (blends & begaing sound)

degging sound)

15-16 - Addition Math

17-18 – Wall Card Sentences

### **Olympic Sorting**

Summer

Winter

Cut out the items below and sort them.





### Color 5 medals black. GOLD GOLD GOLD GOLD GOLD GOLD GOLD GOLD GOLD Color 4 medals red. GOLD GOLD GOLD GOLD GOLD GOLD GOLD GOLD GOLD Color 8 medals blue. GOLD GOLD GOLD GOLD GOLD GOLD GOLD GOLD GOLD Color 7 medals green. GOLD GOLD GOLD GOLD GOLD GOLD GOLD GOLD GOLD Color 6 medals brown. GOLD GOLD GOLD GOLD GOLD GOLD GOLD GOLD

| 0  |    | >  | <  |    |
|----|----|----|----|----|
| 1  | 2  | 3  | 4  | 5  |
| 6  | 7  | 8  | 9  | 10 |
| 1  | 2  | 3  | 4  | 5  |
| 6  | 7  | 8  | 9  | 10 |
| 11 | 12 | 13 | 14 | 15 |
|    |    |    |    | 20 |



Created by Cassie @ 3Dinosaurs.com

## Add the Participants Created by Cassie @ 3Dinosaurs.com

# Subtract the Participants



## **Greater Than/ Less Than** Created by Cassie @ 3Dinosaurs.com

# Count the Participants







Tally the Olympic Medals Use a pencil and paperclip to make your spinner. Tally each spin In the boxes below. Total up the numbers of Spins at the end and then answer the questions. BRONZE Total Total Total Which medal had the most? Which medal had the least? Are any the medals same?\_\_\_\_\_ Created by Cassie @ 3Dinosaurs.com

### Medal 100 Chart

| 1  | 2  | 3  | 4  | 5  | 6  | 7  | 8  | 9  | 10  |
|----|----|----|----|----|----|----|----|----|-----|
| 11 | 12 | 13 | 14 | 15 | 16 | 17 | 18 | 19 | 20  |
| 21 | 22 | 23 | 24 | 25 | 26 | 27 | 28 | 29 | 30  |
| 31 | 3