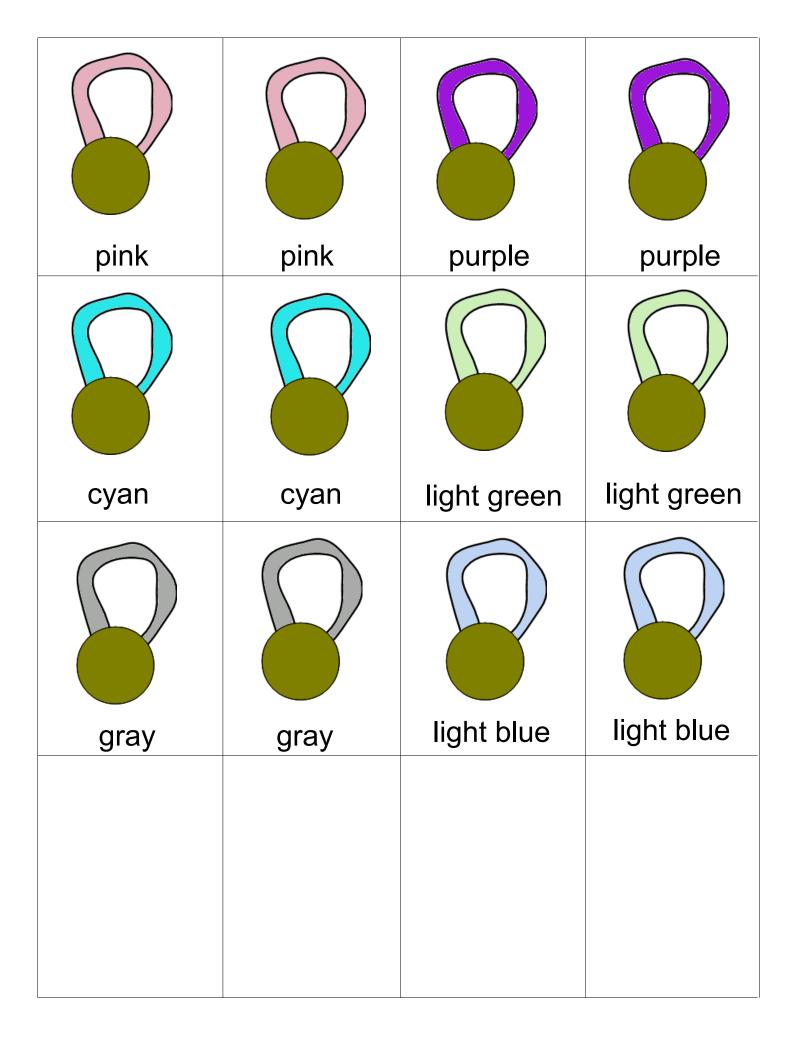

### **Tot Pack**

3-8 - Solid Line Prewriting

9-14 - Dashed Line Prewriting

15-16 – Which One is Different

17-18 – Color by Size

19-22 – 2 Piece Puzzles

23-25 – Ring Color Book

27 - Matching Cards