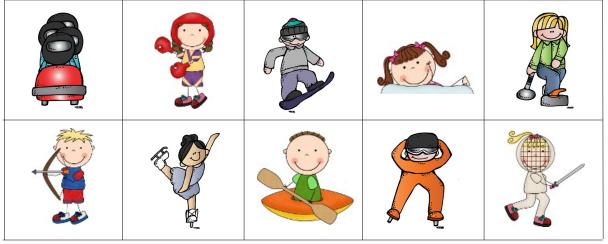

rostic Poems

31 – Read write & Stamp

32-36 – Describe the Sport

### **Tot Pack**

3-8 - Solid Line Prewriting

9-14 - Dashed Line Prewriting

15-16 – Which One is Different

17-18 – Color by Size

19-22 – 2 Piece Puzzles

23-25 – Ring Color Book

27 - Matching Cards

28 – 9 Piece Puzzle

29-31 - Matching Single Page

32-33 - Roll & Count

34-35 - Shape Tracing

36-40 – Dot the Letter (O, F, H, S, C)

41 – S Tracing & Coloring

### Part4

3 - Color the Pattern

4-5 - Fill in the Missing Pattern

6 - Count and Match

7-10 - Roll & Cover (Addition, Subtraction, &

Multiplication)

11-14 – Writing Olympic Word Writing (blends & begaing sound)

degging sound)

15-16 - Addition Math

17-18 – Wall Card Sentences

### **Olympic Sorting**

Summer

Winter

Cut out the items below and sort them.





### Color 5 medals black. GOLD GOLD GOLD GOLD GOLD GOLD GOLD GOLD GOLD Color 4 medals red. GOLD GOLD GOLD GOLD GOLD GOLD GOLD GOLD GOLD Color 8 medals blue. GOLD GOLD GOLD GOLD GOLD GOLD GOLD GOLD GOLD Color 7 medals green. GOLD GOLD GOLD GOLD GOLD GOLD GOLD GOLD GOLD Color 6 medals brown. GOLD GOLD GOLD GOLD GOLD GOLD GOLD GOLD

| 0  |    | >  | <  |    |
|----|----|----|----|----|
| 1  | 2  | 3  | 4  | 5  |
| 6  | 7  | 8  | 9  | 10 |
| 1  | 2  | 3  | 4  | 5  |
| 6  | 7  | 8  | 9  | 10 |
| 11 | 12 | 13 | 14 | 15 |
|    |    |    |    | 20 |



Created by Cassie @ 3Dinosaurs.com

## Add the Participants Created by Cassie @ 3Dinosaurs.com

# Subtract the Participants



## **Greater Than/ Less Than** Created by Cassie @ 3Dinosaurs.com

# Count the Participants







Tally the Olympic M