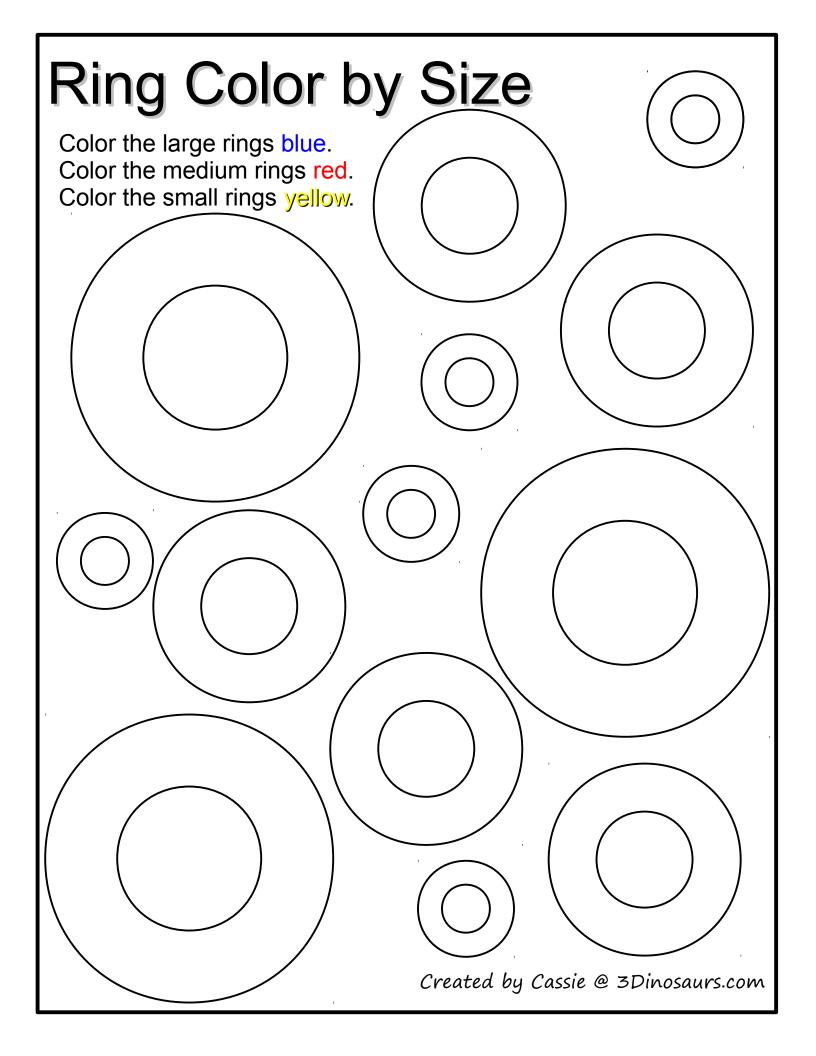

### Part 3

3 – Olympic Sorting

4 - Ring Color by Size

5 - Count and Color

6-11 – Math Pages (addition, subtraction,

greater than/less than, counting)

12-13 – Medal Color Matching

14 – Tally the Olympic Medals