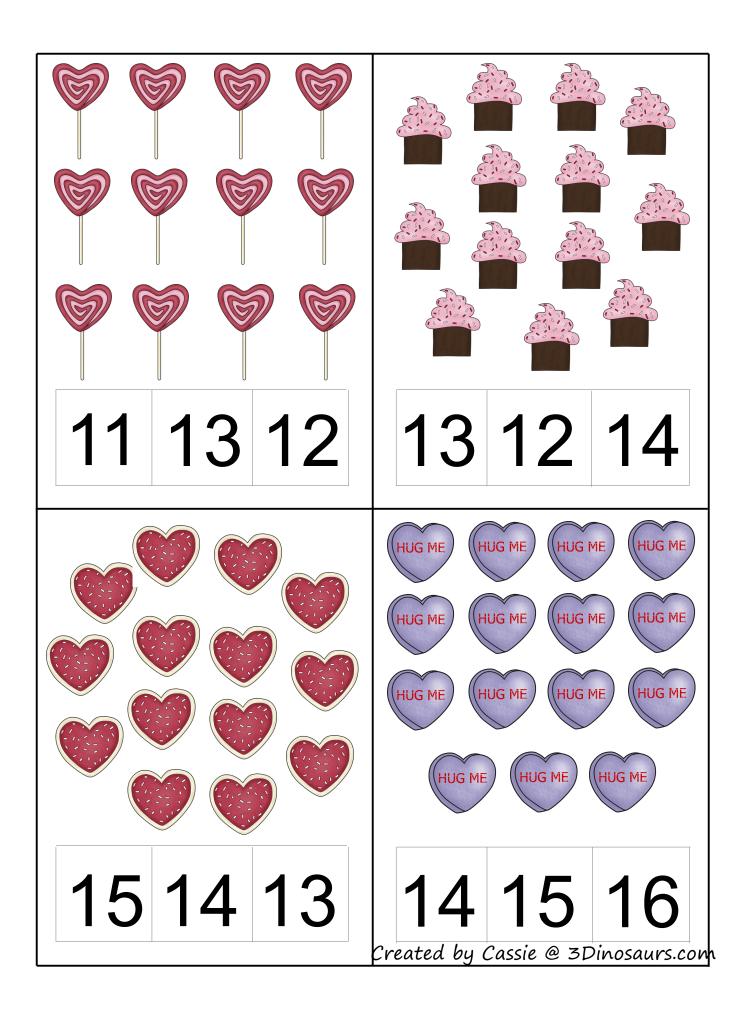

### **Count and Clip cards**

Print, laminate and use clothes pins or dry erase markers to mark the correct answer.

3 2 1

4 2 3