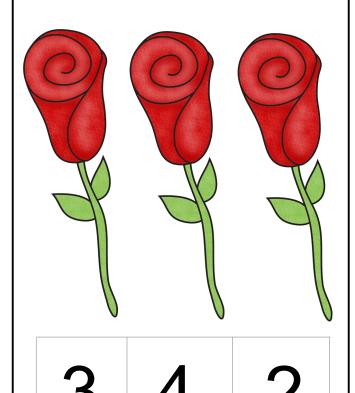

### **Count and Clip cards**

Print, laminate and use clothes pins or dry erase markers to mark the correct answer.

3 2 1

4 2 3