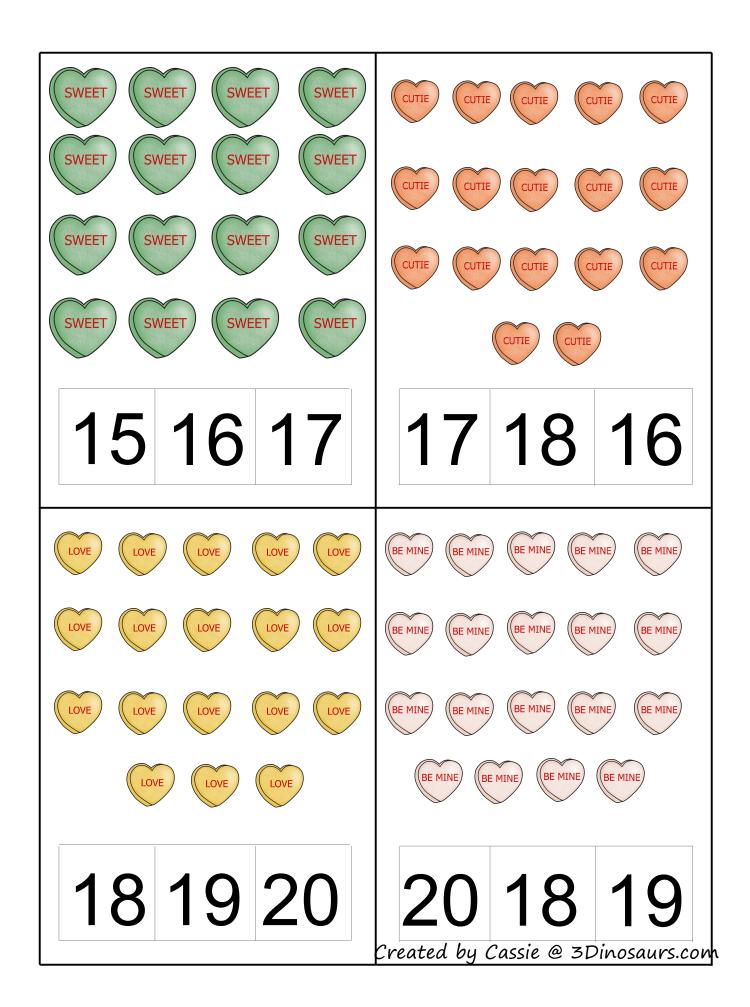

### **Count and Clip cards**

Print, laminate and use clothes pins or dry erase markers to mark the correct answer.

3 2 1

4 2 3