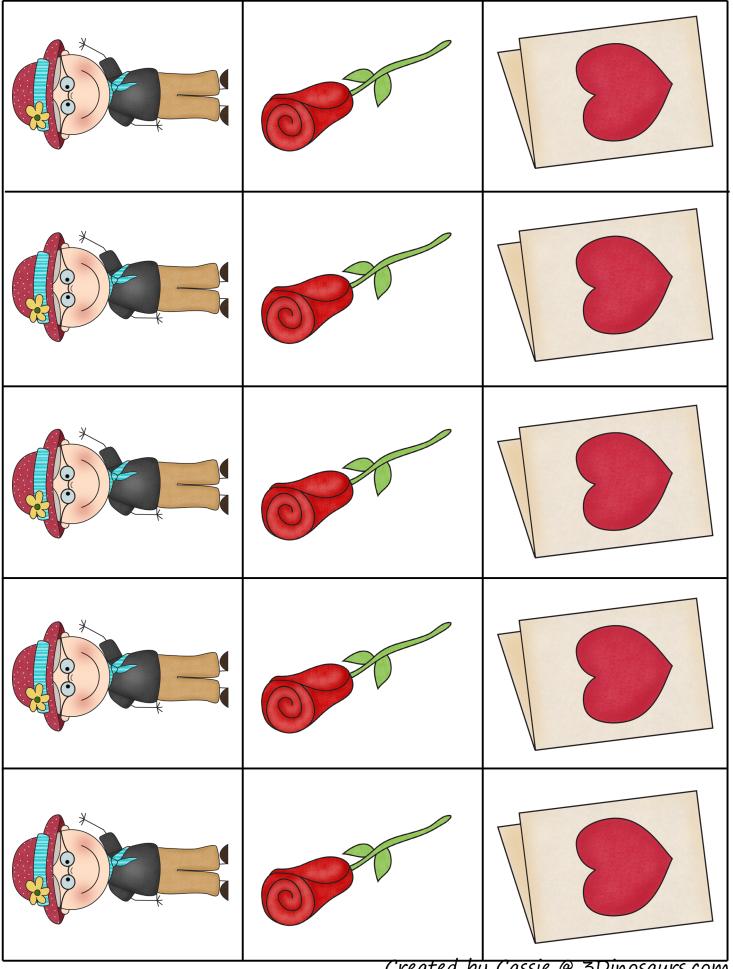

### **Count and Clip cards**

Print, laminate and use clothes pins or dry erase markers to mark the correct answer.

3 2 1

4 2 3