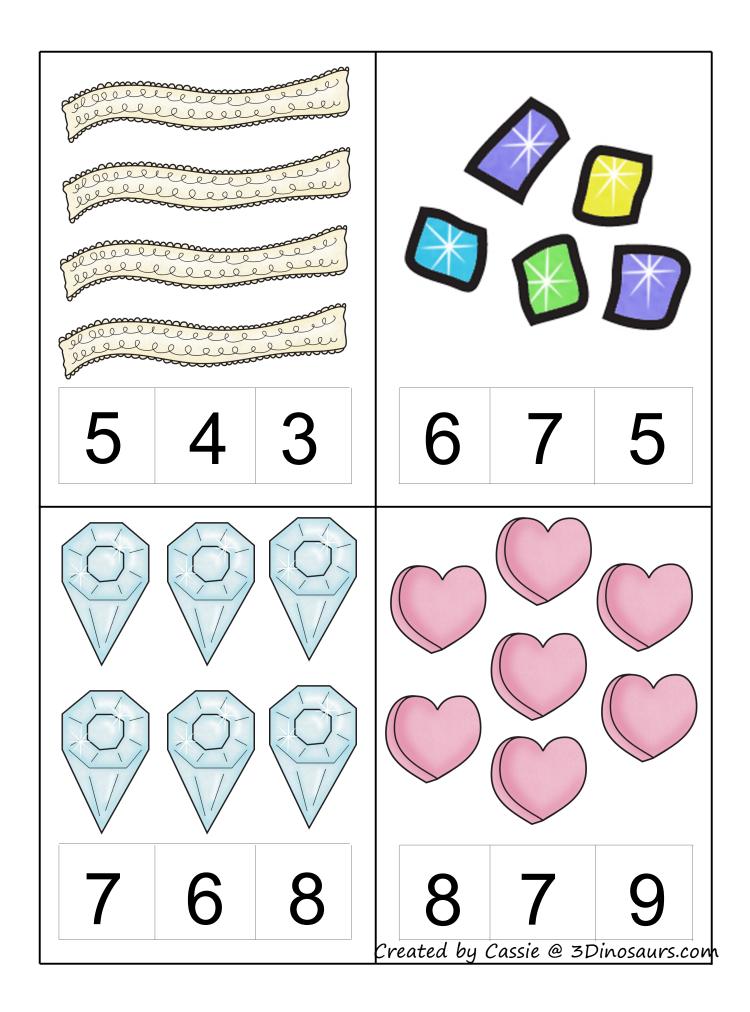

### **Count and Clip cards**

Print, laminate and use clothes pins or dry erase markers to mark the correct answer.

3 2 1

4 2 3