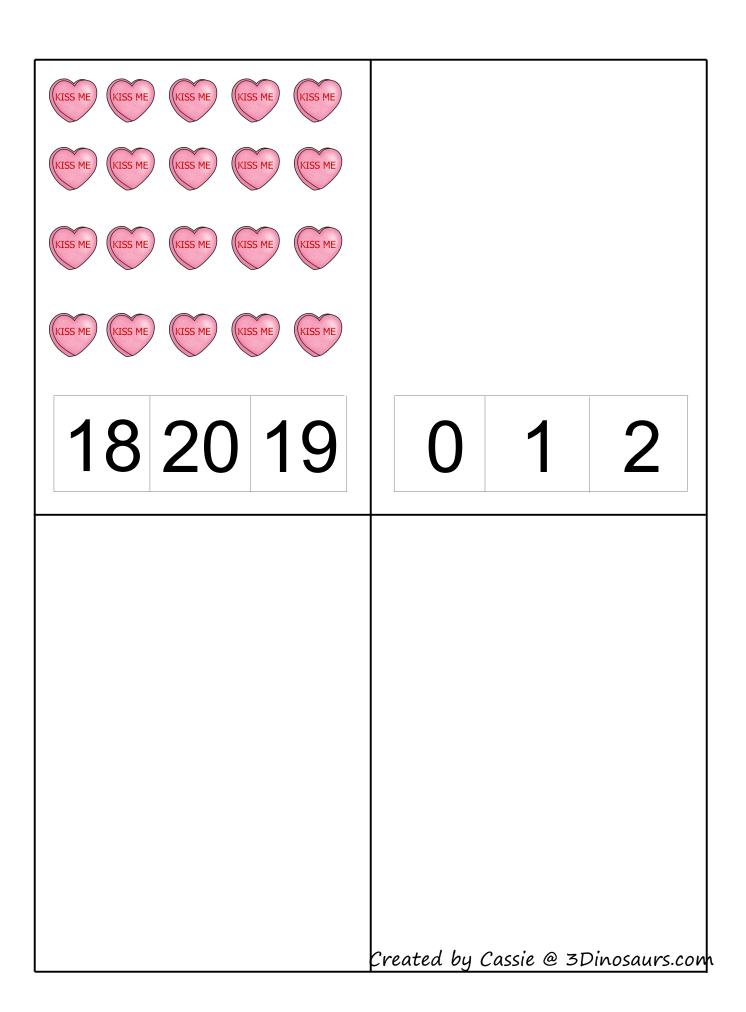

### **Count and Clip cards**

Print, laminate and use clothes pins or dry erase markers to mark the correct answer.

3 2 1

4 2 3