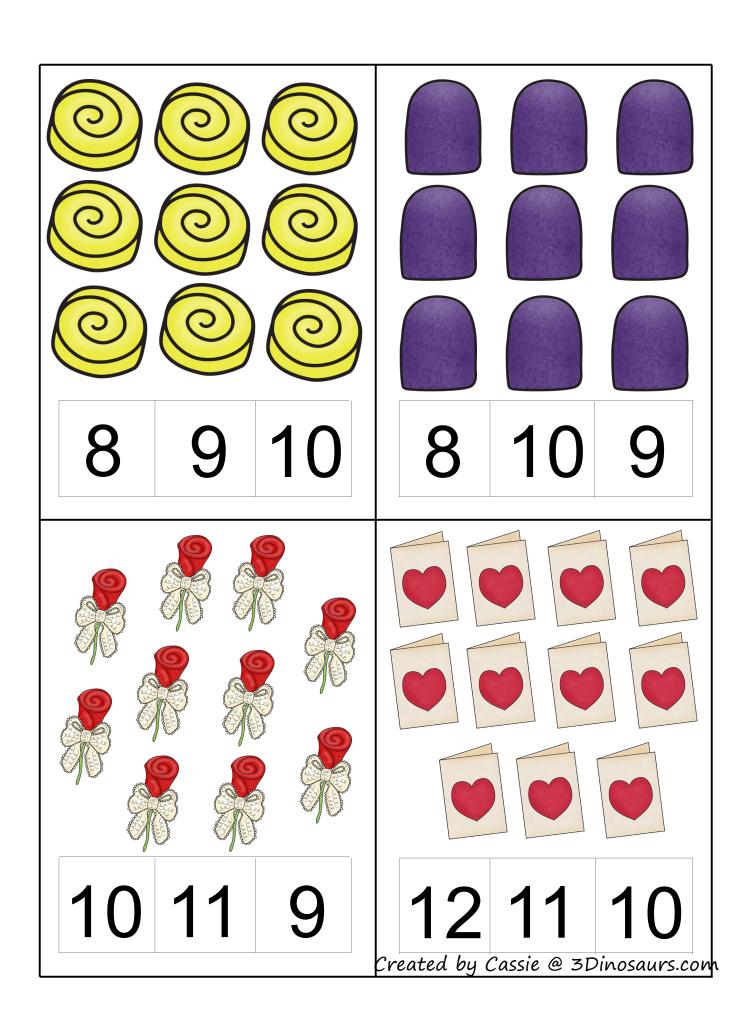

### **Count and Clip cards**

Print, laminate and use clothes pins or dry erase markers to mark the correct answer.

3 2 1

4 2 3