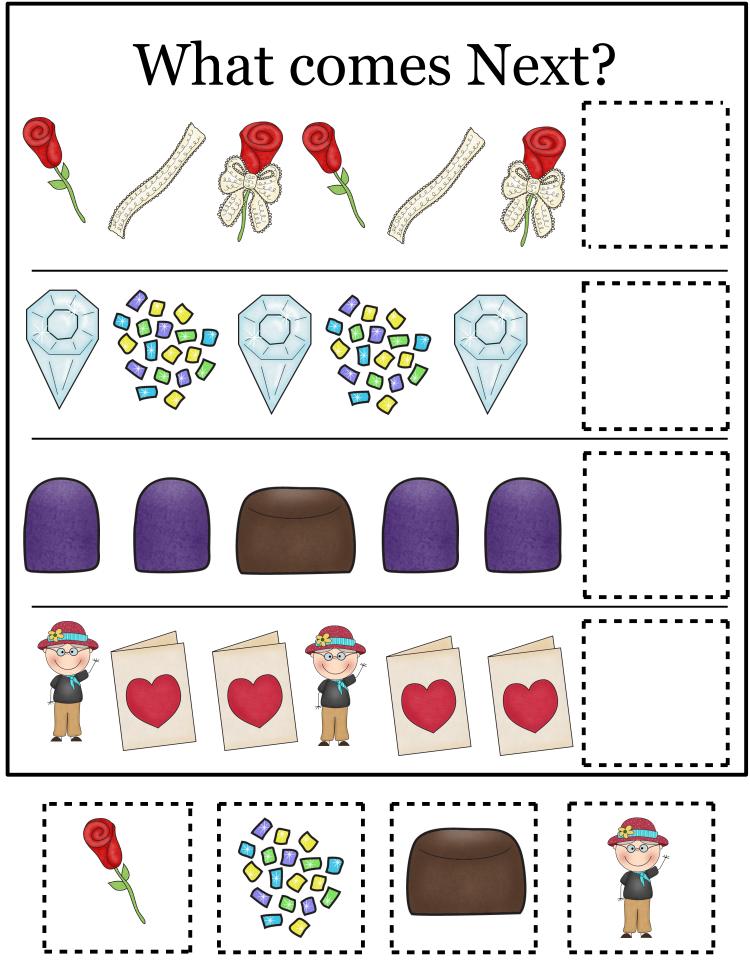

3, 4 & Tot Pack.

To be used with the following book:

There was an Old Lady Who Swallowed a Rose!

If you would like to share this file please link directly to the web page or Blog and not to the pdf file.

This pack was made to be used with your toddler or preschooler. This is for your own personal use. Please don't sell or host these files anywhere.

Please read the <u>Terms of Use</u>. If you have any questions please let me know.

### Thanks! 3Dinosaurs.com



Graphics: <u>Granny Loves Valentines</u>, <u>Valentines Sweets</u>

Granny Loves Valentines Line Art,

Valentines Sweets Line Art

Purchased from Scrappin Doodles











# Which One is Different?



















































## Which One is Different?





















































Created by Cassie @ 3Dinosaurs.com

### What comes Next?

















































# **Prewriting Practice**



# **Prewriting Practice** Created by Cassie @ 3Dinosaurs.com



Created by Cassie @ 3Dinosaurs.com





Created by Cassie @ 3Dinosaurs.com



Created by Cassie @ 3Dinosaurs.com



Created by Cassie @ 3Dinosaurs.com



Created by Cassie @ 3Dinosaurs.com









# HAPPY VALENTINE'S DAY

















### **Count and Clip cards**



Print, laminate and use clothes pins or dry erase markers to mark the correct answer.



3 2 1



4 2 3