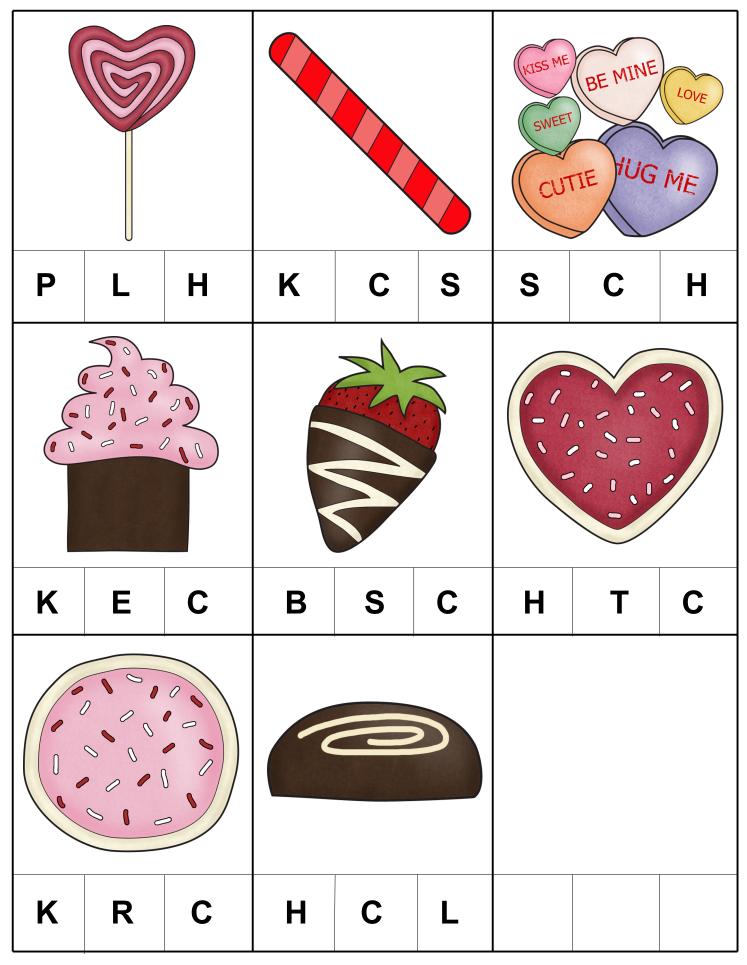

# candy stick

# candy hearts

# cupcake

# chocolate strawberry

heart cookie

## circle cookie

## chocolate

| Created by Cassie @ 3Dinosaurs.com |
|------------------------------------|

| ***  ***  ***  ***  **  **  **  **  ** |                                    |
|----------------------------------------|------------------------------------|
|                                        |                                    |
|                                        |                                    |
|                                        |                                    |
|                                        | Created by Cassie @ 3Dinosaurs.com |