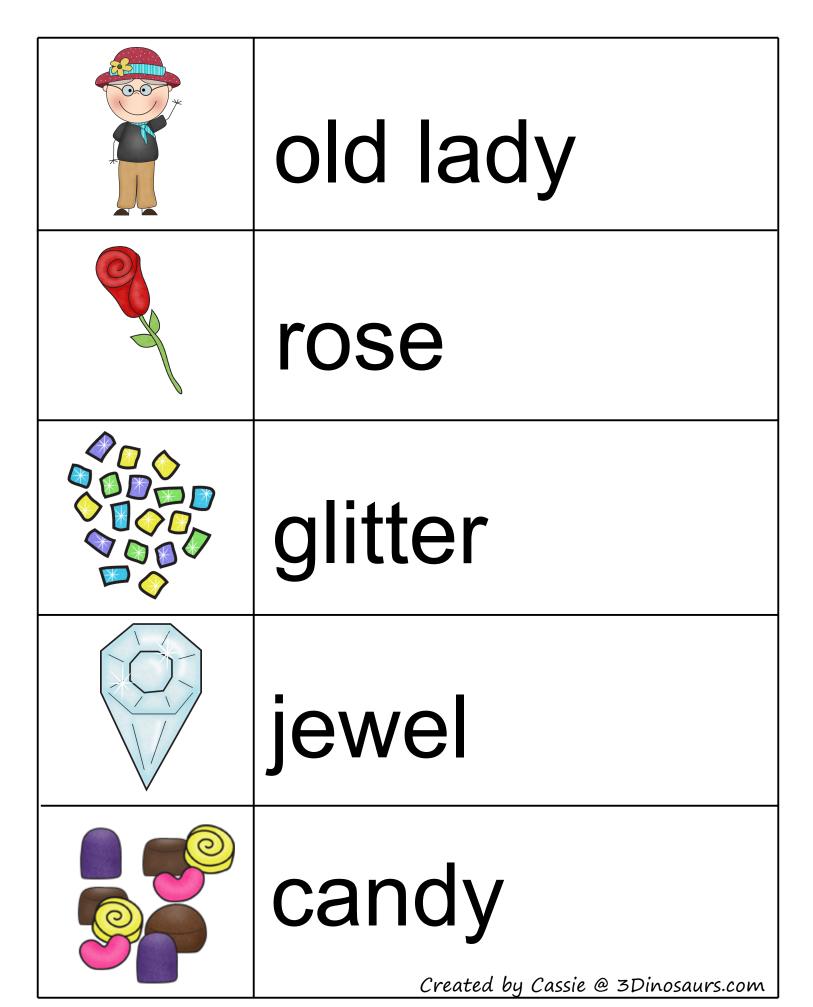

## Valentines Pack Part 2

Thanks for stopping by and downloading my Valentines pack. Be sure to download Valentines Part 1, 3, 4 & Tot Pack.

To be used with the following book:

There was an Old Lady Who Swallowed a Rose!