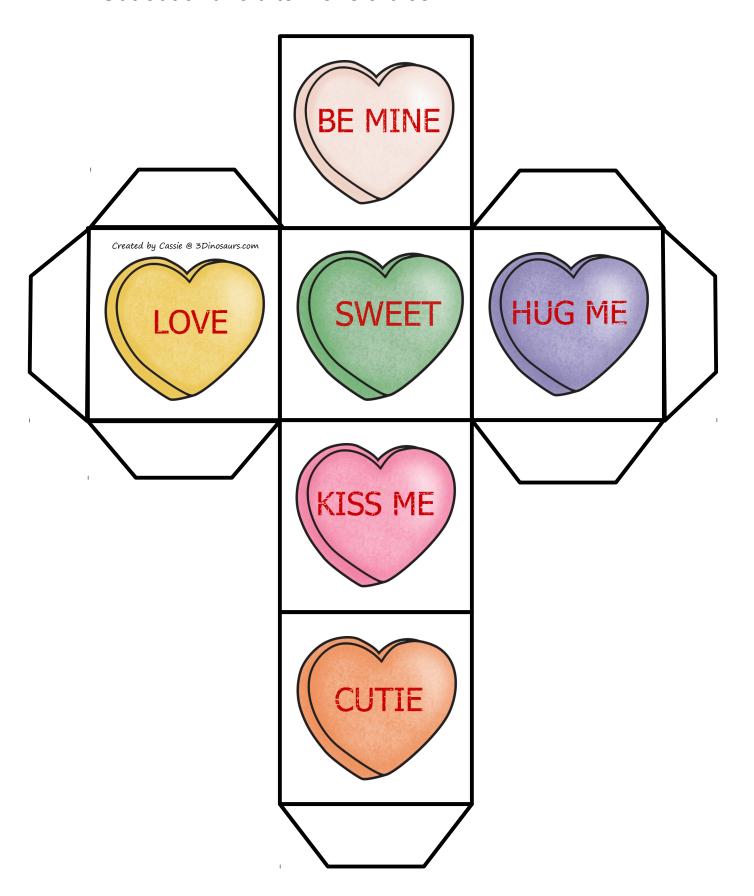

### Hearts

Cut out the items below and sort them.

Cut out and fold to make a dice.