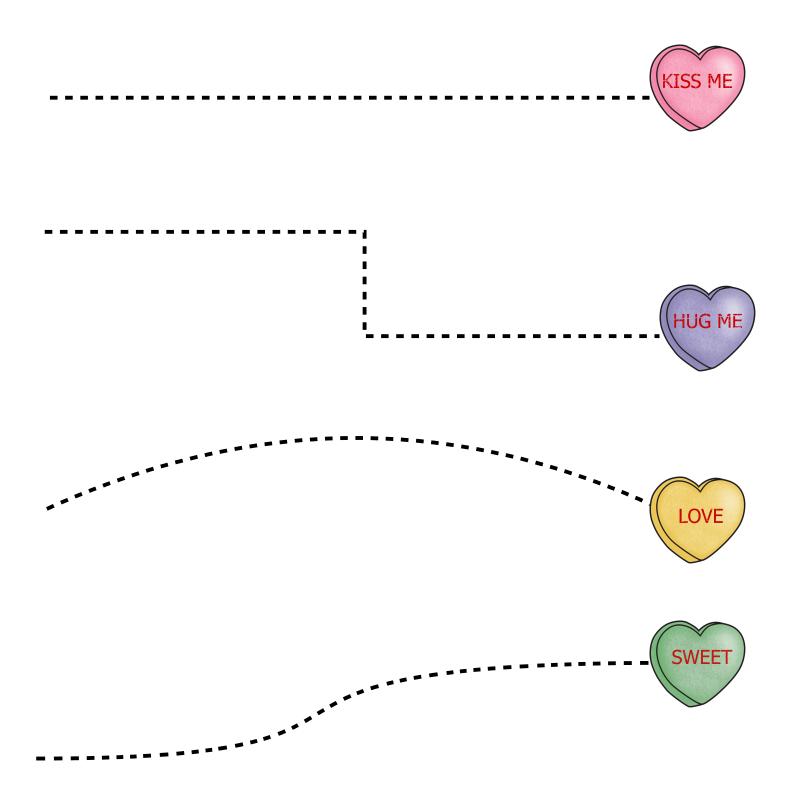

| Created by Cassie @ 3Dinosaurs.com |
|------------------------------------|

Size Sequencing

Size Sequencing

Size Sorting

### Size Sorting

|                                    | Medium |
|------------------------------------|--------|
| Created by Cassie @ 3Dinosaurs.com | Large  |