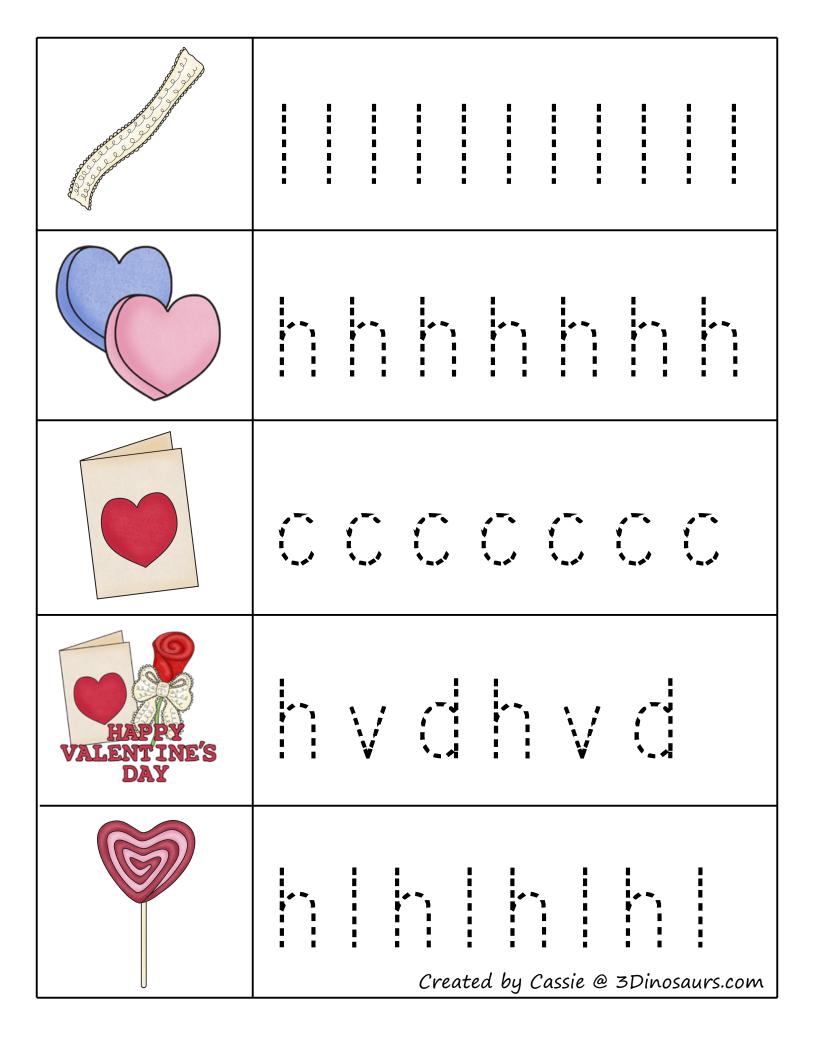

download Valentines Part 1, 3, 4 & Tot Pack.

To be used with the following book:

There was an Old Lady Who Swallowed a Rose!

If you would like to share this file please link directly to the web page or Blog and not to the pdf file.

This pack was made to be used with your toddler or preschooler. This is for your own personal use. Please don't sell or host these files anywhere.

Please read the <u>Terms of Use</u>. If you have any questions please let me know.

### Thanks! 3Dinosaurs.com



Graphics: <u>Granny Loves Valentines</u>, <u>Valentines Sweets</u>

Granny Loves Valentines Line Art,

Valentines Sweets Line Art

Purchased from Scrappin Doodles













# candy stick



# candy hearts



# cupcake



# chocolate strawberry



heart cookie



## circle cookie



## chocolate























| Created by Cassie @ 3Dinosaurs.com |
|------------------------------------|

| ***  ***  ***  ***  **  **  **  **  ** |                                    |
|----------------------------------------|------------------------------------|
|                                        |                                    |
|                                        |                                    |
|                                        |                                    |
|                                        | Created by Cassie @ 3Dinosaurs.com |

| HAPRY VALENTINE'S DAY |                                    |
|-----------------------|------------------------------------|
|                       | Created by Cassie @ 3Dinosaurs.com |

| SWEET BE MINE LOVE  CUTIE YU