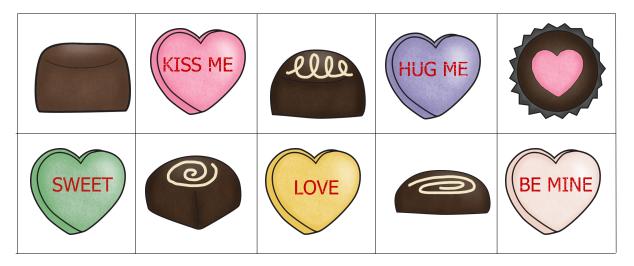

### Chocolates

### Hearts

Cut out the items below and sort them.

Cut out and fold to make a dice.