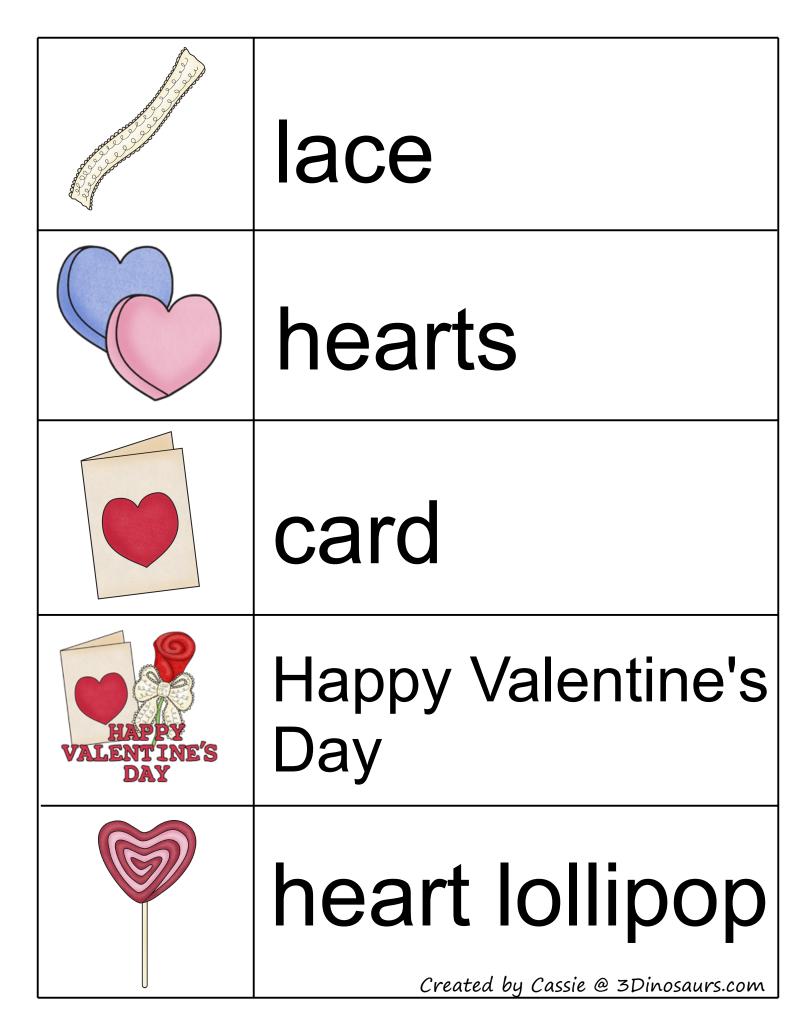

| HAPRY VALENTINE'S DAY |                                    |
|-----------------------|------------------------------------|
|                       | Created by Cassie @ 3Dinosaurs.com |

| SWEET BE MINE LOVE  CUTIE YUG ME |                                    |
|----------------------------------|------------------------------------|
|                                  |                                    |
|                                  |                                    |
|                                  | Created by Cassie @ 3Dinosaurs.com |