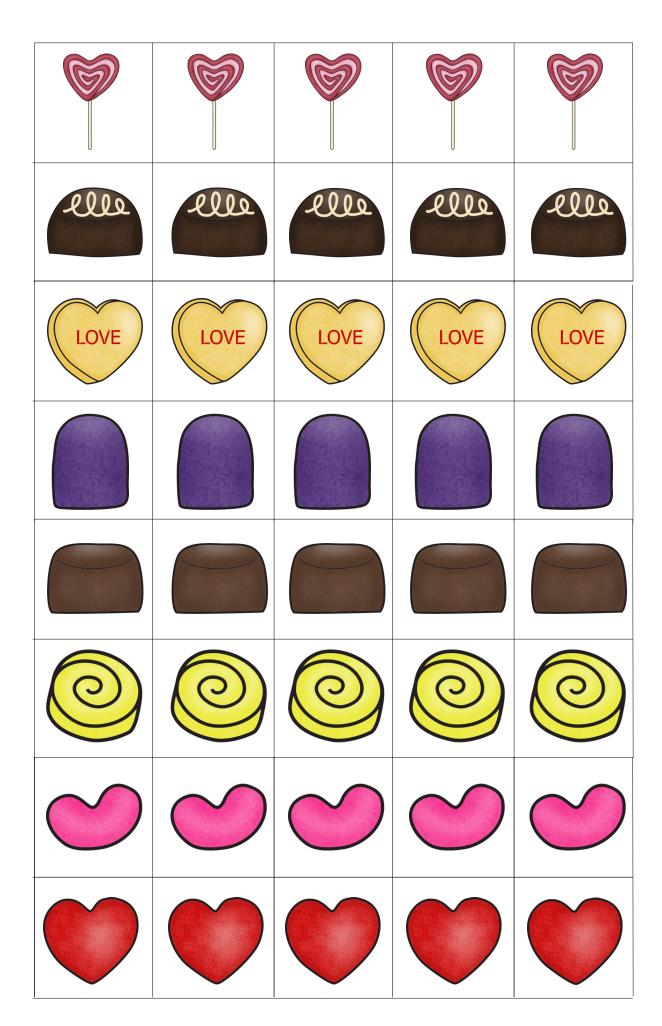

| Created by Cassie @ 3Dinosaurs.com |
|------------------------------------|

Size Sequencing

Size Sequencing

Size Sorting

### Size Sorting

|                                    | Medium |
|------------------------------------|--------|
| Created by Cassie @ 3Dinosaurs.com | Large  |