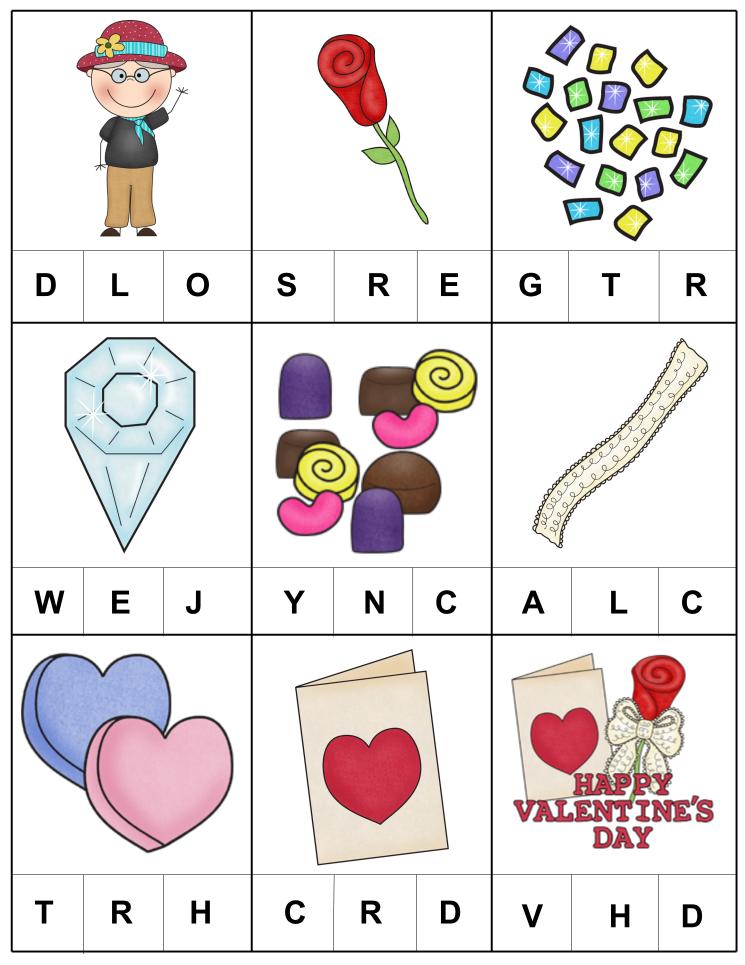

### **Cutting Practice**

### **Cutting Practice**

Color and cut out the heart.