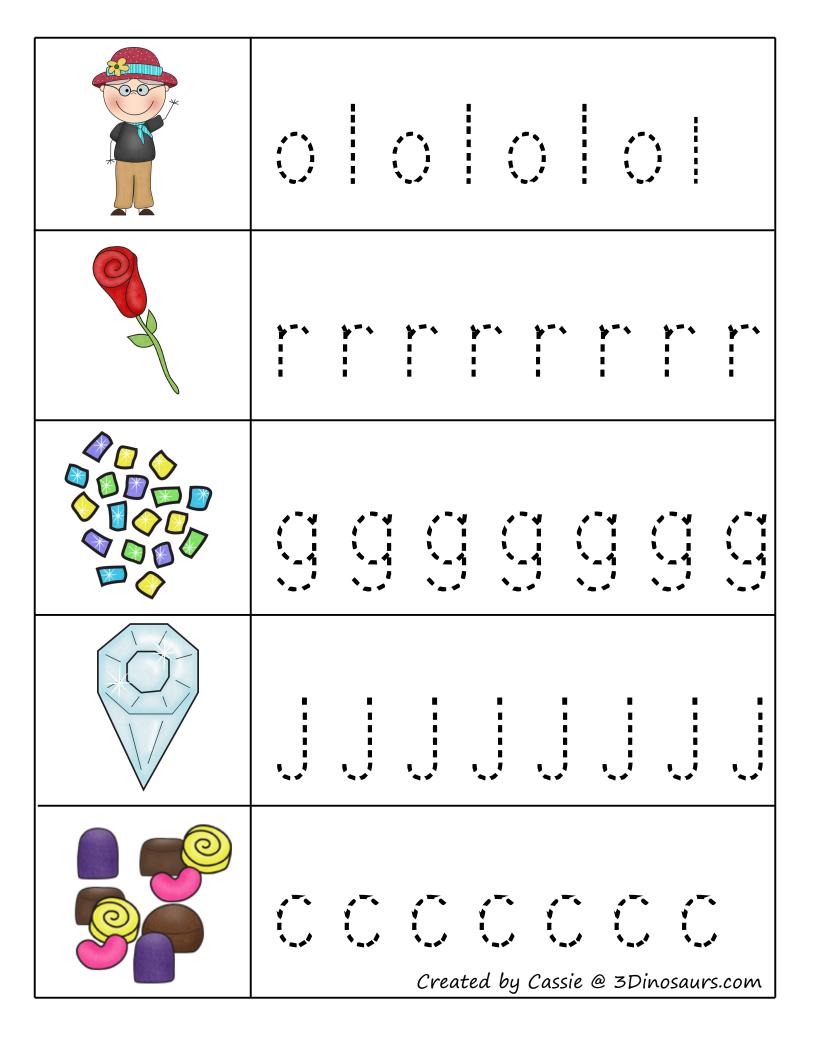

o download Valentines Part 1, 3, 4 & Tot Pack.

To be used with the following book:

There was an Old Lady Who Swallowed a Rose!

If you would like to share this file please link directly to the web page or Blog and not to the pdf file.

This pack was made to be used with your toddler or preschooler. This is for your own personal use. Please don't sell or host these files anywhere.

Please read the <u>Terms of Use</u>. If you have any questions please let me know.

### Thanks! 3Dinosaurs.com



Graphics: <u>Granny Loves Valentines</u>, <u>Valentines Sweets</u>

Granny Loves Valentines Line Art,

Valentines Sweets Line Art

Purchased from Scrappin Doodles













# candy stick



# candy hearts



# cupcake



# chocolate strawberry



heart cookie



## circle cookie



## chocolate























| Created by Cassie @ 3Dinosaurs.com |
|------------------------------------|

| ***  ***  ***  ***  **  **  **  **  ** |                                    |
|----------------------------------------|------------------------------------|
|                                        |                                    |
|                                        |                                    |
|                                        |                                    |
|                                        | Created by Cassie @ 3Dinosaurs.com |

| HAPRY VALENTINE'S DAY |                                    |
|-----------------------|------------------------------------|
|                       | Created by Cassie @ 3Dinosaurs.com |

| SWEET BE MINE LOVE  CUTIE