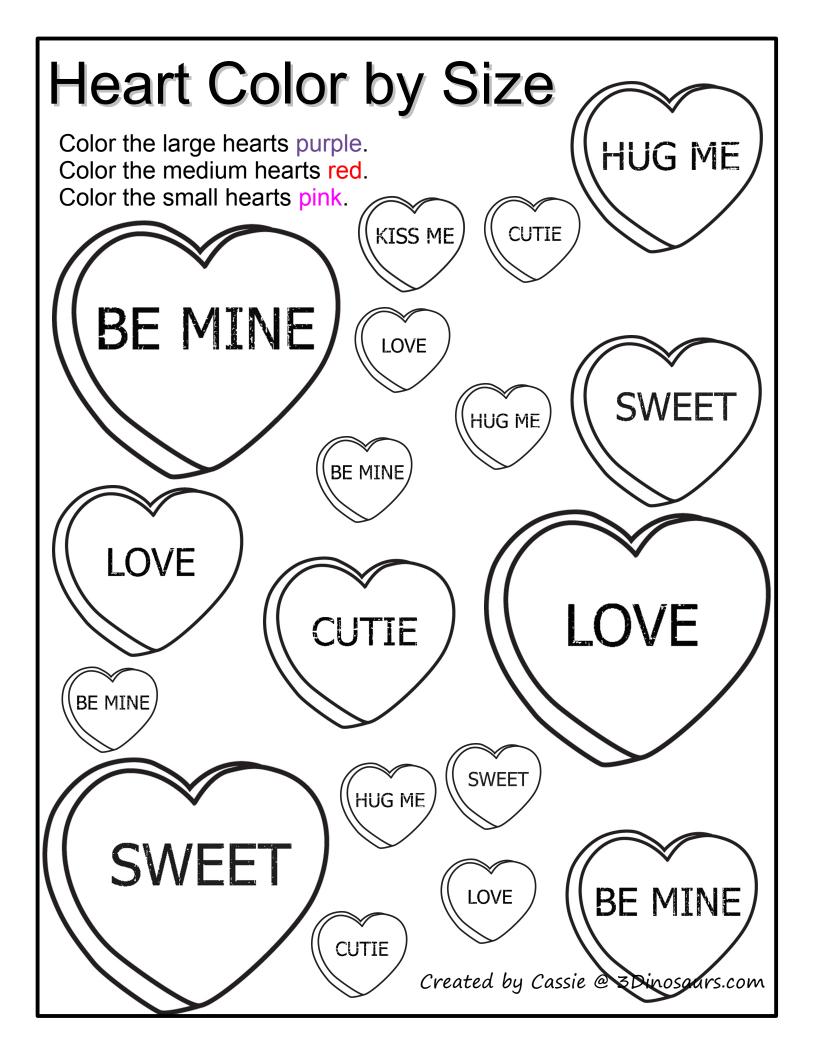

#### Color 4 hearts pink. KISS ME (KISS ME) KISS ME KISS ME KISS ME Color 3 hearts red. CUTIE CUTIE CUTIE CUTIE CUTIE CUTIE Color 5 hearts purple. LOVE LOVE LOVE LOVE LOVE LOVE

#### Color 2 hearts green.

#### Color 1 hearts blue.

Follow HUGME through the heart path.

Follow through the heart path.