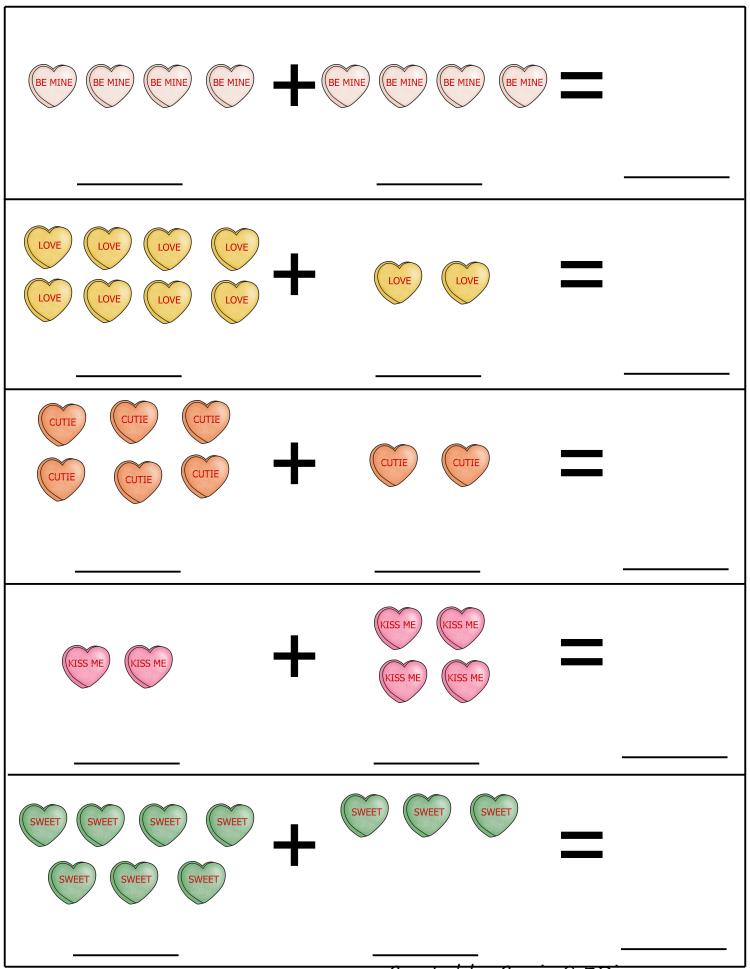

# Color the pictures as you read the story.

There was an Old Lady Who Swallowed a Rose

| SWEET SWEET  SWEET  SWEET | SWEET                           |   |  |
|---------------------------|---------------------------------|---|--|
| HUG ME HUG ME             | HUG ME                          | = |  |
| BE MINE                   | BE MINE BE MINE BE MINE BE MINE | = |  |
| LOVE LOVE LOVE            | LOVE                            | = |  |
| CUTIE                     | CUTIE CUTIE                     | = |  |