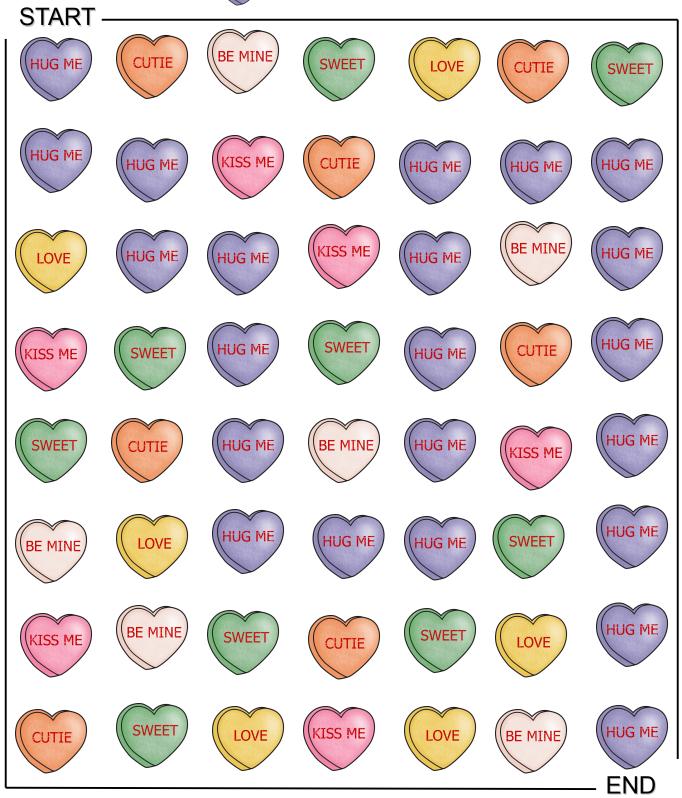

#### Color 1 hearts blue.

Follow HUGME through the heart path.

Follow through the heart path.

#### START -

Follow through the heart path.

START -

Follow through the heart path.

Follow (KISS ME) through the heart path.

Follow weet through the heart path.

START -BE MINE **HUG ME** KISS ME CUTIE **SWEET HUG ME SWEET** BE MINE **SWEET** HUG ME **BE MINE** HUG ME SWEET **SWEET SWEET END** 