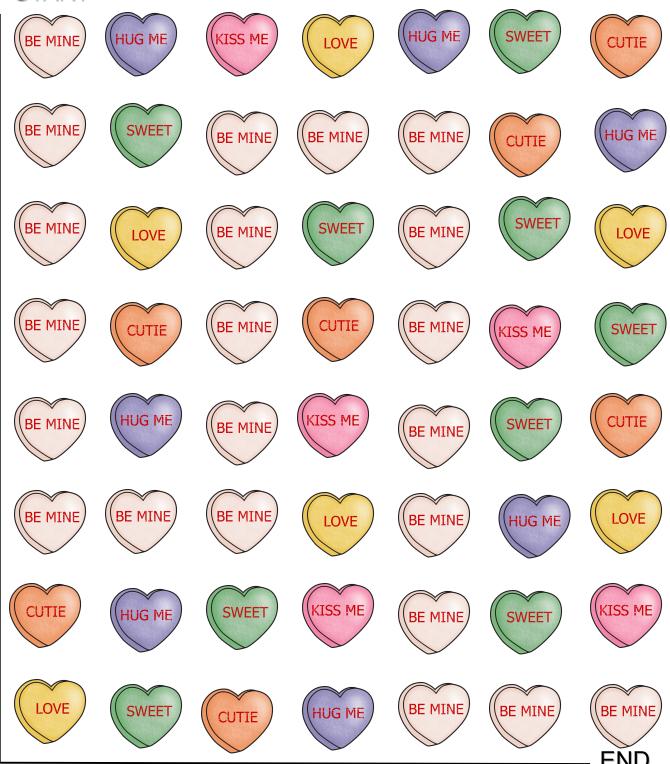

# Color the pictures as you read the story.

There was an Old Lady Who Swallowed a Rose

| SWEET SWEET  SWEET  SWEET | SWEET                           |   |  |
|---------------------------|---------------------------------|---|--|
| HUG ME HUG ME             | HUG ME                          | = |  |
| BE MINE                   | BE MINE BE MINE BE MINE BE MINE | = |  |
| LOVE LOVE LOVE            | LOVE                            | = |  |
| CUTIE                     | CUTIE CUTIE                     | = |  |