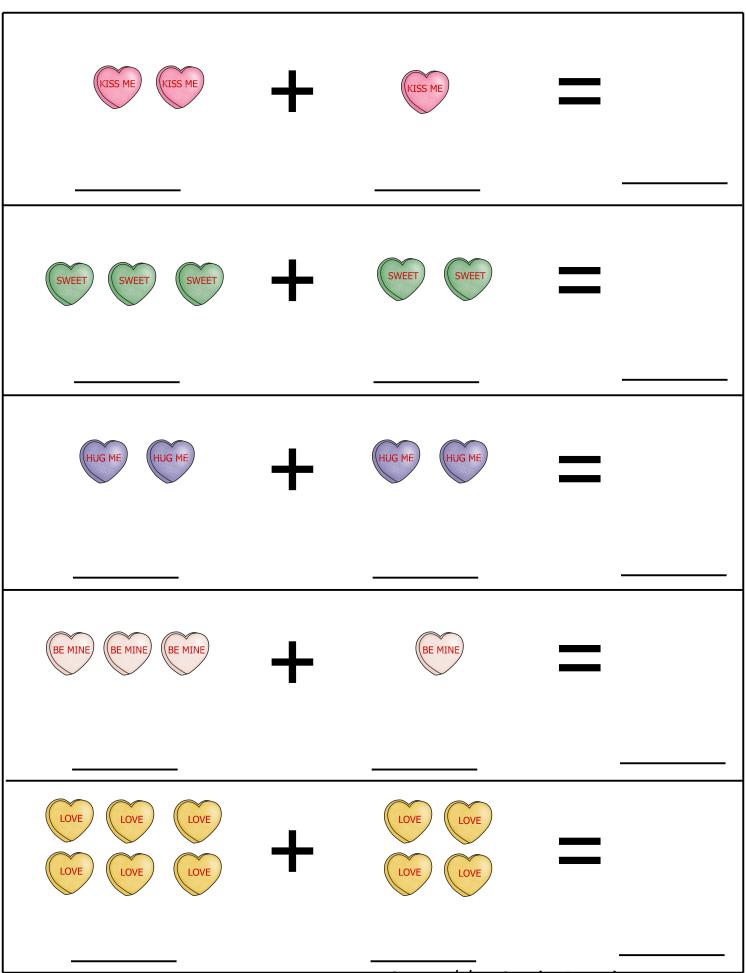

# Color the pictures as you read the story.

There was an Old Lady Who Swallowed a Rose

| SWEET SWEET  SWEET  SWEET | SWEET                           |   |  |
|---------------------------|---------------------------------|---|--|
| HUG ME HUG ME             | HUG ME                          | = |  |
| BE MINE                   | BE MINE BE MINE BE MINE BE MINE | = |  |
| LOVE LOVE LOVE            | LOVE                            | = |  |
| CUTIE                     | CUTIE CUTIE                     | = |  |