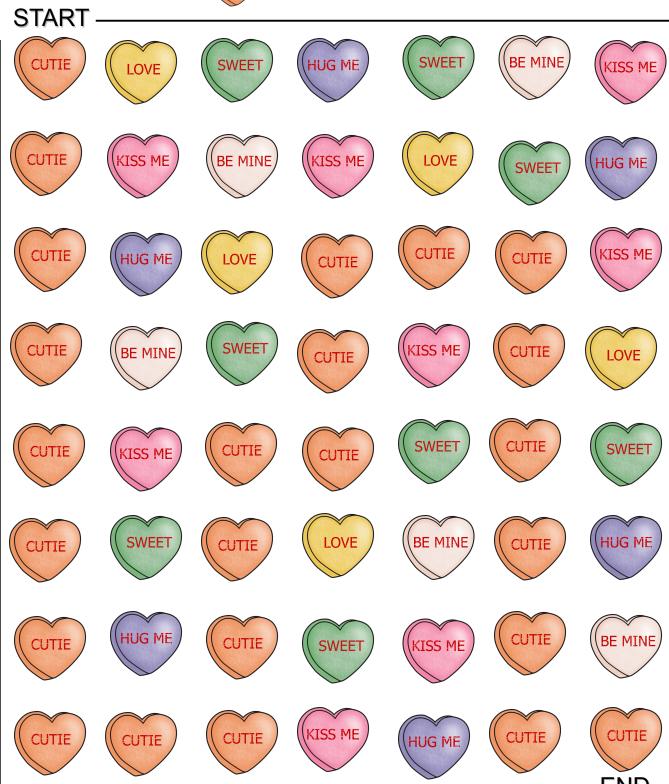

#### Color 1 hearts blue.

Follow HUGME through the heart path.

Follow through the heart path.

#### START -

Follow through the heart path.

START -

Follow through the heart path.

Follow (KISS ME) through the heart path.

Follow weet through the heart path.

START -BE MINE **HUG ME** KISS ME CUTIE **SWEET HUG ME SWEET** BE MINE **SWEET** HUG ME **BE MINE** HUG ME SWEET **SWEET SWEET END** 