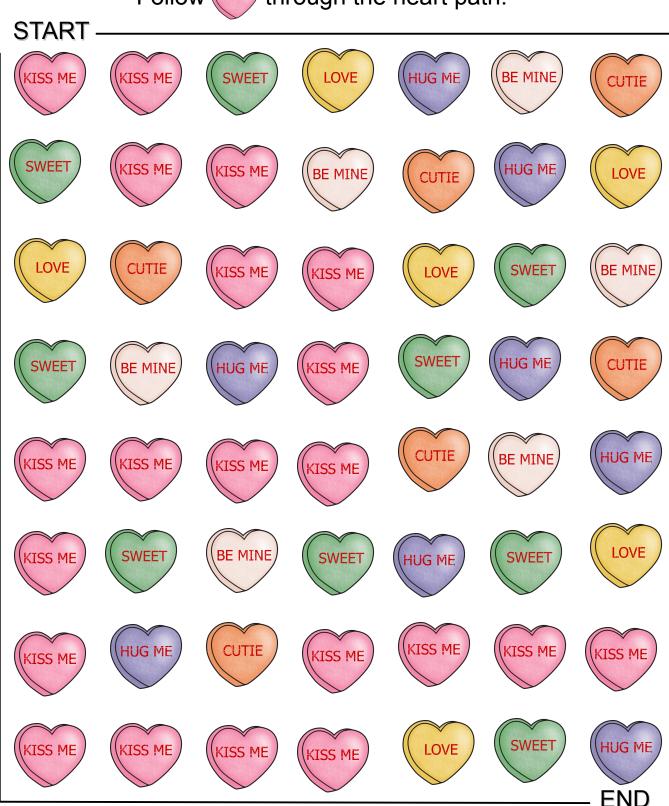

#### Color 1 hearts blue.

Follow HUGME through the heart path.

Follow through the heart path.

#### START -

Follow through the heart path.

START -

Follow through the heart path.

Follow (KISS ME) through the heart path.

Follow weet through the heart path.

START -BE MINE **HUG ME** KISS ME CUTIE **SWEET HUG ME SWEET** BE MINE **SWEET** HUG ME **BE MINE** HUG ME SWEET **SWEET SWEET END** 