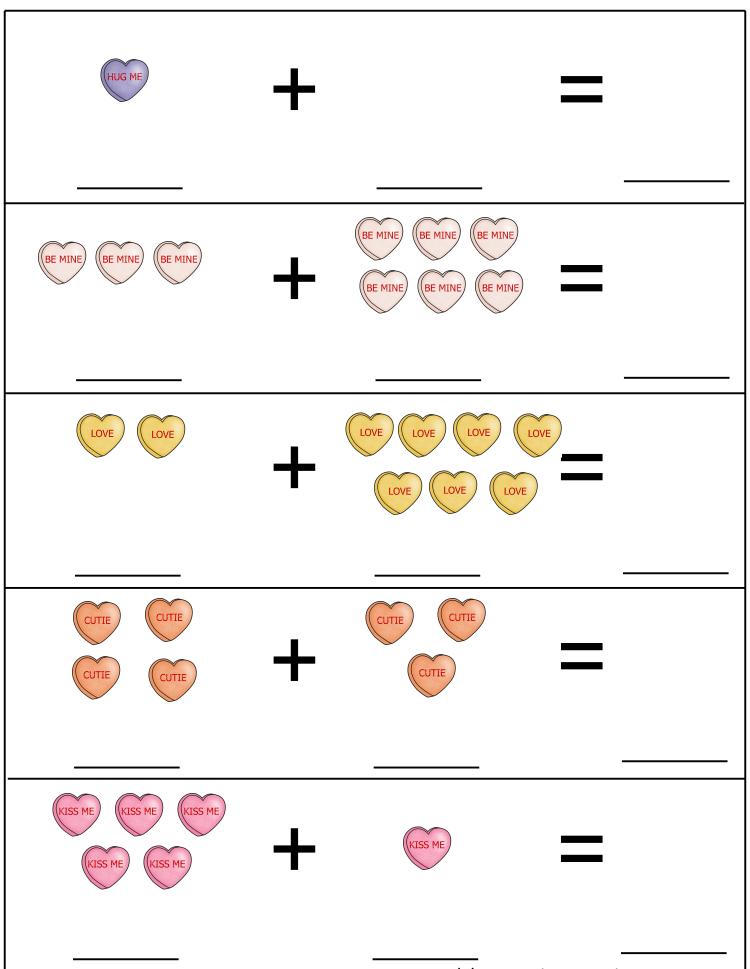

# Color the pictures as you read the story.

There was an Old Lady Who Swallowed a Rose

| SWEET SWEET  SWEET  SWEET | SWEET                           |   |  |
|---------------------------|---------------------------------|---|--|
| HUG ME HUG ME             | HUG ME                          | = |  |
| BE MINE                   | BE MINE BE MINE BE MINE BE MINE | = |  |
| LOVE LOVE LOVE            | LOVE                            | = |  |
| CUTIE                     | CUTIE CUTIE                     | = |  |