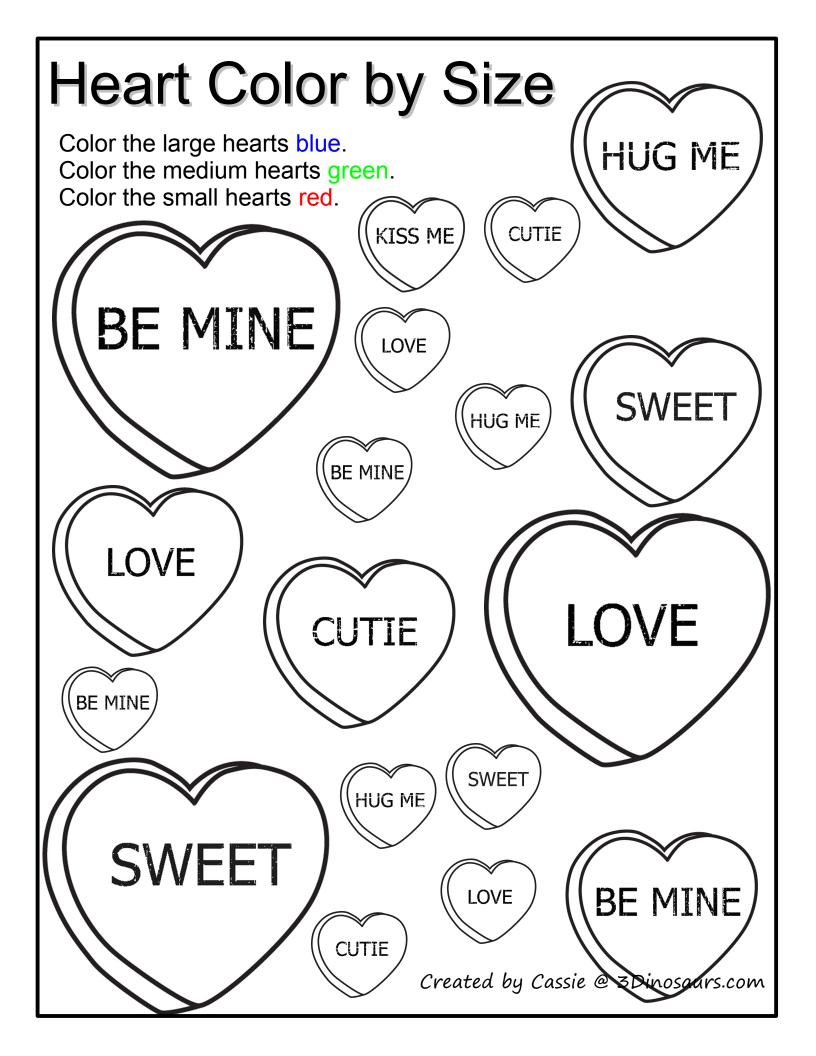

#### Color 4 hearts pink. KISS ME (KISS ME) KISS ME KISS ME KISS ME Color 3 hearts red. CUTIE CUTIE CUTIE CUTIE CUTIE CUTIE Color 5 hearts purple. LOVE LOVE LOVE LOVE LOVE LOVE

#### Color 2 hearts green.

#### Color 1 hearts blue.

Follow HUGME through the heart path.

Follow through the heart path.