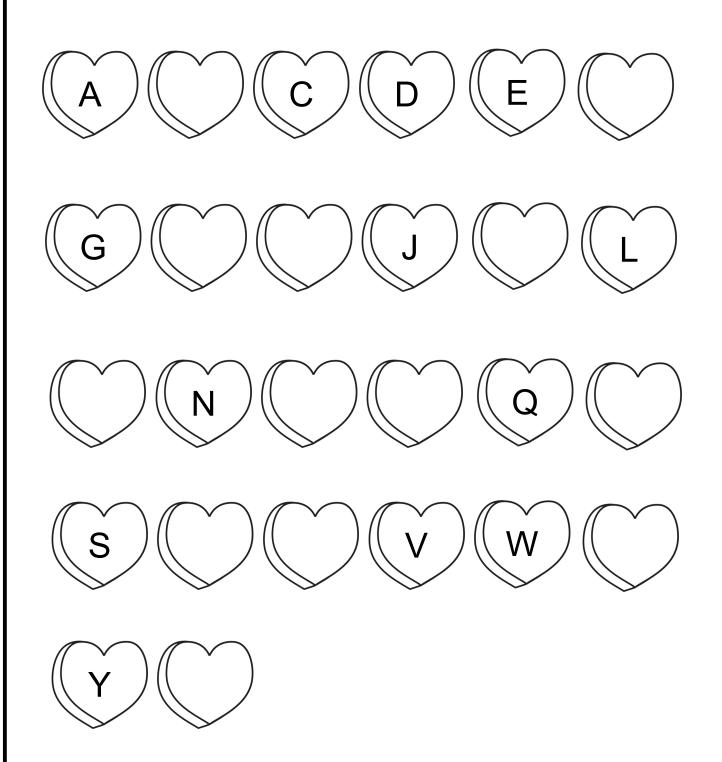

|
|                                  |                       |
|                                  |                       |







#### Color 4 hearts pink. KISS ME (KISS ME) KISS ME KISS ME KISS ME Color 3 hearts red. CUTIE CUTIE CUTIE CUTIE CUTIE CUTIE Color 5 hearts purple. LOVE LOVE LOVE LOVE LOVE LOVE

#### Color 2 hearts green.



#### Color 1 hearts blue.



Follow HUGME through the heart path.



Follow through the heart path.

#### START -



Follow through the heart path.

START -



Follow through the heart path.



Follow (KISS ME) through the heart path.



Follow weet through the heart path.

START -BE MINE **HUG ME** KISS ME CUTIE **SWEET HUG ME SWEET** BE MINE **SWEET** HUG ME **BE MINE** HUG ME SWEET **SWEET SWEET END** 



# Fill in the Missing Letters



# Read, Write, & Stamp



| SWEET          | sweet   |
|----------------|---------|
| Write:         |         |
| Stamp:         |         |
| LOVE<br>Write: |         |
| Stamp:         |         |
|                | be mine |
| Write:         |         |
| Stamp:         |         |

| R       | ead, Write, & Stamp                |
|---------|------------------------------------|
| HUG ME  | Created by Cassie @ 3Dinosaurs.com |
| Write:  |                                    |
| Stamp:  |                                    |
| KISS ME | kiss me                            |
| Write:  |                                    |
| Stamp:  |                                    |
| CUTIE   | cutie                              |
| Write:  |                                    |
| Stamp:  |