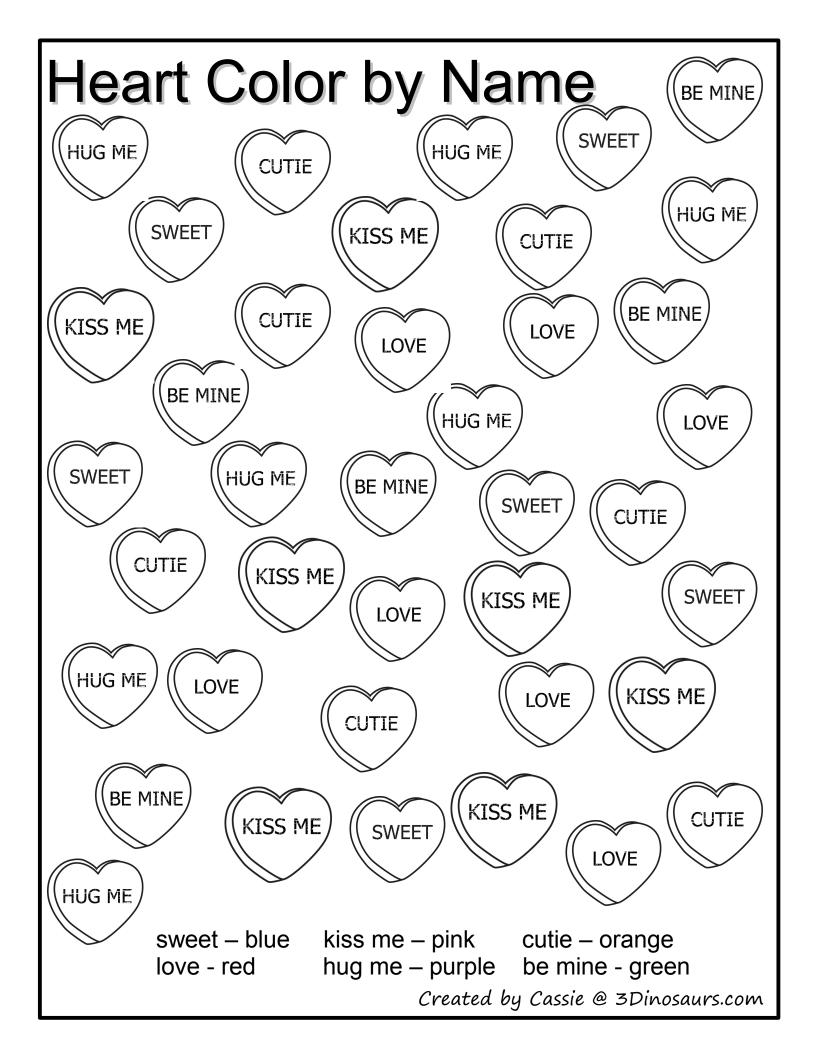

#### Color 4 hearts pink. KISS ME (KISS ME) KISS ME KISS ME KISS ME Color 3 hearts red. CUTIE CUTIE CUTIE CUTIE CUTIE CUTIE Color 5 hearts purple. LOVE LOVE LOVE LOVE LOVE LOVE

#### Color 2 hearts green.

#### Color 1 hearts blue.

Follow HUGME through the heart path.

Follow through the heart path.