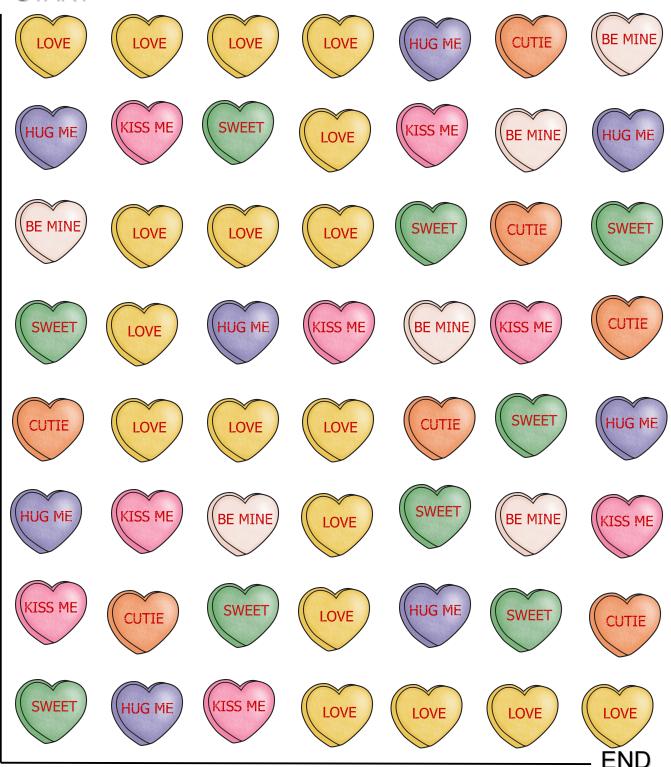

#### Color 1 hearts blue.

Follow HUGME through the heart path.

Follow through the heart path.

#### START -

Follow through the heart path.

START -

Follow through the heart path.

Follow (KISS ME) through the heart path.

Follow weet through the heart path.

START -BE MINE **HUG ME** KISS ME CUTIE **SWEET HUG ME SWEET** BE MINE **SWEET** HUG ME **BE MINE** HUG ME SWEET **SWEET SWEET END** 