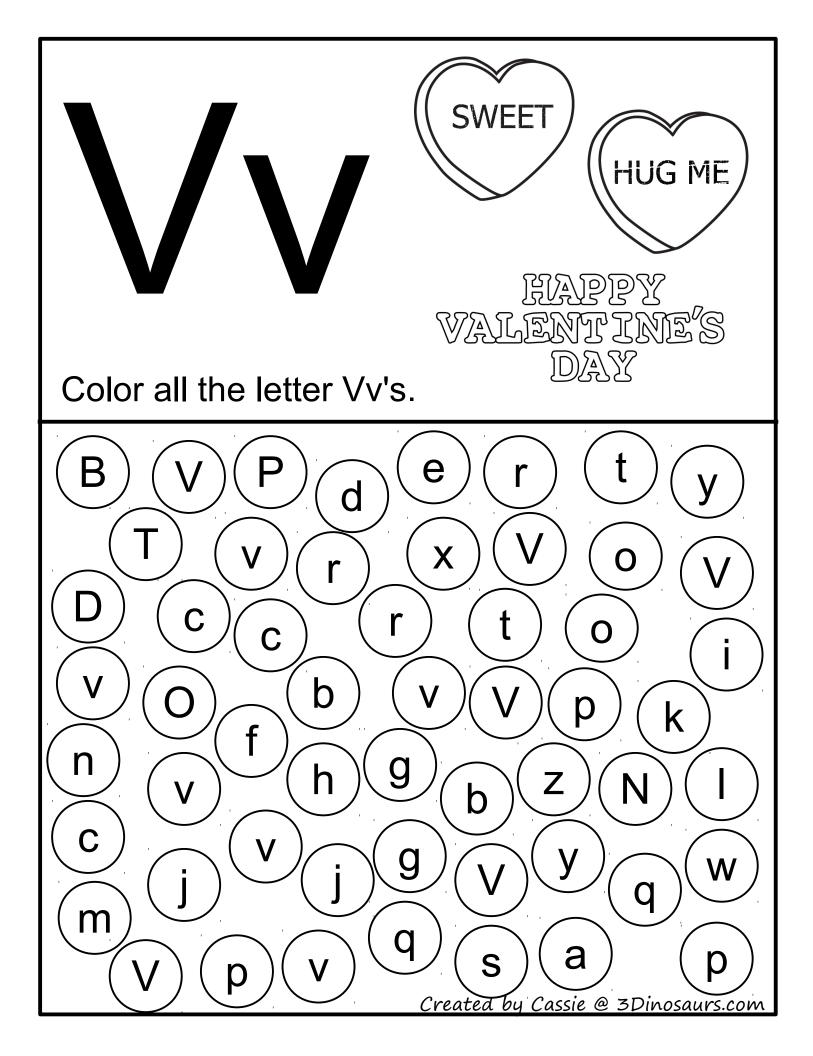

|                       |
|                                  |                       |
|                                  |                       |







#### Color 4 hearts pink. KISS ME (KISS ME) KISS ME KISS ME KISS ME Color 3 hearts red. CUTIE CUTIE CUTIE CUTIE CUTIE CUTIE Color 5 hearts purple. LOVE LOVE LOVE LOVE LOVE LOVE

#### Color 2 hearts green.



#### Color 1 hearts blue.



Follow HUGME through the heart path.



Follow through the heart path.

#### START -



Follow through the heart path.

START -



Follow through the heart path.



Follow (KISS ME) through the heart path.



Follow weet through the heart path.

START -BE MINE **HUG ME** KISS ME CUTIE **SWEET HUG ME SWEET** BE MINE **SWEET** HUG ME **BE MINE** HUG ME SWEET **SWEET SWEET END** 



# Fill in the Missing Letters



# Read, Write, & Stamp



| SWEET          | sweet   |
|----------------|---------|
| Write:         |         |
| Stamp:         |         |
| LOVE<br>Write: |         |
| Stamp:         |         |
|                | be mine |
| Write:         |         |
| Stamp:         |         |

| R       | ead, Write, & Stamp                |
|---------|------------------------------------|
| HUG ME  | Created by Cassie @ 3Dinosaurs.com |
| Write:  |                                    |
| Stamp:  |                                    |
| KISS ME | kiss me                            |
| Write:  |                                    |
| Stamp:  |                                    |
| CUTIE   | cutie                              |
| Write:  |