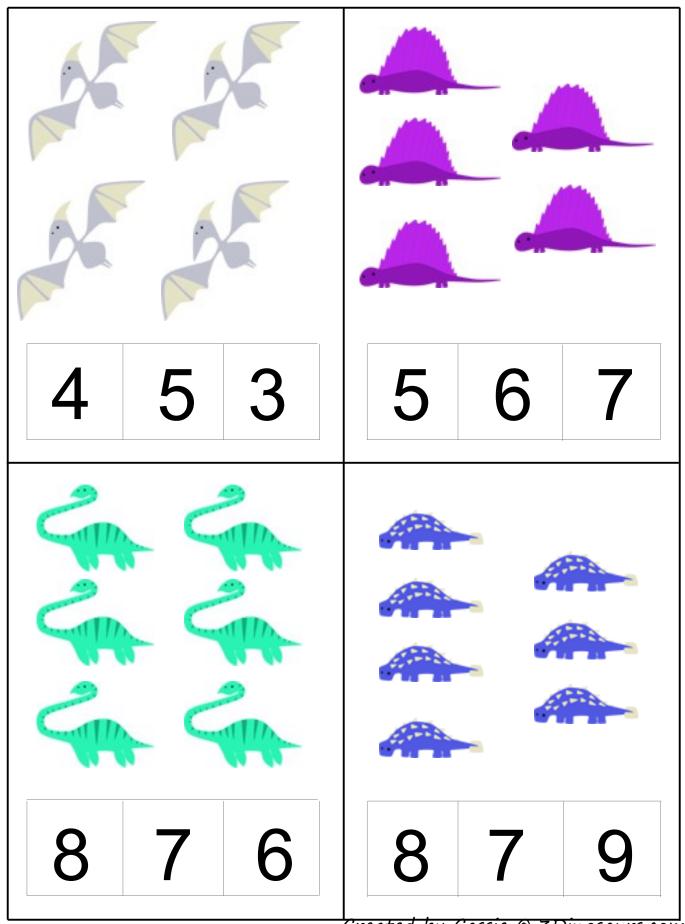

# What comes Next?

Created by Cassie @ 3Dinosaurs.com

### **Count and Clip cards** Print, laminate and use clothes pins or dry erase markers to mark the correct answer.