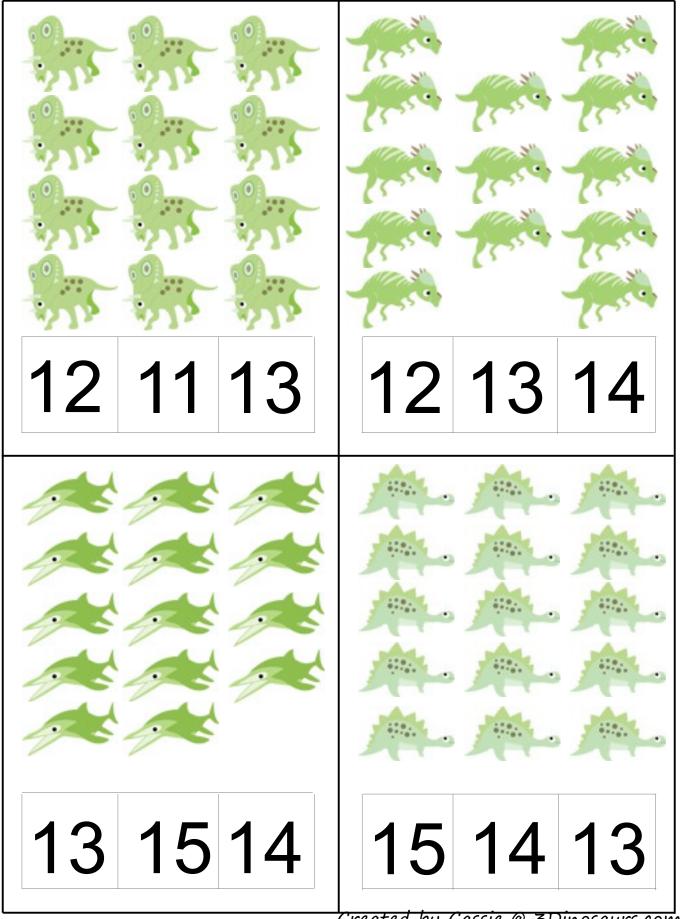

# What comes Next?

Created by Cassie @ 3Dinosaurs.com

### **Count and Clip cards** Print, laminate and use clothes pins or dry erase markers to mark the correct answer.