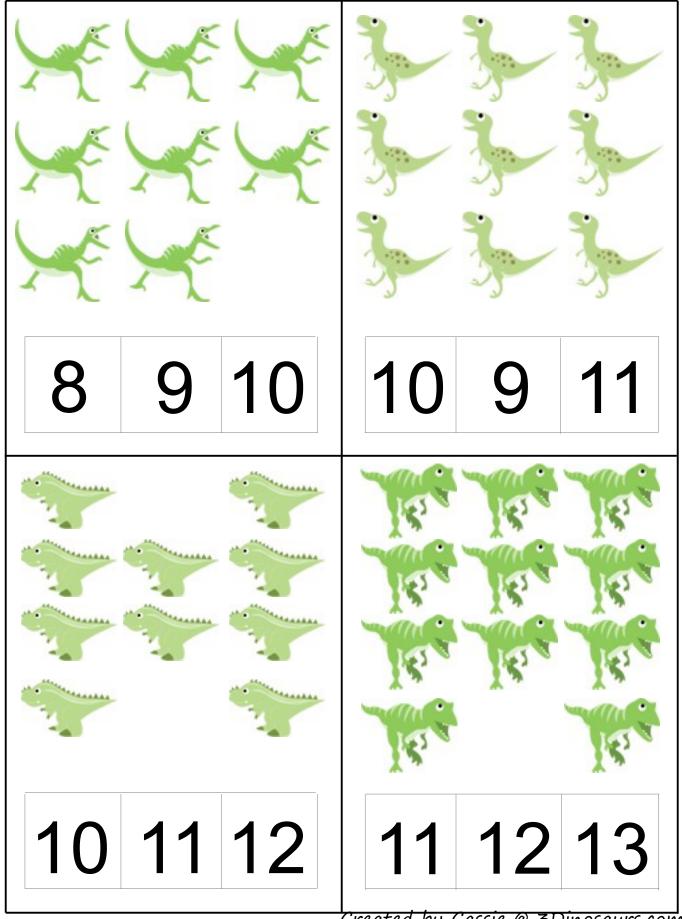

# What comes Next?

Created by Cassie @ 3Dinosaurs.com

### **Count and Clip cards** Print, laminate and use clothes pins or dry erase markers to mark the correct answer.