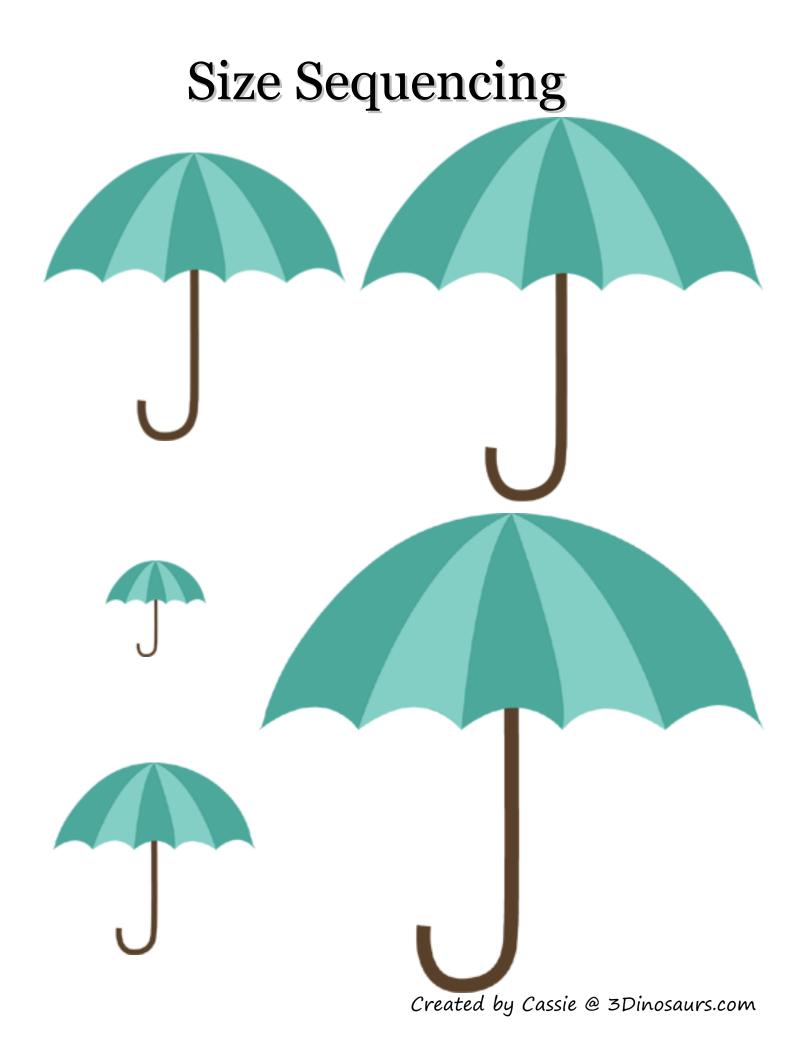

## Size Sequencing

Cut out the items below and sort them by flowers or insects.

Cut out the items below and sort them.

Cut out the items below and sort them.

|               |                                  |                   |                        |                             |                | ····                          |                       |
|---------------|----------------------------------|-------------------|------------------------|-----------------------------|----------------|-------------------------------|-----------------------|
| ₽~            | <b>*</b> *<br>!<br>!             | ه≓ ۰<br>!<br>!    | <b>*</b> * *<br>!<br>! | }• ■ •<br>•<br>•            | ₽~ \<br>!<br>! | ه <sup>⊷</sup> د<br>!<br>!    |                       |
| ₽**<br>!<br>! | <b>*</b> **                      | ¢••↓<br>!<br>!    | <b>*</b> **            | }• <sup>≈</sup> ↓<br>!<br>! | <b>*</b> *     | ه <b>∙</b> م<br>ا<br>ا        | ₽~ <b>\</b><br>!<br>! |
| ₽<br>₽<br>₽   | ₩ <sup></sup> <b>\</b><br>!<br>! | <b>پ</b> • ۰<br>۱ | <b>*</b> *<br>!<br>!   | Cassie                      | ¥= •           | \$≠ <sup>™</sup> \$<br>!<br>! | \$-<br>•<br>•         |