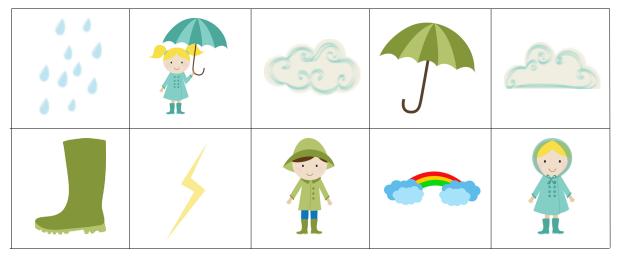

## Size Sequencing

Cut out the items below and sort them by flowers or insects.

Cut out the items below and sort them.

Cut out the items below and sort them.

|               |                                  |                   |                        |                             |                | ····                          |                       |
|---------------|----------------------------------|-------------------|------------------------|-----------------------------|----------------|-------------------------------|-----------------------|
| ₽~            | <b>*</b> *<br>!<br>!             | ه≓ ۰<br>!<br>!    | <b>*</b> * *<br>!<br>! | }• ■ •<br>•<br>•            | ₽~ \<br>!<br>! | ه <sup>⊷</sup> د<br>!<br>!    |                       |
| ₽**<br>!<br>! | <b>*</b> **                      | ¢••↓<br>!<br>!    | <b>*</b> **            | }• <sup>≈</sup> ↓<br>!<br>! | <b>*</b> *     | ه <b>∙</b> م<br>ا<br>ا        | ₽~ <b>\</b><br>!<br>! |
| ₽<br>₽<br>₽   | ₩ <sup></sup> <b>\</b><br>!<br>! | <b>پ</b> • ۰<br>۱ | <b>*</b> *<br>!<br>!   | Cassie                      | ¥= •           | \$≠ <sup>™</sup> \$<br>!<br>! | \$-<br>•<br>•         |