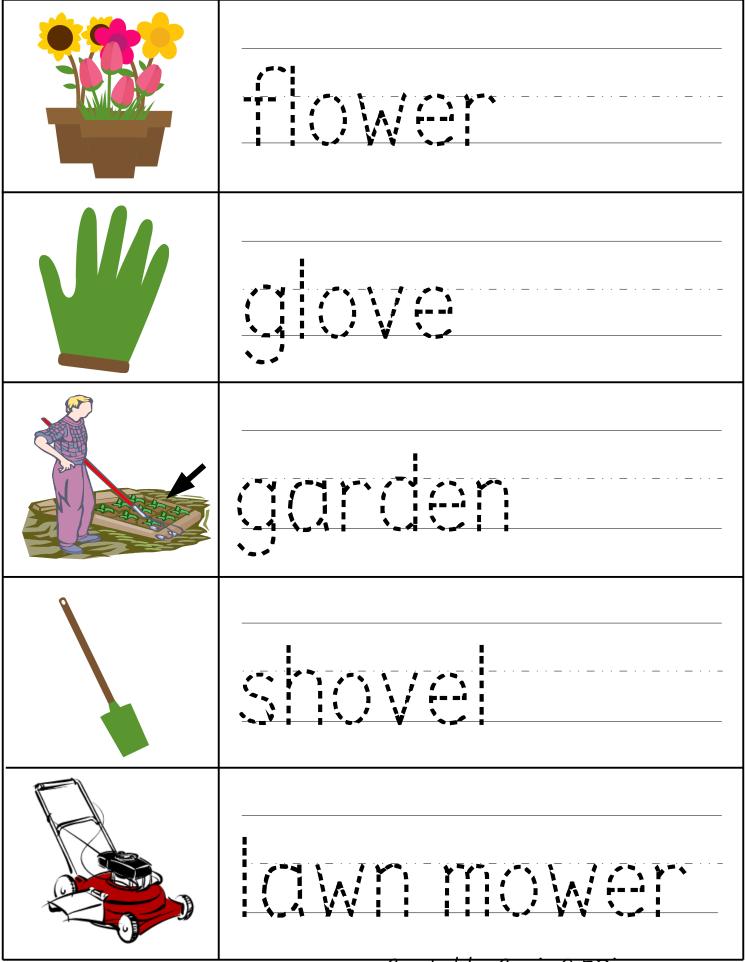

₽<br>₽   | ₩ <sup></sup> <b>\</b><br>!<br>! | <b>پ</b> • ۰<br>۱ | <b>*</b> *<br>!<br>!   | Cassie                      | ¥= •           | \$≠ <sup>™</sup> \$<br>!<br>! | \$-<br>•<br>•         |

| »~~ »~~ »~~ »~~ »~~ »~~ »~~<br>! ! ! ! ! ! ! ! ! |
|--------------------------------------------------|
|                                                  |
|                                                  |
| Created by Cassie @ 3Dinosaurs.com               |

|  | ,-``<br> | , <b>* `</b> |         |   |     | • |
|--|----------|--------------|---------|---|-----|---|
|  |          |              |         |   |     |   |
|  |          |              |         |   |     |   |
|  |          |              |         |   |     |   |
|  |          | • •          | d hu Ca | • | • • |   |











| Contraction of the second seco |  |
|---------------------------------------------------------------------------------------------------------------------------------------------------------------------------------------------------------------------------------------------------------------------------------------------------------------------------------------------------------------------------------------------------------------------------------------------------------------------------------------------------------------------------------------------------------------------------------------------------------------------------------------------------------------------------------------------------------------------------------------------------------------------------------------