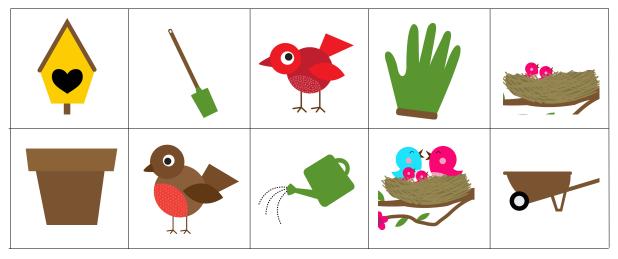

## Size Sequencing

Cut out the items below and sort them by flowers or insects.

Cut out the items below and sort them.

Cut out the items below and sort them.

|               |                                  |                   |                        |                             |                | ····                          |                       |
|---------------|----------------------------------|-------------------|------------------------|-----------------------------|----------------|-------------------------------|-----------------------|
| ₽~            | <b>*</b> *<br>!<br>!             | ه≓ ۰<br>!<br>!    | <b>*</b> * *<br>!<br>! | }• ■ •<br>•<br>•            | ₽~ \<br>!<br>! | ه <sup>⊷</sup> د<br>!<br>!    |                       |
| ₽**<br>!<br>! | <b>*</b> **                      | ¢••↓<br>!<br>!    | <b>*</b> **            | }• <sup>≈</sup> ↓<br>!<br>! | <b>*</b> *     | ه <b>∙</b> م<br>ا<br>ا        | ₽~ <b>\</b><br>!<br>! |
| ₽<br>₽<br>₽   | ₩ <sup></sup> <b>\</b><br>!<br>! | <b>پ</b> • ۰<br>۱ | <b>*</b> *<br>!<br>!   | Cassie                      | ¥= •           | \$≠ <sup>™</sup> \$<br>!<br>! | \$-<br>•<br>•         |