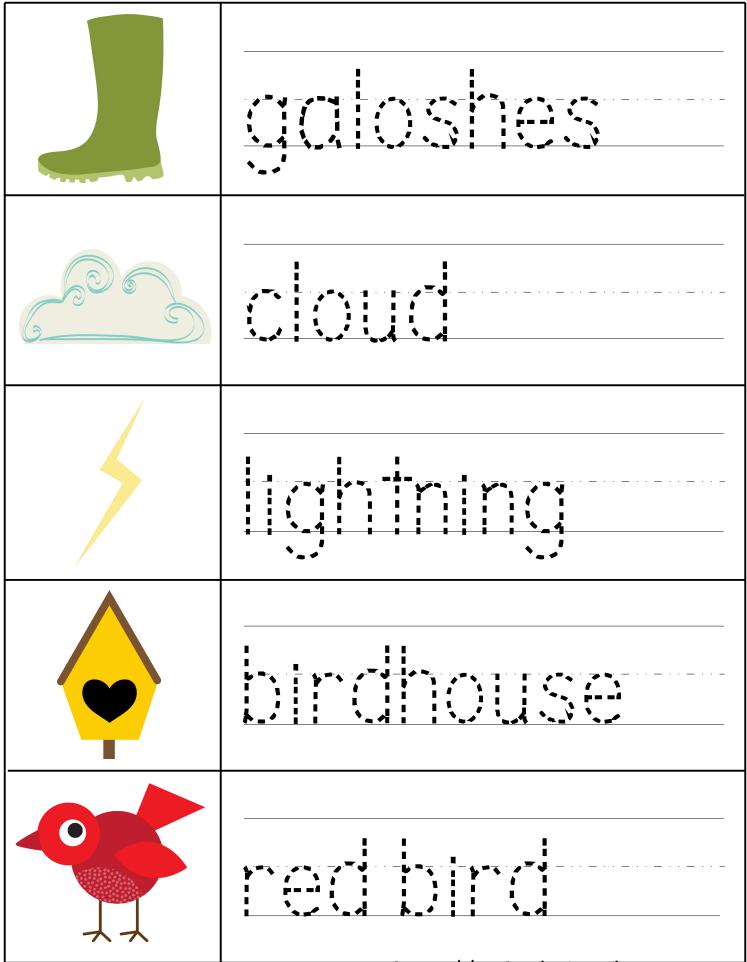

<br>₽<br>₽   | ₩ <sup></sup> <b>\</b><br>!<br>! | <b>پ</b> • ۰<br>۱ | <b>*</b> *<br>!<br>!   | Cassie                      | ¥= •           | \$≠ <sup>™</sup> \$<br>!<br>! | \$-<br>•<br>•         |

| »~~ »~~ »~~ »~~ »~~ »~~ »~~<br>! ! ! ! ! ! ! ! ! |
|--------------------------------------------------|
|                                                  |
|                                                  |
| Created by Cassie @ 3Dinosaurs.com               |

|  | ,-``<br> | , <b>* `</b> |         |   |     | • |
|--|----------|--------------|---------|---|-----|---|
|  |          |              |         |   |     |   |
|  |          |              |         |   |     |   |
|  |          |              |         |   |     |   |
|  |          | • •          | d hu Ca | • | • • |   |











| Contraction of the second seco |  |
|-----------------------------------------------------------------------------------------------------------------------------------------------------------------------------------------------------------------------------------------------------------------------------------------------------------------------------------------------------------------------------------------------------------------------------------------------------------------------------------------------------------------------------------------------------------------------------------------------------------------------------------------------------------------------------------------------------------------------------------------------------------------------------------