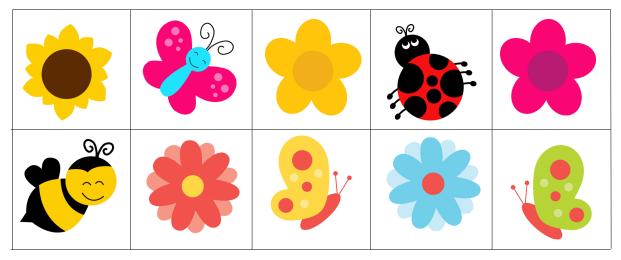

## Size Sequencing

Cut out the items below and sort them by flowers or insects.

Cut out the items below and sort them.

Cut out the items below and sort them.

|               |                                  |                   |                        |                             |                | ····                          |                       |
|---------------|----------------------------------|-------------------|------------------------|-----------------------------|----------------|-------------------------------|-----------------------|
| ₽~            | <b>*</b> *<br>!<br>!             | ه≓ ۰<br>!<br>!    | <b>*</b> * *<br>!<br>! | }• ■ •<br>•<br>•            | ₽~ \<br>!<br>! | ه <sup>⊷</sup> د<br>!<br>!    |                       |
| ₽**<br>!<br>! | <b>*</b> **                      | ¢••↓<br>!<br>!    | <b>*</b> **            | }• <sup>≈</sup> ↓<br>!<br>! | <b>*</b> *     | ه <b>∙</b> م<br>ا<br>ا        | ₽~ <b>\</b><br>!<br>! |
| ₽<br>₽<br>₽   | ₩ <sup></sup> <b>\</b><br>!<br>! | <b>پ</b> • ۰<br>۱ | <b>*</b> *<br>!<br>!   | Cassie                      | ¥= •           | \$≠ <sup>™</sup> \$<br>!<br>! | \$-<br>•<br>•         |