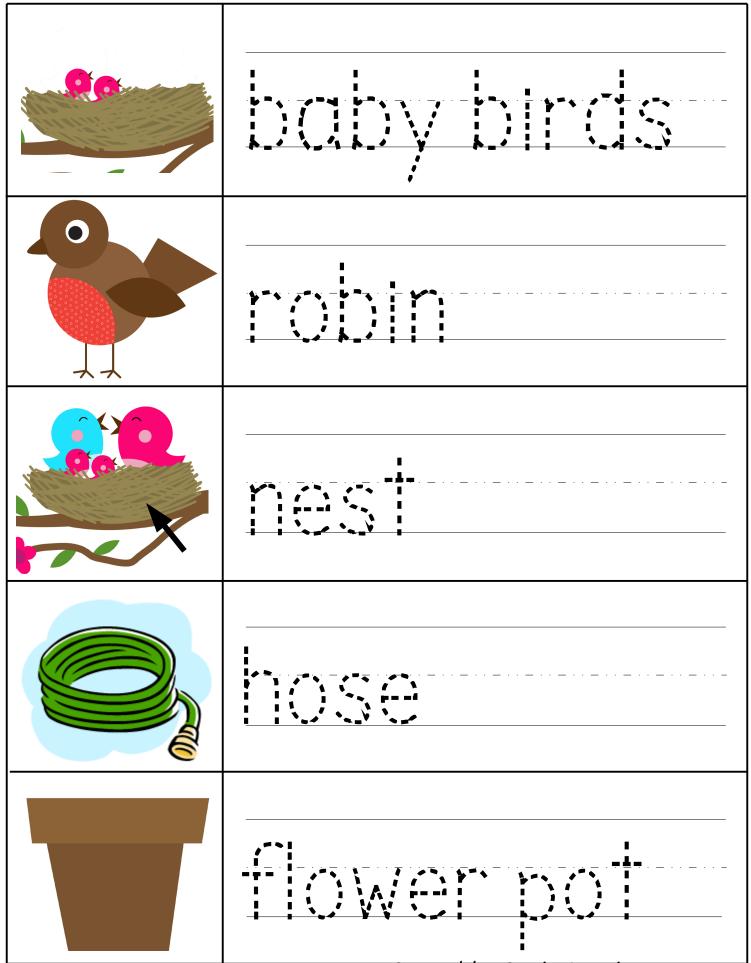

r>₽<br>₽   | ₩ <sup></sup> <b>\</b><br>!<br>! | <b>پ</b> • ۰<br>۱ | <b>*</b> *<br>!<br>!   | Cassie                      | ¥= •           | \$≠ <sup>™</sup> \$<br>!<br>! | \$-<br>•<br>•         |

| »~~ »~~ »~~ »~~ »~~ »~~ »~~<br>! ! ! ! ! ! ! ! ! |
|--------------------------------------------------|
|                                                  |
|                                                  |
| Created by Cassie @ 3Dinosaurs.com               |

|  | ,-``<br> | , <b>* `</b> |         |   |     | • |
|--|----------|--------------|---------|---|-----|---|
|  |          |              |         |   |     |   |
|  |          |              |         |   |     |   |
|  |          |              |         |   |     |   |
|  |          | • •          | d hu Ca | • | • • |   |











| Contraction of the second seco |  |
|-------------------------------------------------------------------------------------------------------------------------------------------------------------------------------------------------------------------------------------------------------------------------------------------------------------------------------------------------------------------------------------------------------------------------------------------------------------------------------------------------------------------------------------------------------------------------------------------------------------------------------------------------------------------------------------------------------------------------------------------------------------------------------------