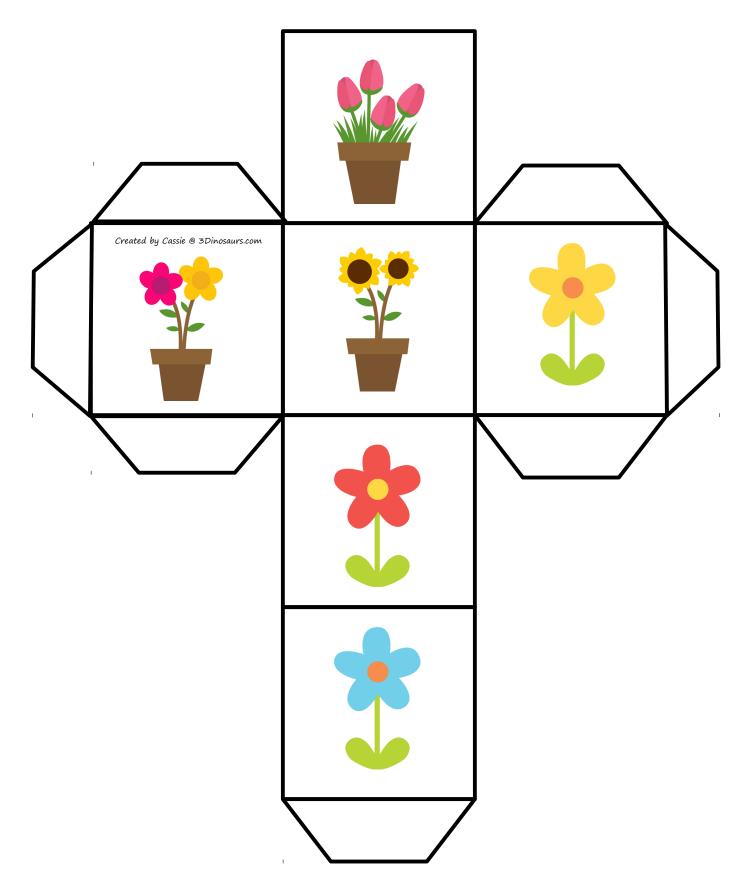

| 3  | 4  | 5  |
| 6  | 7  |    |    | 10 |
| 11 | 12 | 13 | 14 | 15 |
|    |    |    |    | 20 |



















| pink | pink | purple      | purple      |  |
|------|------|-------------|-------------|--|
|      |      |             |             |  |
| cyan | cyan | light green | light green |  |
|      |      |             |             |  |
| gray | gray | light blue  | light blue  |  |
|      |      |             |             |  |



#### **Spring CVC**

This is the key to the CVC activities.

|     |    |    |    | Ĵ  |
|-----|----|----|----|----|
| Aa  | Ee | li | Oo | Uu |
|     |    |    |    |    |
| Bb  | Сс | Ff | Gg | Hh |
|     |    |    |    |    |
| LI  | Nn | Rr | Ss | Tt |
| 0 7 |    |    |    |    |
| Ww  |    |    |    |    |





Cut out and fold to make a die.



Created by Cassie @ 3Dinosaurs.com

### Roll and Count Flowers



## Roll and Count Flowers



#### Roll and Count Flower Questions





#### Answer the following questions with the information above.