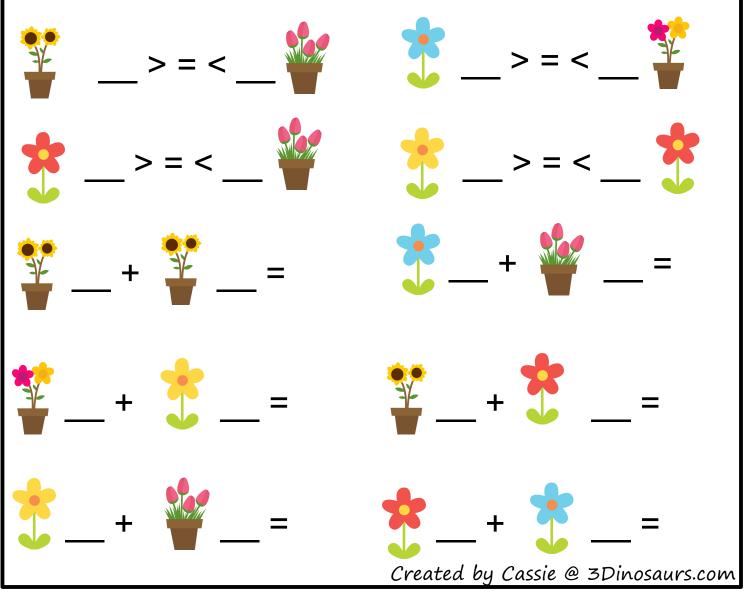

| 0  |    | >  | <  |    |
|----|----|----|----|----|
| 1  | 2  | 3  | 4  | 5  |
| 6  | 7  | 8  | 9  | 10 |
| 1  | 2  | 3  | 4  | 5  |
| 6  | 7  |    |    | 10 |
| 11 | 12 | 13 | 14 | 15 |
|    |    |    |    | 20 |