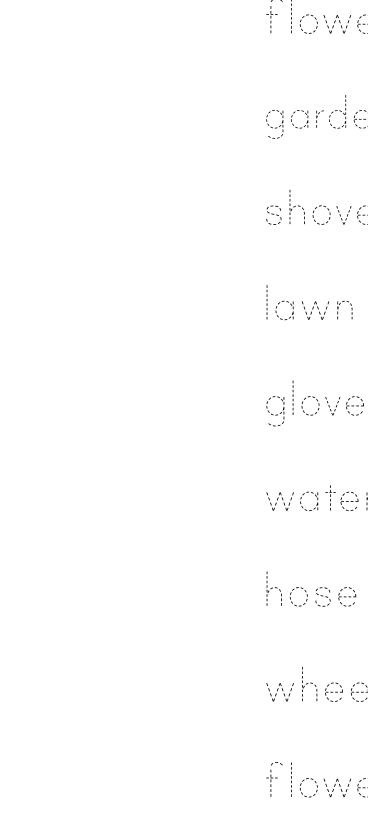

## **Cutting Practice**

0

cloud bird house baby birds robin galoshes raincoat red bird nest

lightning

flowers garden shovel lawn mower watering can wheel barrow flowerpot

| b                                  |
|------------------------------------|
| S                                  |
| r                                  |
| b                                  |
| p                                  |
| U                                  |
| r                                  |
| l b                                |
| t w<br>b                           |
| Createa by Cassie @ 3Dinosaurs.com |