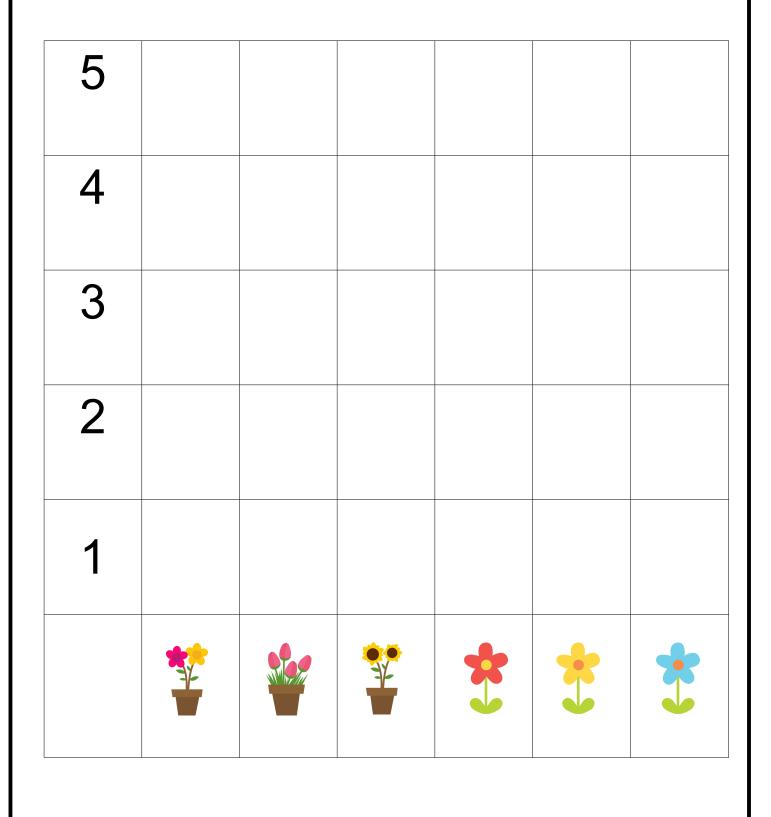

15 |
|    |    |    |    | 20 |



















| pink | pink | purple      | purple      |  |
|------|------|-------------|-------------|--|
|      |      |             |             |  |
| cyan | cyan | light green | light green |  |
|      |      |             |             |  |
| gray | gray | light blue  | light blue  |  |
|      |      |             |             |  |



#### **Spring CVC**

This is the key to the CVC activities.

|     |    |    |    | Ĵ  |
|-----|----|----|----|----|
| Aa  | Ee | li | Oo | Uu |
|     |    |    |    |    |
| Bb  | Сс | Ff | Gg | Hh |
|     |    |    |    |    |
| LI  | Nn | Rr | Ss | Tt |
| 0 7 |    |    |    |    |
| Ww  |    |    |    |    |





Cut out and fold to make a die.



Created by Cassie @ 3Dinosaurs.com

### Roll and Count Flowers



## Roll and Count Flowers



#### Roll and Count Flower Questions





#### Answer the following questions with the information above.