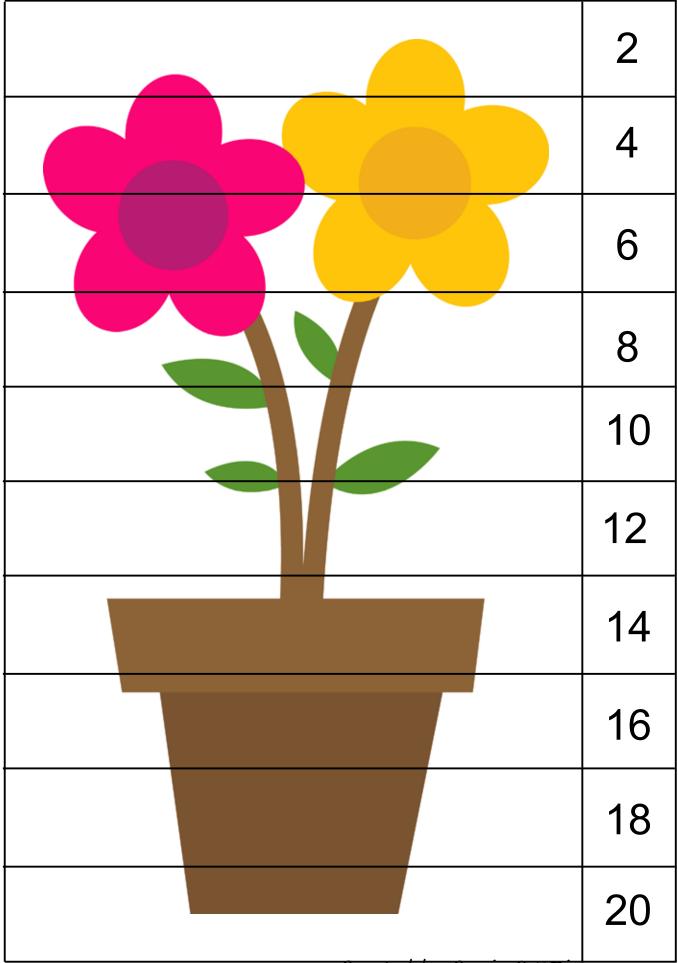

| Fill in the Missing Numbers        |           |        |       |      |         |              |   |
|------------------------------------|-----------|--------|-------|------|---------|--------------|---|
|                                    | Fill in t |        | mbers | from | 5 to 10 | ).           | ۲ |
|                                    |           | 6      |       |      | 9       |              |   |
|                                    | Fill in t | the nu | mbers | from | 13 to ´ | 18.          |   |
|                                    |           | 14     | 15    |      | 17      |              |   |
| Fill in the numbers from 21 to 26. |           |        |       |      |         |              |   |
|                                    | 21        |        |       | 24   |         | 26           |   |
| Fill in the numbers from 68 to 73. |           |        |       |      |         |              |   |
|                                    | 68        | 69     |       |      | 72      |              |   |
| Fill in the numbers from 45 to 50. |           |        |       |      |         |              |   |
|                                    | 45        |        |       |      | 49      | 50           |   |
|                                    |           |        |       |      |         | • <b>-</b> ! |   |