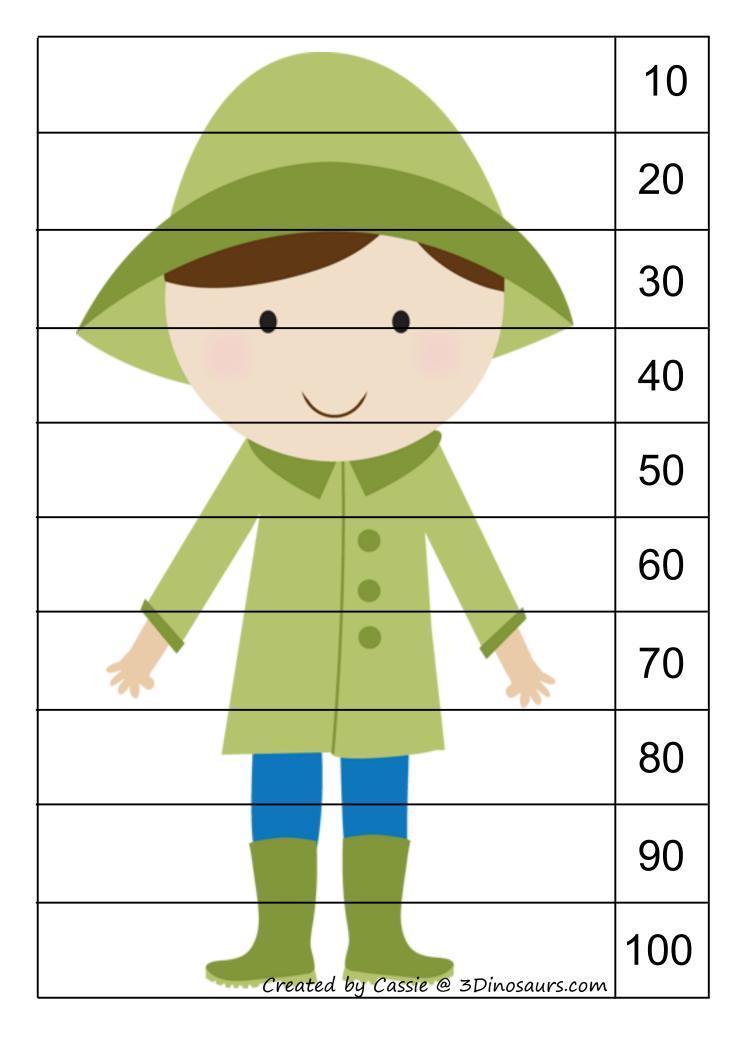

n personal use. Please don't sell or host these files anywhere.

Please read the <u>Terms of Use</u>. If you have any questions please let me know.

#### Thanks! 3Dinosaurs.com

Graphics from: <u>Sweet Garden</u> by <u>Baby</u> <u>Star Design</u>;

April Showers by Clementine; Backyard Critters, flowers and bugs,

Flowers and bugs stamps by <u>Kelly Medina</u>

Purchased from: http://www.mygrafico.com

Graph and

Graphics: Purchased from <u>Melonheadz Illustrations</u> and <u>Scrappin Doodles</u>.



### Size Sorting



### Size Sorting



| Created by Cassie @ 3Dinosaurs.com |        |       |
|------------------------------------|--------|-------|
|                                    |        |       |
| Large                              | Medium | Small |

## **Cutting Practice**











0

cloud bird house baby birds robin galoshes raincoat red bird nest

lightning



flowers garden shovel lawn mower watering can wheel barrow flowerpot

| b                                  |
|------------------------------------|
| S                                  |
| r                                  |
| b                                  |
| p                                  |
| U                                  |
| r                                  |
| l b                                |
| t w<br>b                           |
| Createa by Cassie @ 3Dinosaurs.com |















| Fill in the Missing Numbers        |           |        |       |      |         |              |   |
|------------------------------------|-----------|--------|-------|------|---------|---------