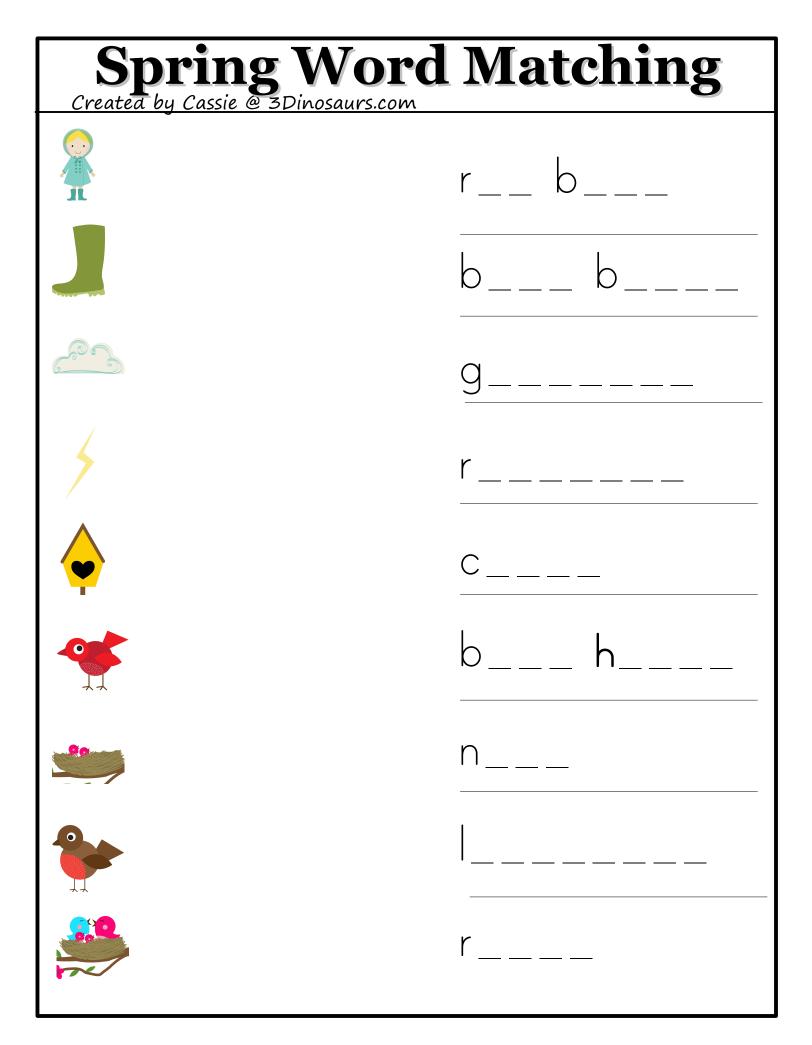

## **Cutting Practice**

0

cloud bird house baby birds robin galoshes raincoat red bird nest

lightning

flowers garden shovel lawn mower watering can wheel barrow flowerpot

| b                                  |
|------------------------------------|
| S                                  |
| r                                  |
| b                                  |
| p                                  |
| U                                  |
| r                                  |
| l b                                |
| t w<br>b                           |
| Createa by Cassie @ 3Dinosaurs.com |