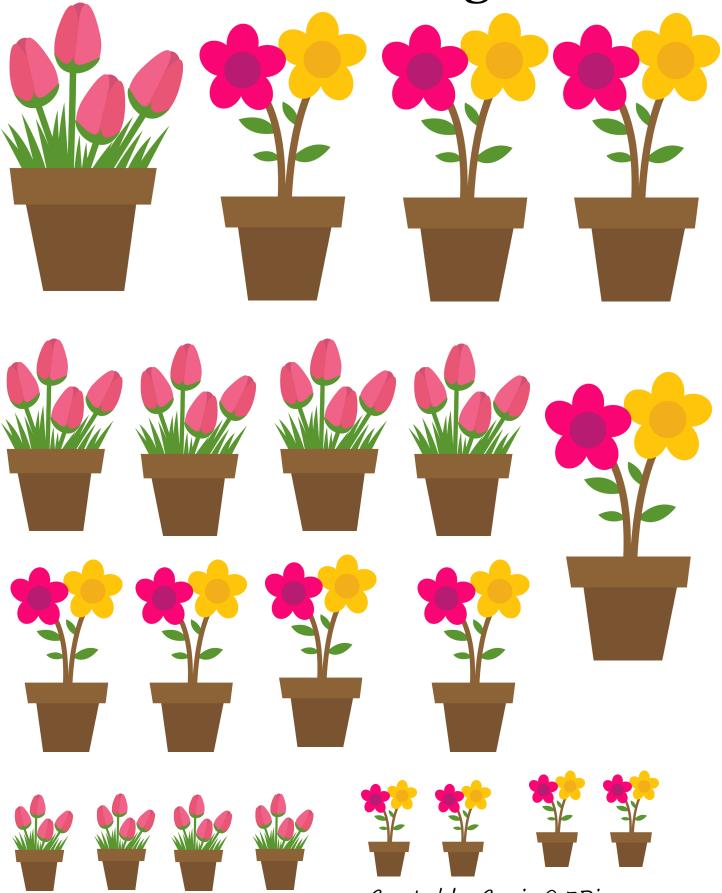

6 & Tot Pack 1&2.

Also check out the Mini Flower Pack as well.

If you would like to share this file please link directly to the web page or Blog and not to the pdf file.

This pack was made to be used with your toddler or preschooler. This is for your own personal use. Please don't sell or host these files anywhere.

Please read the <u>Terms of Use</u>. If you have any questions please let me know.

#### Thanks! 3Dinosaurs.com

Graphics from: <u>Sweet Garden</u> by <u>Baby</u> <u>Star Design</u>;

April Showers by Clementine; Backyard Critters, flowers and bugs,

Flowers and bugs stamps by <u>Kelly Medina</u>

Purchased from: http://www.mygrafico.com

Graph and

Graphics: Purchased from <u>Melonheadz Illustrations</u> and <u>Scrappin Doodles</u>.



### Size Sorting



### Size Sorting



| Created by Cassie @ 3Dinosaurs.com |        |       |
|------------------------------------|--------|-------|
|                                    |        |       |
| Large                              | Medium | Small |

## **Cutting Practice**











0

cloud bird house baby birds robin galoshes raincoat red bird nest

lightning



flowers garden shovel lawn mower watering can wheel barrow flowerpot

| b                                  |
|------------------------------------|
| S                                  |
| r                                  |
| b                                  |
| p                                  |
| U                                  |
| r                                  |
| l b                                |
| t w<br>b