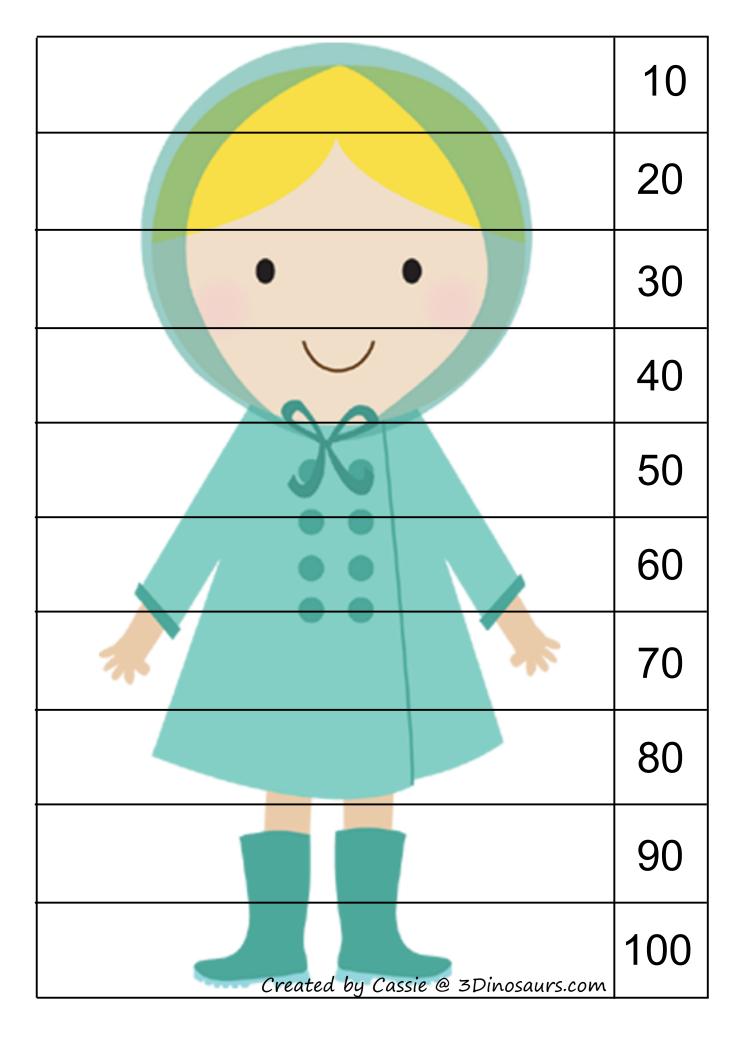

personal use. Please don't sell or host these files anywhere.

Please read the <u>Terms of Use</u>. If you have any questions please let me know.

#### Thanks! 3Dinosaurs.com

Graphics from: <u>Sweet Garden</u> by <u>Baby</u> <u>Star Design</u>;

April Showers by Clementine; Backyard Critters, flowers and bugs,

Flowers and bugs stamps by <u>Kelly Medina</u>

Purchased from: http://www.mygrafico.com

Graph and

Graphics: Purchased from <u>Melonheadz Illustrations</u> and <u>Scrappin Doodles</u>.



### Size Sorting



### Size Sorting



| Created by Cassie @ 3Dinosaurs.com |        |       |
|------------------------------------|--------|-------|
|                                    |        |       |
| Large                              | Medium | Small |

## **Cutting Practice**











0

cloud bird house baby birds robin galoshes raincoat red bird nest

lightning



flowers garden shovel lawn mower watering can wheel barrow flowerpot

| b                                  |
|------------------------------------|
| S                                  |
| r                                  |
| b                                  |
| p                                  |
| U                                  |
| r                                  |
| l b                                |
| t w<br>b                           |
| Createa by Cassie @ 3Dinosaurs.com |















| Fill in the Missing Numbers        |           |        |       |      |         |              |   |
|------------------------------------|-----------|--------|-------|------|---------|-----------