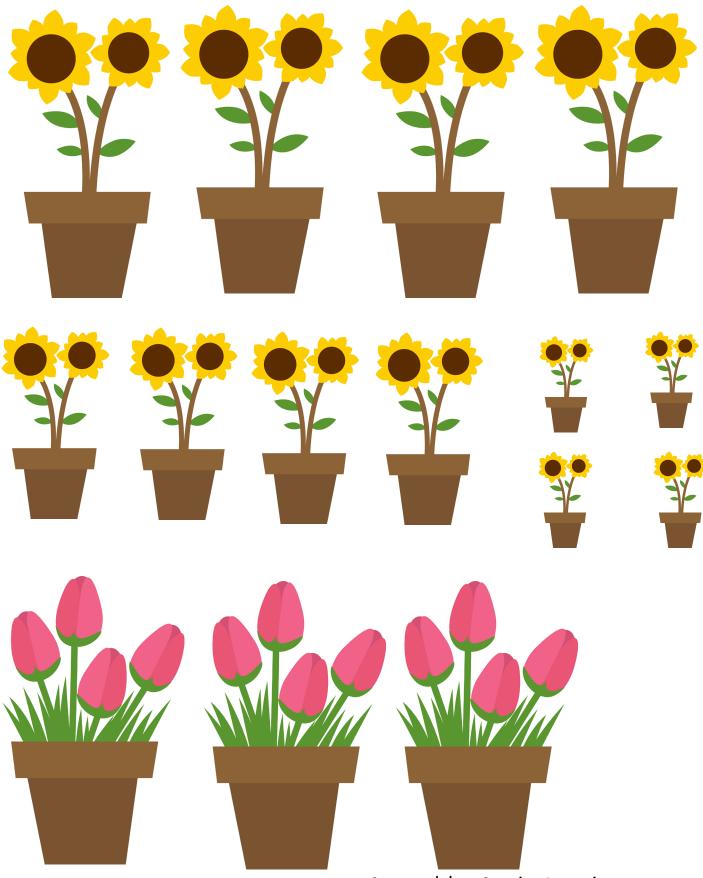

pring Part 2, 3, 5, 6 & Tot Pack 1&2.

Also check out the Mini Flower Pack as well.

If you would like to share this file please link directly to the web page or Blog and not to the pdf file.

This pack was made to be used with your toddler or preschooler. This is for your own personal use. Please don't sell or host these files anywhere.

Please read the <u>Terms of Use</u>. If you have any questions please let me know.

#### Thanks! 3Dinosaurs.com

Graphics from: <u>Sweet Garden</u> by <u>Baby</u> <u>Star Design</u>;

April Showers by Clementine; Backyard Critters, flowers and bugs,

Flowers and bugs stamps by <u>Kelly Medina</u>

Purchased from: http://www.mygrafico.com

Graph and

Graphics: Purchased from <u>Melonheadz Illustrations</u> and <u>Scrappin Doodles</u>.



### Size Sorting



### Size Sorting



| Created by Cassie @ 3Dinosaurs.com |        |       |
|------------------------------------|--------|-------|
|                                    |        |       |
| Large                              | Medium | Small |

## **Cutting Practice**











0

cloud bird house baby birds robin galoshes raincoat red bird nest

lightning



flowers garden shovel lawn mower watering can wheel barrow flowerpot

| b                                  |
|------------------------------------|
| S                                  |
| r                                  |
| b                                  |
| p                                  |
| U                                  |
| r                                  |
| l b                                |
| t w<br>b