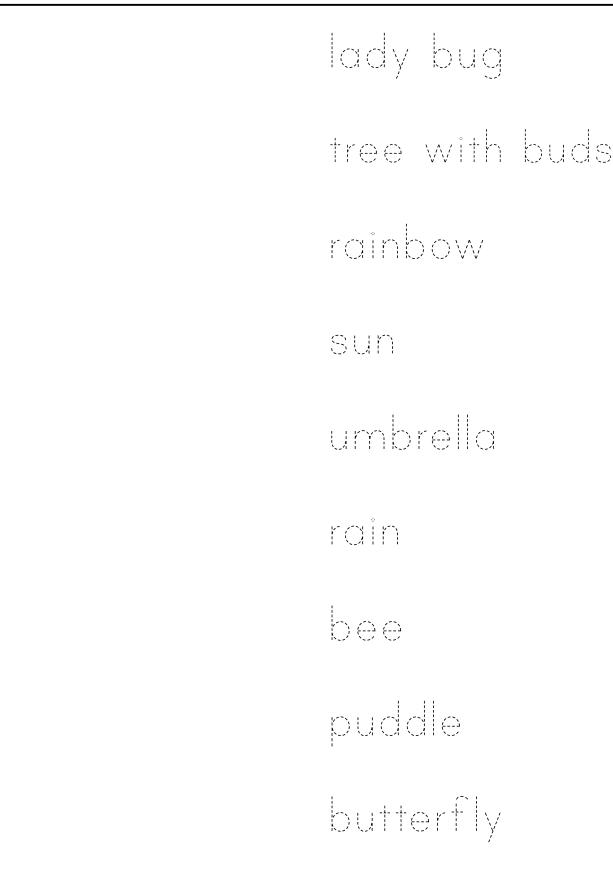

## **Cutting Practice**

0

cloud bird house baby birds robin galoshes raincoat red bird nest

lightning

flowers garden shovel lawn mower watering can wheel barrow flowerpot

| b                                  |
|------------------------------------|
| S                                  |
| r                                  |
| b                                  |
| p                                  |
| U                                  |
| r                                  |
| l b                                |
| t w<br>b                           |
| Createa by Cassie @ 3Dinosaurs.com |