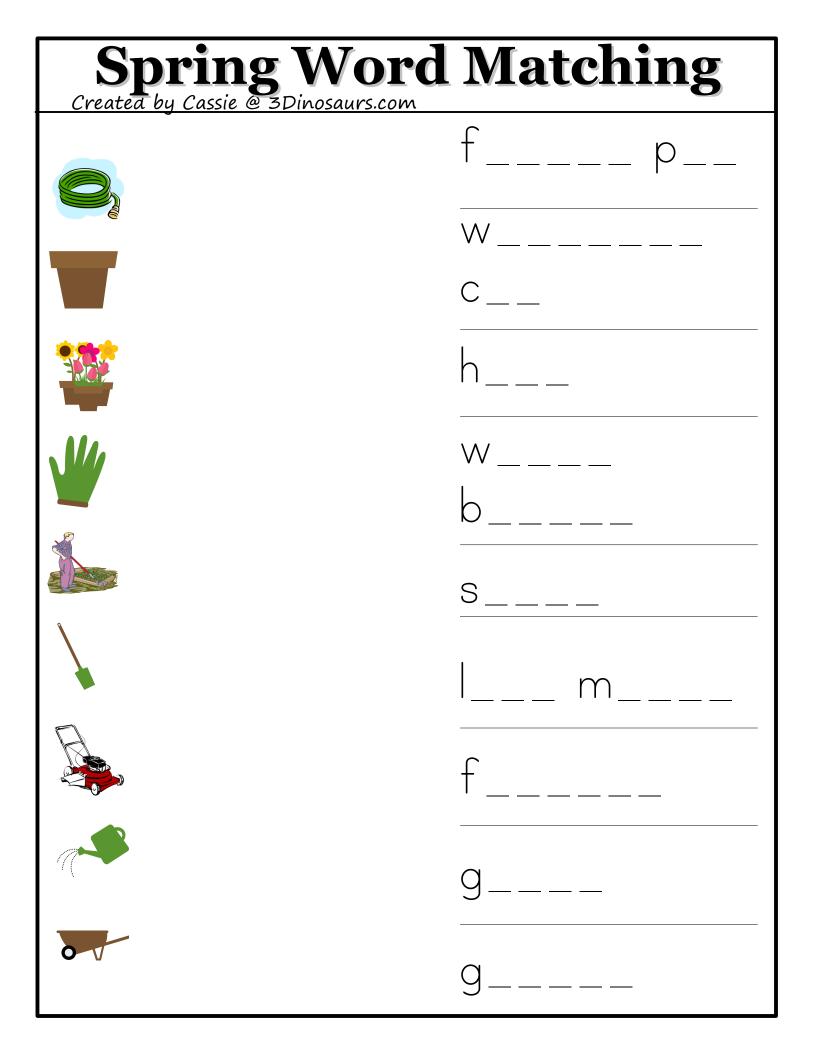

## **Cutting Practice**

0

cloud bird house baby birds robin galoshes raincoat red bird nest

lightning

flowers garden shovel lawn mower watering can wheel barrow flowerpot

| b                                  |
|------------------------------------|
| S                                  |
| r                                  |
| b                                  |
| p                                  |
| U                                  |
| r                                  |
| l b                                |
| t w<br>b                           |
| Createa by Cassie @ 3Dinosaurs.com |