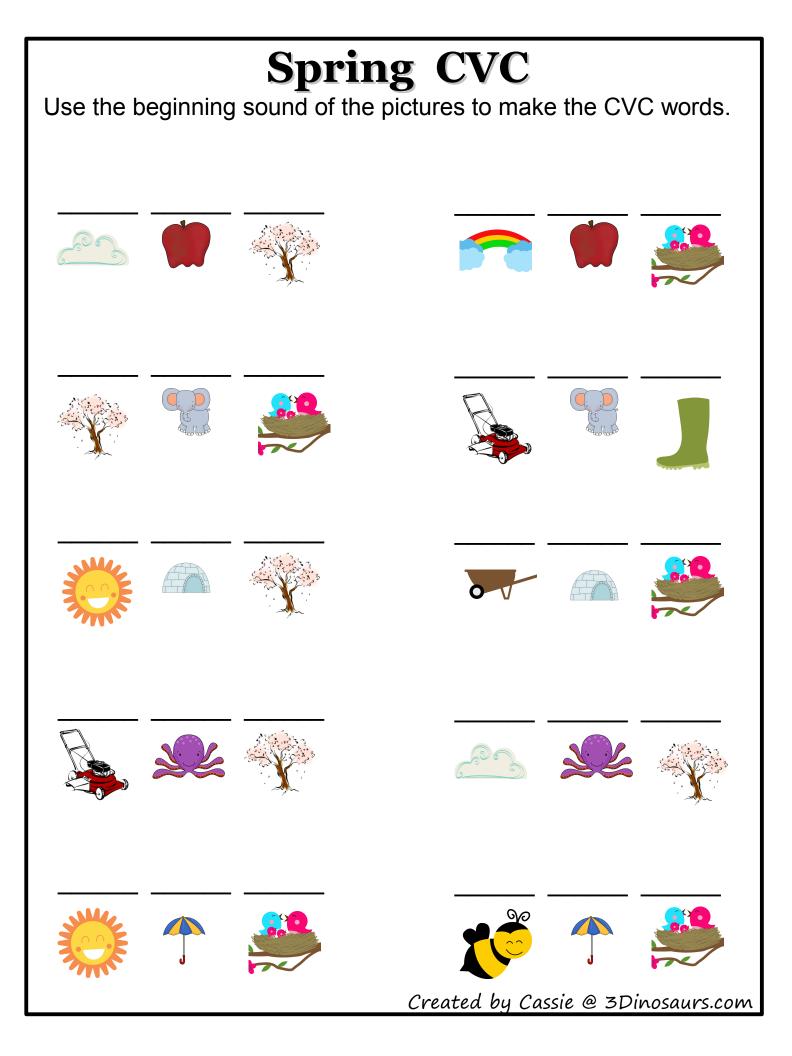

#### **Spring CVC**

This is the key to the CVC activities.

|     |    |    |    | Ĵ  |
|-----|----|----|----|----|
| Aa  | Ee | li | Oo | Uu |
|     |    |    |    |    |
| Bb  | Сс | Ff | Gg | Hh |
|     |    |    |    |    |
| LI  | Nn | Rr | Ss | Tt |
| 0 7 |    |    |    |    |
| Ww  |    |    |    |    |