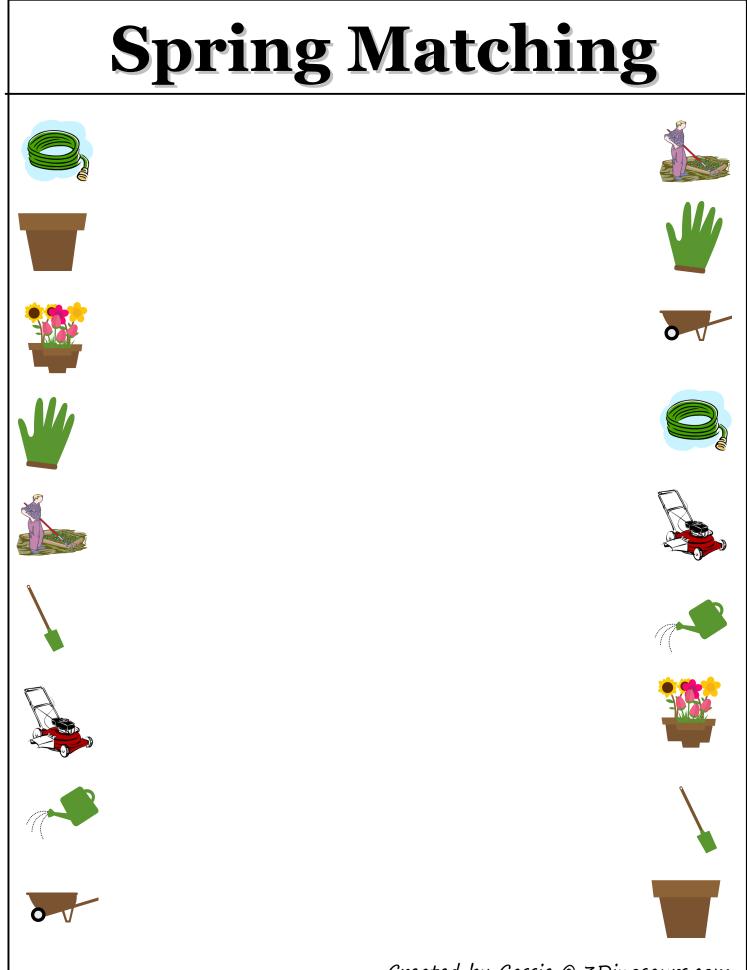

## **Cutting Practice**

0

cloud bird house baby birds robin galoshes raincoat red bird nest

lightning

flowers garden shovel lawn mower watering can wheel barrow flowerpot

| b                                  |
|------------------------------------|
| S                                  |
| r                                  |
| b                                  |
| p                                  |
| U                                  |
| r                                  |
| l b                                |
| t w<br>b                           |
| Createa by Cassie @ 3Dinosaurs.com |