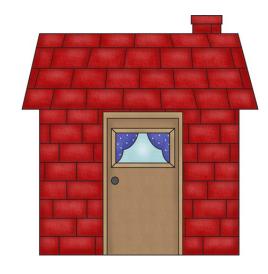

### Color the Brick House

3Dinosaurs.com

The brick house is pink.

The brick house is red.

The brick house is yellow.