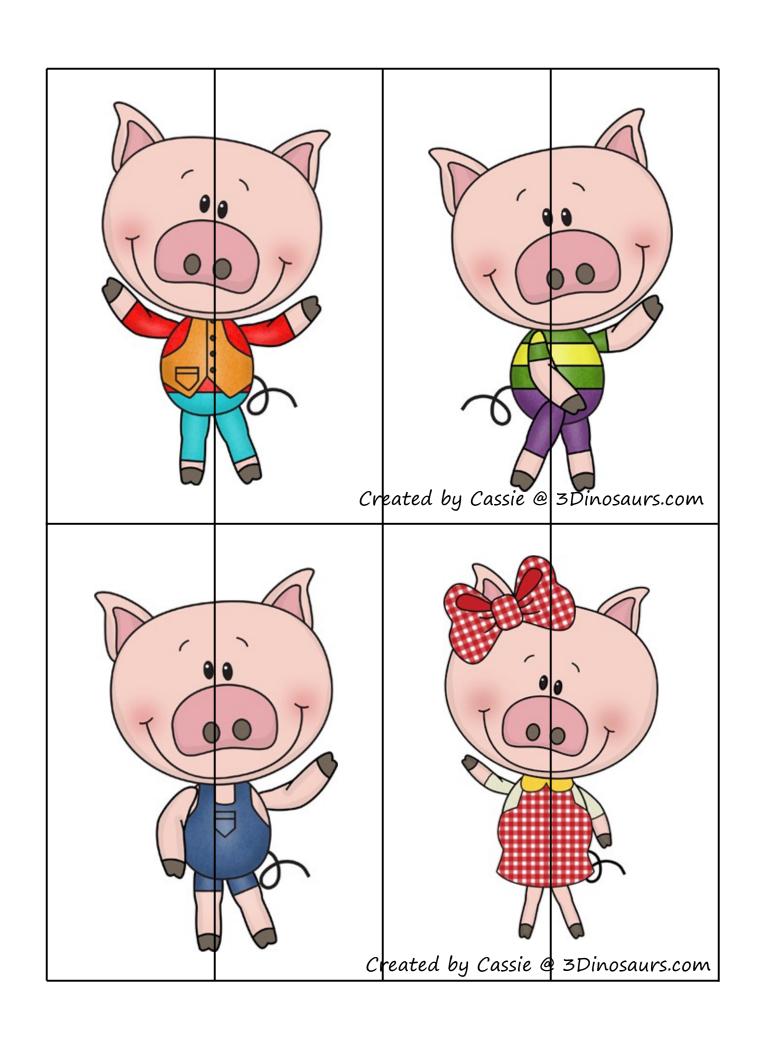

#### **Matching Cards**

On the following pages print it out twice. You can cut up both and use as matching cards.

Or leave one as is and let child match the cards to the sheet.