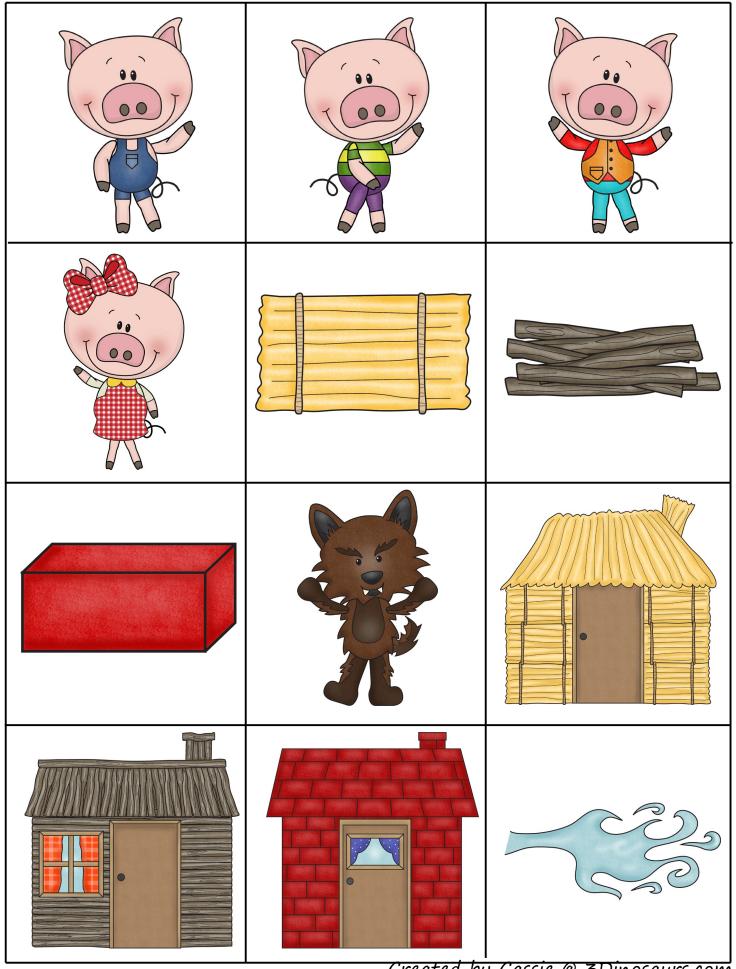

#### **Matching Cards**

On the following pages print it out twice. You can cut up both and use as matching cards.

Or leave one as is and let child match the cards to the sheet.