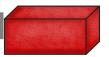

### Color the Brick House

3Dinosaurs.com

The brick house is pink.

The brick house is red.

The brick house is yellow.