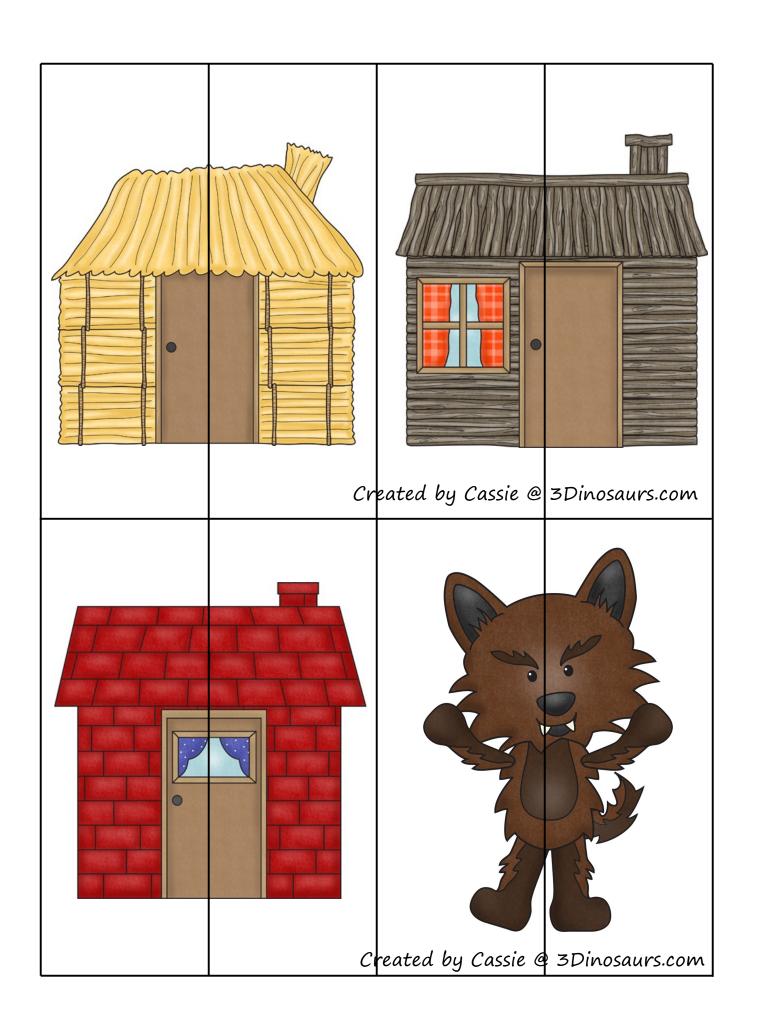

#### **Matching Cards**

On the following pages print it out twice. You can cut up both and use as matching cards.

Or leave one as is and let child match the cards to the sheet.