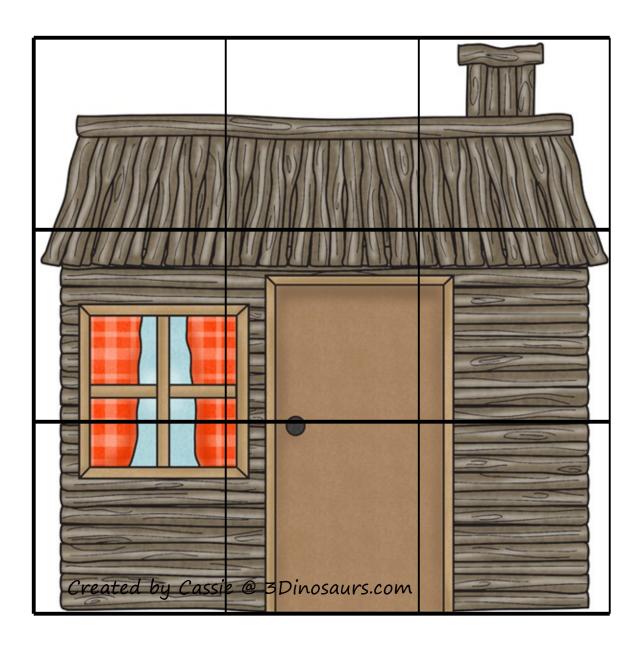

#### 9 Piece Puzzle

On the last page for younger children copy this page twice and use one as a template to help them finish the puzzle.

Created by Cassie @ 3Dinosaurs.com

#### 9 Piece Puzzle