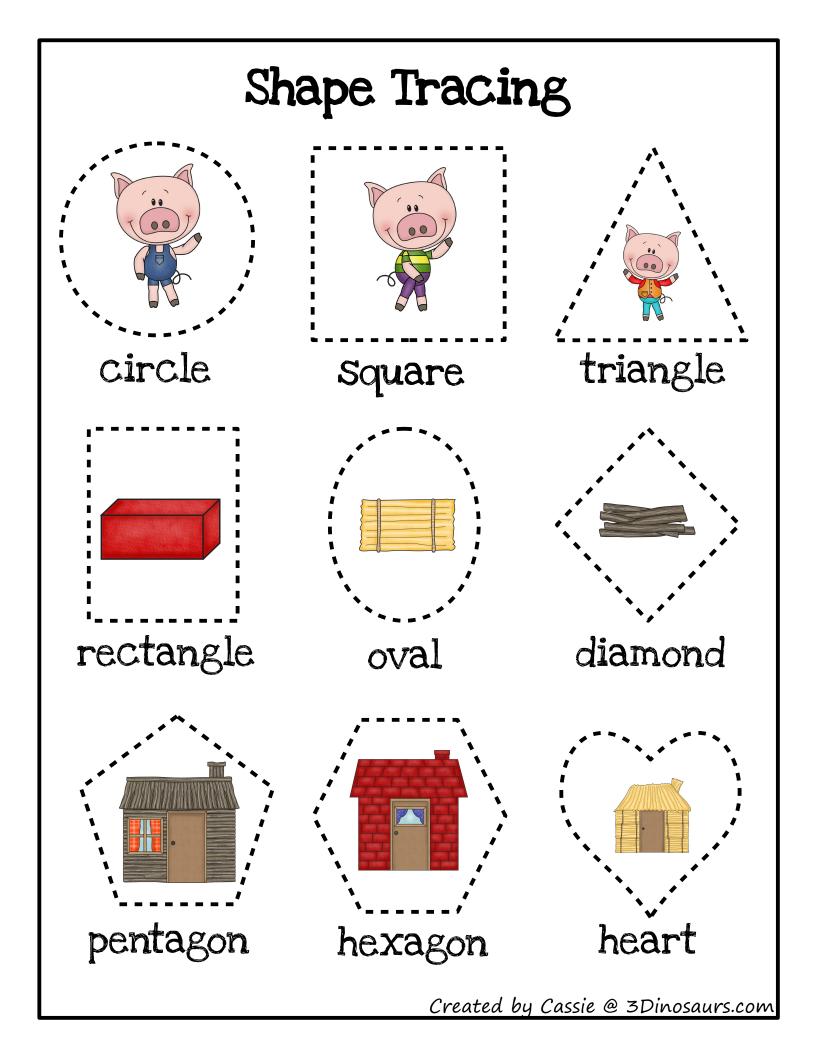

#### 9 Piece Puzzle

circle

Square

triangle

rectangle

oval

diamond

pentagon

hexagon

heart