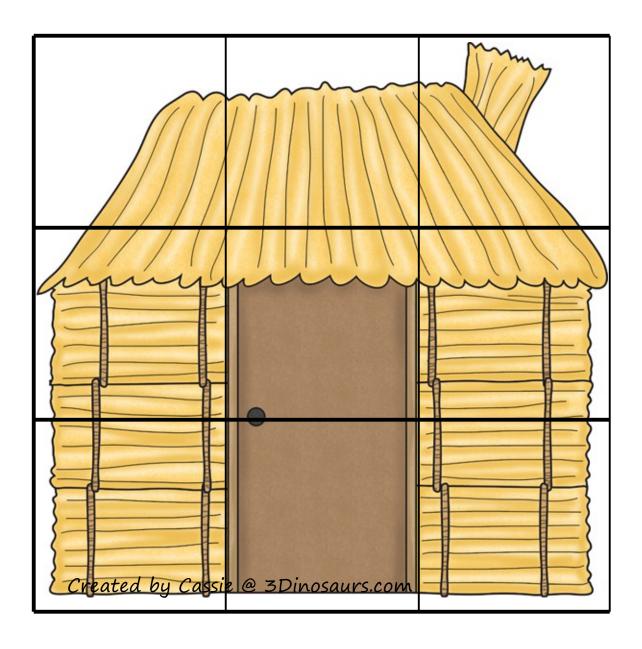

#### 9 Piece Puzzle

On the last page for younger children copy this page twice and use one as a template to help them finish the puzzle.

Created by Cassie @ 3Dinosaurs.com

#### 9 Piece Puzzle