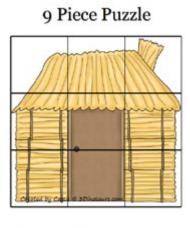

#### 9 Piece Puzzle

On the last page for younger children copy this page twice and use one as a template to help them finish the puzzle.

Created by Cassie @ 3Dinosaurs.com

#### 9 Piece Puzzle