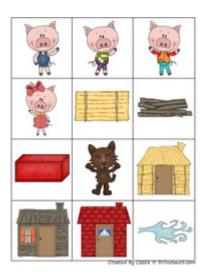

#### **Matching Cards**

On the following pages print it out twice. You can cut up both and use as matching cards.

Or leave one as is and let child match the cards to the sheet.