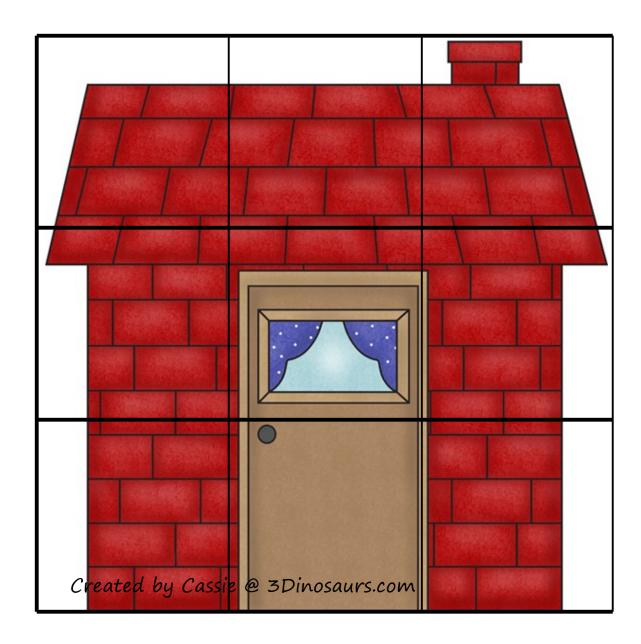

#### 9 Piece Puzzle

On the last page for younger children copy this page twice and use one as a template to help them finish the puzzle.

Created by Cassie @ 3Dinosaurs.com

#### 9 Piece Puzzle

circle

Square

triangle

rectangle

oval

diamond

pentagon